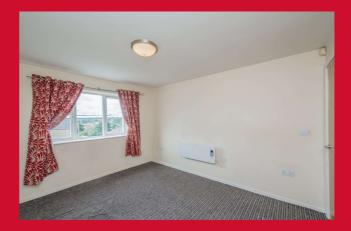

### BEDROOM TWO 12'6" x 9'2" max (3.8m x 2.8m max)

**BATHROOM** Three piece suite comprising bath with shower extension over, vanity sink and wc. Tiled walls and floor and chrome heated towel rail.

**EXTERNAL** The property benefits from communal garden and car parking space.