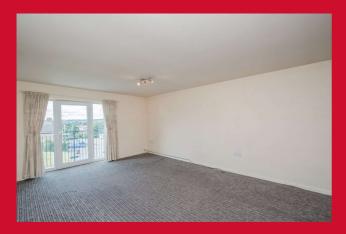

#### LOUNGE/KITCHEN AREA 22'4" x 12'6" max (6.8m x 3.8m max)

French doors and Juliet balcony showcasing far reaching views.

**KITCHEN** Wall and base units incorporating contrasting work top, sink and mixer tap. Integral electric oven and microwave, electric four ring hob plus extractor. Integral fridge freezer and plumbing for auto washer.

BEDROOM ONE 12'2" x 9'10" (3.7m x 3m)

EN SUITE Three piece suite comprising glazed shower cubicle, vanity sink and wc.