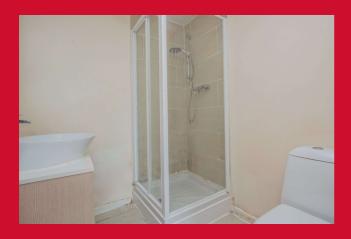

BEDROOM ONE 12'2" x 9'10" (3.7m x 3m)

EN SUITE Three piece suite comprising glazed shower cubicle, vanity sink and wc.