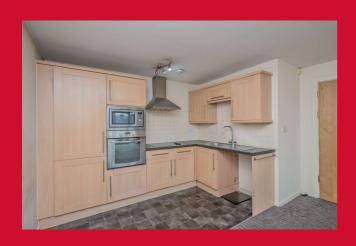

#### LOUNGE/KITCHEN AREA 22'4" x 12'6" max (6.8m x 3.8m max)

French doors and Juliet balcony showcasing far reaching views.

**KITCHEN** Wall and base units incorporating contrasting work top, sink and mixer tap. Integral electric oven and microwave, electric four ring hob plus extractor. Integral fridge freezer and plumbing for auto washer.