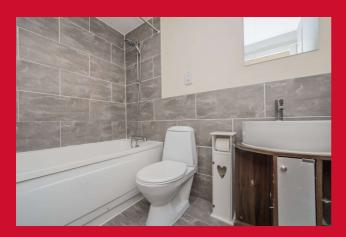

### BEDROOM TWO 12'6" x 9'2" max (3.8m x 2.8m max)

**BATHROOM** Three piece suite comprising bath with shower extension over, vanity sink and wc. Tiled walls and floor and chrome heated towel rail.

**EXTERNAL** The property benefits from communal garden and car parking space.