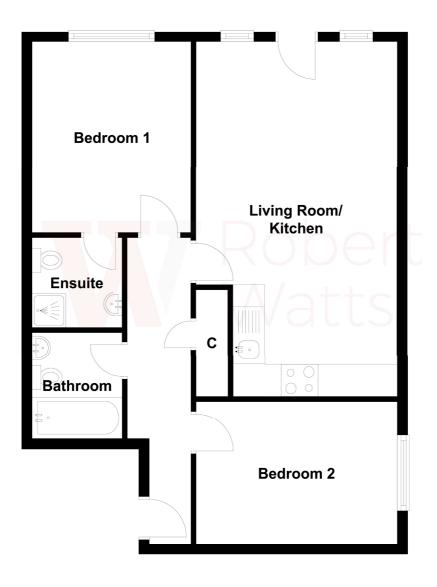

ENTRANCE HALL With intercom system and useful storage cupboard.

#### LOUNGE/KITCHEN AREA 22'4" x 12'6" max (6.8m x 3.8m max)

French doors and Juliet balcony showcasing far reaching views.

**KITCHEN** Wall and base units incorporating contrasting work top, sink and mixer tap. Integral electric oven and microwave, electric four ring hob plus extractor. Integral fridge freezer and plumbing for auto washer.

BEDROOM ONE 12'2" x 9'10" (3.7m x 3m)

EN SUITE Three piece suite comprising glazed shower cubicle, vanity sink and wc.

### BEDROOM TWO 12'6" x 9'2" max (3.8m x 2.8m max)

**BATHROOM** Three piece suite comprising bath with shower extension over, vanity sink and wc. Tiled walls and floor and chrome heated towel rail.

**EXTERNAL** The property benefits from communal garden and car parking space.