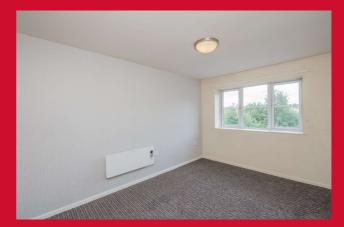

BEDROOM ONE 12'2" x 9'10" (3.7m x 3m)

EN SUITE Three piece suite comprising glazed shower cubicle, vanity sink and wc.