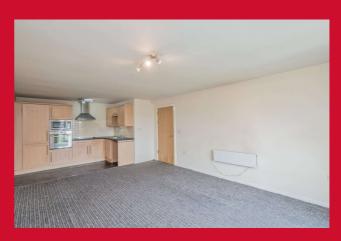

#### LOUNGE/KITCHEN AREA 22'4" x 12'6" max (6.8m x 3.8m max)

French doors and Juliet balcony showcasing far reaching views.

**KITCHEN** Wall and base units incorporating contrasting work top, sink and mixer tap. Integral electric oven and microwave, electric four ring hob plus extractor. Integral fridge freezer and plumbing for auto washer.