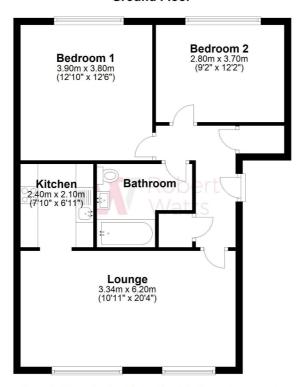

## **Ground Floor**

Please note this is a guide only and should not be relied on for accurate measurements. Plan produced using PlanUp.

1 01274 878878 E cleckheaton@robertwatts.co.uk W robertwatts.co.uk Cleckheaton Office: Churchill House, Northgate, Cleckheaton, BD19 3HH

## LOUNGE/DINER 20'4" x 10'10" (6.2m x 3.3m)

Spacious room.

## KITCHEN 8'2" x 6'11" max (2.5m x 2.1m max)

Modern wall and base units, worktops with sink and mixer taps. Integrated oven and microwave with four ring gas hob and extractor. Integrated fridge freezer. Plumbing for washing machine.

## BEDROOM 1 12'10" x 12'10" (3.9m x 3.9m)

Double bedroom.

## BEDROOM 2 12'2" x 9'2" (3.7m x 2.8m)

Double bedroom.

**BATHROOM** Three-piece modern suite with shower extension and glazed shower screen. Vanity sink and WC. Tiled walls and floor. Chrome wall mounted towel heater.