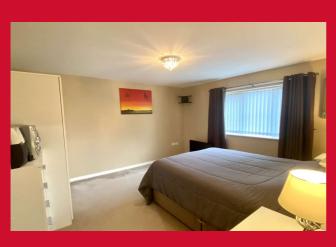

## BEDROOM 1 12'10" x 12'10" (3.9m x 3.9m)

Double bedroom.

## BEDROOM 2 12'2" x 9'2" (3.7m x 2.8m)

Double bedroom.

**BATHROOM** Three-piece modern suite with shower extension and glazed shower screen. Vanity sink and WC. Tiled walls and floor. Chrome wall mounted towel heater.