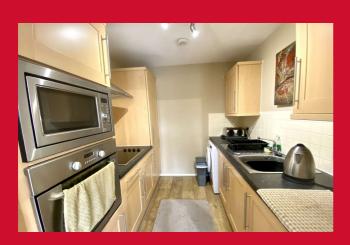

## KITCHEN 8'2" x 6'11" max (2.5m x 2.1m max)

Modern wall and base units, worktops with sink and mixer taps. Integrated oven and microwave with four ring gas hob and extractor. Integrated fridge freezer. Plumbing for washing machine.