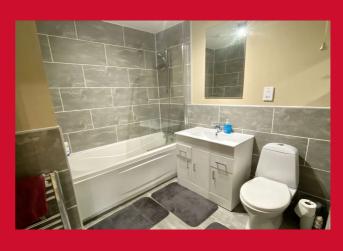

## BEDROOM 2 12'2" x 9'2" (3.7m x 2.8m)

Double bedroom.

**BATHROOM** Three-piece modern suite with shower extension and glazed shower screen. Vanity sink and WC. Tiled walls and floor. Chrome wall mounted towel heater.