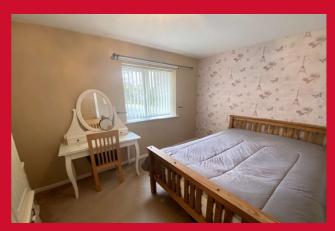

## BEDROOM 1 12'10" x 12'10" (3.9m x 3.9m)

Double bedroom.

## BEDROOM 2 12'2" x 9'2" (3.7m x 2.8m)

Double bedroom.

**BATHROOM** Three-piece modern suite with shower extension and glazed shower screen. Vanity sink and WC. Tiled walls and floor. Chrome wall mounted towel heater.