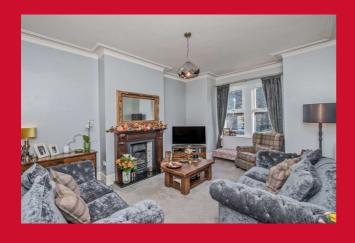

## 1 Stunsteads Road, Cleckheaton, Yorkshire, BD19 3DA

Offering an IMMACULATE FINISH and DECEPTIVELY SPACIOUS FOOTPRINT this 3-4 bedroom Victorian end terrace is sure to impress. Set over four floors including stunning overall master ensuite attic bedroom, the house offers a fine mix of contemporary fixtures and fittings and FINE PERIOD FEATURES. Comprises feature entrance hall, lounge, delightful open plan dining kitchen with integrated appliances, cellar, two double bedrooms and study/nursery and modern bathroom on the first floor as well the attic double bedroom with full building regulations. The house benefits from a low maintenance garden to the front and rear, driveway off street parking, uPVC DG and GCH.