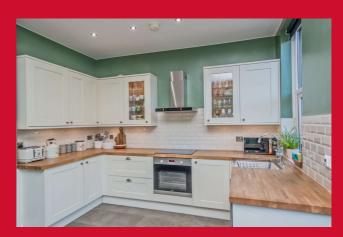

## 1 Stunsteads Road, Cleckheaton, Yorkshire, BD19 3DA

Offering an IMMACULATE FINISH and DECEPTIVELY SPACIOUS FOOTPRINT this 3-4 bedroom Victorian end terrace is sure to impress. Set over four floors including stunning overall master ensuite attic bedroom, the house offers a fine mix of contemporary fixtures and fittings and FINE PERIOD FEATURES. Comprises feature entrance hall, lounge, delightful open plan dining kitchen with integrated appliances, cellar, two double bedrooms and study/nursery and modern bathroom on the first floor as well the attic double bedroom with full building regulations. The house benefits from a low maintenance garden to the front and rear, driveway off street parking, uPVC DG and GCH.