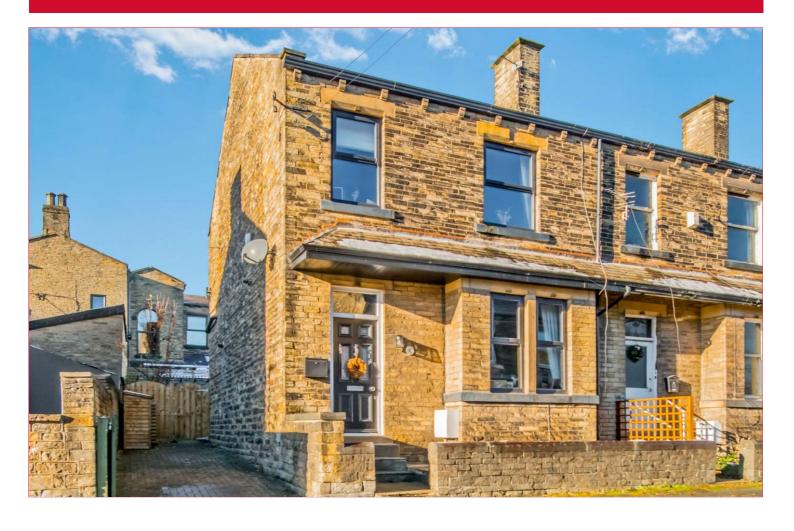

## 1 Stunsteads Road, Cleckheaton, Yorkshire, BD19 3DA

Offering an IMMACULATE FINISH and DECEPTIVELY SPACIOUS FOOTPRINT this 3-4 bedroom Victorian end terrace is sure to impress. Set over four floors including stunning overall master ensuite attic bedroom, the house offers a fine mix of contemporary fixtures and fittings and FINE PERIOD FEATURES. Comprises feature entrance hall, lounge, delightful open plan dining kitchen with integrated appliances, cellar, two double bedrooms and study/nursery and modern bathroom on the first floor as well the attic double bedroom with full building regulations. The house benefits from a low maintenance garden to the front and rear, driveway off street parking, uPVC DG and GCH.