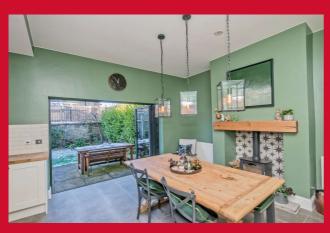

## 1 Stunsteads Road, Cleckheaton, Yorkshire, BD19 3DA

Offering an IMMACULATE FINISH and DECEPTIVELY SPACIOUS FOOTPRINT this 3-4 bedroom Victorian end terrace is sure to impress. Set over four floors including stunning overall master ensuite attic bedroom, the house offers a fine mix of contemporary fixtures and fittings and FINE PERIOD FEATURES. Comprises feature entrance hall, lounge, delightful open plan dining kitchen with integrated appliances, cellar, two double bedrooms and study/nursery and modern bathroom on the first floor as well the attic double bedroom with full building regulations. The house benefits from a low maintenance garden to the front and rear, driveway off street parking, uPVC DG and GCH.