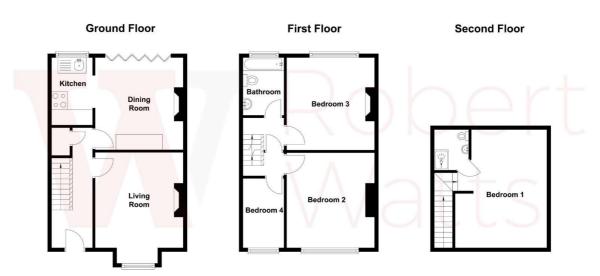

## 1 Stunsteads Road, Cleckheaton, Yorkshire, BD19 3DA

Offering an IMMACULATE FINISH and DECEPTIVELY SPACIOUS FOOTPRINT this 3-4 bedroom Victorian end terrace is sure to impress. Set over four floors including stunning overall master ensuite attic bedroom, the house offers a fine mix of contemporary fixtures and fittings and FINE PERIOD FEATURES. Comprises feature entrance hall, lounge, delightful open plan dining kitchen with integrated appliances, cellar, two double bedrooms and study/nursery and modern bathroom on the first floor as well the attic double bedroom with full building regulations. The house benefits from a low maintenance garden to the front and rear, driveway off street parking, uPVC DG and GCH.