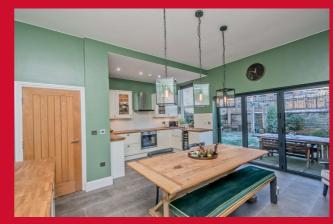

## 1 Stunsteads Road, Cleckheaton, Yorkshire, BD19 3DA

Offering an IMMACULATE FINISH and DECEPTIVELY SPACIOUS FOOTPRINT this 3-4 bedroom Victorian end terrace is sure to impress. Set over four floors including stunning overall master ensuite attic bedroom, the house offers a fine mix of contemporary fixtures and fittings and FINE PERIOD FEATURES. Comprises feature entrance hall, lounge, delightful open plan dining kitchen with integrated appliances, cellar, two double bedrooms and study/nursery and modern bathroom on the first floor as well the attic double bedroom with full building regulations. The house benefits from a low maintenance garden to the front and rear, driveway off street parking, uPVC DG and GCH.