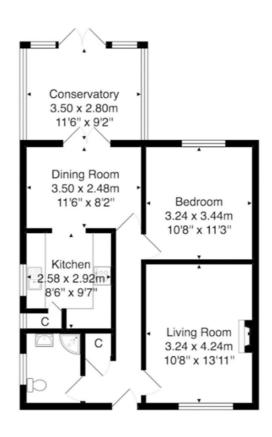

The accommodation comprises: Hall, Lounge, Kitchen, Dining Room, Conservatory, 1 Bedrooms & Shower Room.

## 21 Thoresby Drive, Gomersal, Cleckheaton, BD19 4RN

| ENTRANCE HALL                                                                                                                                                                                                                                                                                                                                                                        |
|--------------------------------------------------------------------------------------------------------------------------------------------------------------------------------------------------------------------------------------------------------------------------------------------------------------------------------------------------------------------------------------|
| LOUNGE 13'3" x 9'4" (4.04m x 2.84m) Featured stone fireplace with gas fire                                                                                                                                                                                                                                                                                                           |
| DINING ROOM 11'5" x 8' (3.48m x 2.44m) Originally 2nd bedroom.                                                                                                                                                                                                                                                                                                                       |
| CONSERVATORY In uPVC, with French doors leading to garden.                                                                                                                                                                                                                                                                                                                           |
| KITCHEN 9'2" x 8'4" (2.8m x 2.54m) Well equipped kitchen with a range of wall and base units, worktops and sink unit, built in oven and hob                                                                                                                                                                                                                                          |
| BEDROOM 1 10'8" x 10'5" (3.25m x 3.18m)                                                                                                                                                                                                                                                                                                                                              |
| SHOWER ROOM White shower suite w/c and heated towel rail                                                                                                                                                                                                                                                                                                                             |
| OUTSIDE Lovely low maintenance garden to the front, driveway and patio area with garage and shed to the rear                                                                                                                                                                                                                                                                         |
| TENURE Freehold                                                                                                                                                                                                                                                                                                                                                                      |
| COUNCIL TAX BAND B - Kirklees                                                                                                                                                                                                                                                                                                                                                        |
| <b>MORTGAGES</b> We recommend The Mortgage Maestro, who are whole of market mortgages brokers. They have exclusive rates that are not available on the high street. Ben is on hand to discuss all of your mortgage needs. If you would like to arrange an appointment, contact us today.                                                                                             |
| Your home may be repossessed if you do not keep up repayments on your mortgage.                                                                                                                                                                                                                                                                                                      |
|                                                                                                                                                                                                                                                                                                                                                                                      |
|                                                                                                                                                                                                                                                                                                                                                                                      |
|                                                                                                                                                                                                                                                                                                                                                                                      |
|                                                                                                                                                                                                                                                                                                                                                                                      |
|                                                                                                                                                                                                                                                                                                                                                                                      |
|                                                                                                                                                                                                                                                                                                                                                                                      |
| The Fixtures & Appliances included have not been tested and therefore no guarantee can be given that they are in working order. Every care has been taken with the preparation of these sales particulars, but complete accuracy cannot be guaranteed. If there is any point, which is of particular importance you should obtain independent verification, or we will be pleased to |