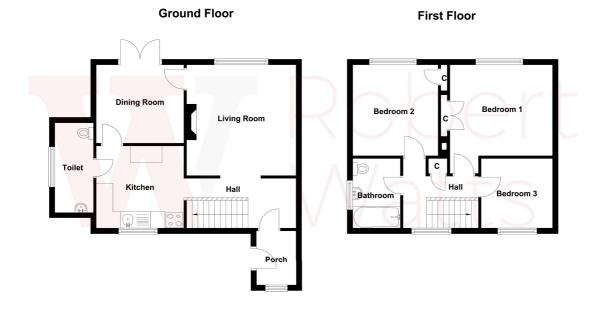

## 8 Fairfax Avenue, Bierley, Bradford, BD4 6JU

Semi Detached, providing 3 BEDROOMS, situated in popular location. Garden at the front and a driveway. Lovely garden at the back with a decking terrace.

The accommodation comprises: Hall, Lounge, Dining Room, Kitchen, Utility Room/Downstairs W.C. 3 Bedrooms & Bathroom.

## ENTRANCE PORCH

HALLWAY

UTILITY ROOM/DOWNSTAIRS W.C.

LOUNGE 12'11" (3.94) x 12' (3.66) into chimney breast

DINING ROOM 10' x 9' (3.05m x 2.74m) uPVC French doors leading to garden.

KITCHEN 9'10" x 9' (3m x 2.74m) Range of basic kitchen units, worktops and sink unit.

LANDING Airing cupboard.

**BEDROOM 1 10' x 10' (3.05m x 3.05m)** Built in cupboard.

**BEDROOM 2 11' x 10' (3.35m x 3.05m)** Built in wardrobe.

BEDROOM 3 8' x 8' (2.44m x 2.44m)

**BATHROOM** 3 piece white bathroom suite.

**OUTSIDE** Garden at the front and a driveway. Lovely garden at the back with a decking terrace.

**AML** Please note if you proceed with an offer on this property we are obliged to undertake mandatory Anti Money Laundering checks on behalf of HMRC. All estate agents have to do this by law and we outsource this process to our compliance partners Credas who charge a fee for this service.