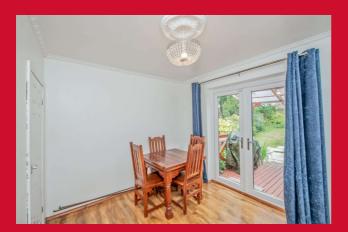

## ENTRANCE PORCH

HALLWAY

UTILITY ROOM/DOWNSTAIRS W.C.

LOUNGE 12'11" (3.94) x 12' (3.66) into chimney breast

DINING ROOM 10' x 9' (3.05m x 2.74m) uPVC French doors leading to garden.

KITCHEN 9'10" x 9' (3m x 2.74m) Range of basic kitchen units, worktops and sink unit.