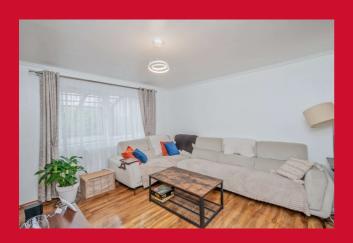

## ENTRANCE PORCH

HALLWAY

UTILITY ROOM/DOWNSTAIRS W.C.

LOUNGE 12'11" (3.94) x 12' (3.66) into chimney breast

DINING ROOM 10' x 9' (3.05m x 2.74m) uPVC French doors leading to garden.

KITCHEN 9'10" x 9' (3m x 2.74m) Range of basic kitchen units, worktops and sink unit.