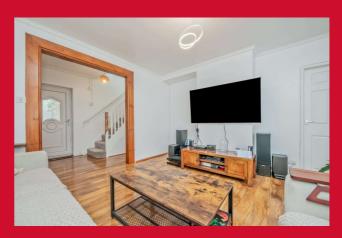

## ENTRANCE PORCH

HALLWAY

UTILITY ROOM/DOWNSTAIRS W.C.

LOUNGE 12'11" (3.94) x 12' (3.66) into chimney breast

DINING ROOM 10' x 9' (3.05m x 2.74m) uPVC French doors leading to garden.

KITCHEN 9'10" x 9' (3m x 2.74m) Range of basic kitchen units, worktops and sink unit.