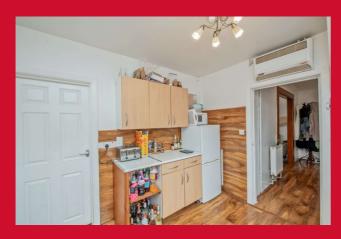

## ENTRANCE PORCH

HALLWAY

UTILITY ROOM/DOWNSTAIRS W.C.

LOUNGE 12'11" (3.94) x 12' (3.66) into chimney breast

DINING ROOM 10' x 9' (3.05m x 2.74m) uPVC French doors leading to garden.

KITCHEN 9'10" x 9' (3m x 2.74m) Range of basic kitchen units, worktops and sink unit.