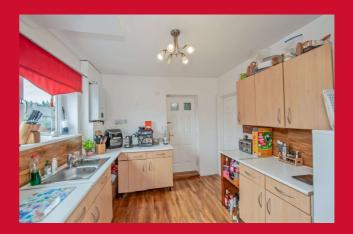

## ENTRANCE PORCH

HALLWAY

UTILITY ROOM/DOWNSTAIRS W.C.

LOUNGE 12'11" (3.94) x 12' (3.66) into chimney breast

DINING ROOM 10' x 9' (3.05m x 2.74m) uPVC French doors leading to garden.

KITCHEN 9'10" x 9' (3m x 2.74m) Range of basic kitchen units, worktops and sink unit.