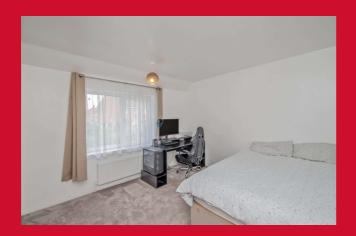

LANDING Airing cupboard.

**BEDROOM 1 10' x 10' (3.05m x 3.05m)** Built in cupboard.

**BEDROOM 2 11' x 10' (3.35m x 3.05m)** Built in wardrobe.

BEDROOM 3 8' x 8' (2.44m x 2.44m)

**BATHROOM** 3 piece white bathroom suite.