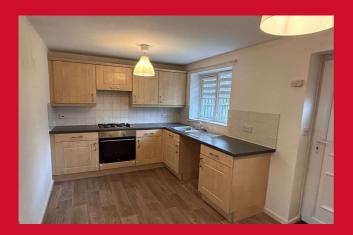

#### **HALLWAY**

**DOWNSTAIRS WC** 

LOUNGE 14'11" x 11' (4.55m x 3.35m)

Cupboard under the stairs

KITCHEN 15' x 7'9" (4.57m x 2.36m)

Well equipped kitchen with a range of wall and base units, worktops and sink unit. Built in oven, hob and extractor fan.