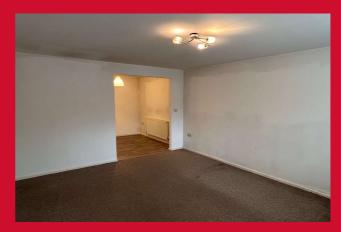

#### **HALLWAY**

**DOWNSTAIRS WC** 

LOUNGE 14'11" x 11' (4.55m x 3.35m)

Cupboard under the stairs

KITCHEN 15' x 7'9" (4.57m x 2.36m)

Well equipped kitchen with a range of wall and base units, worktops and sink unit. Built in oven, hob and extractor fan.