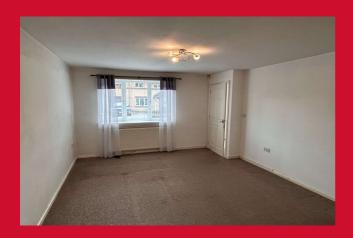

#### **HALLWAY**

**DOWNSTAIRS WC** 

LOUNGE 14'11" x 11' (4.55m x 3.35m)

Cupboard under the stairs

KITCHEN 15' x 7'9" (4.57m x 2.36m)

Well equipped kitchen with a range of wall and base units, worktops and sink unit. Built in oven, hob and extractor fan.