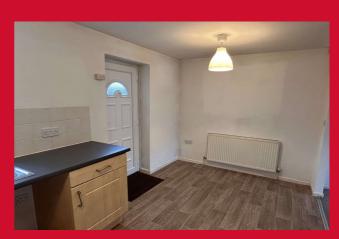

#### **HALLWAY**

**DOWNSTAIRS WC** 

LOUNGE 14'11" x 11' (4.55m x 3.35m)

Cupboard under the stairs

KITCHEN 15' x 7'9" (4.57m x 2.36m)

Well equipped kitchen with a range of wall and base units, worktops and sink unit. Built in oven, hob and extractor fan.