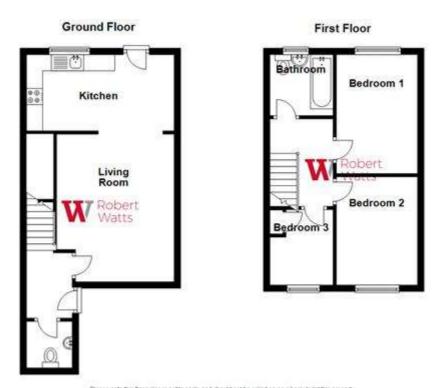

The accommodation comprises: Hall, Downstairs WC, Lounge, Dining Kitchen, 3 Bedrooms & Bathroom.

#### **HALLWAY**

**DOWNSTAIRS WC** 

LOUNGE 14'11" x 11' (4.55m x 3.35m)

Cupboard under the stairs

KITCHEN 15' x 7'9" (4.57m x 2.36m)

Well equipped kitchen with a range of wall and base units, worktops and sink unit. Built in oven, hob and extractor fan.

**LANDING** 

BEDROOM 1 11' x 8' (3.35m x 2.44m)

BEDROOM 2 11'7" x 7' (3.53m x 2.13m)

BEDROOM 3 7'9" x 7'5" (2.36m x 2.26m)

BATHROOM AND W/C 3 piece white bathroom suite

**OUTSIDE** Garage and driveway to the side. Garden to the rear.

Please note this floor plan is not to scale and should not be relied on as a basis to let this property.

Plan produced using PlanUp.

01274 689589 **E** birkenshaw@robertwatts.co.uk **W** robertwatts.co.uk Birkenshaw Office: 704 Bradford Road, Birkenshaw, BD11 2AE