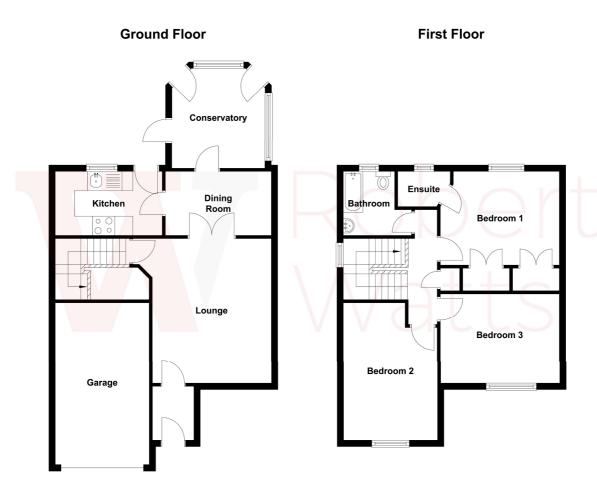

The accommodation comprises: Lounge, Dining Room, Kitchen, Conservatory, 3 Bedrooms, En Suite & Bathroom.

## 16 Royd Moor Road, Tong, Bradford, BD4 0TR

| ENTRANCE VESTIBULE                                                                                                                                                                                                                                                                                    |
|-------------------------------------------------------------------------------------------------------------------------------------------------------------------------------------------------------------------------------------------------------------------------------------------------------|
| LOUNGE 14' x 11' (4.27m x 3.35m)                                                                                                                                                                                                                                                                      |
| KITCHEN 9' x 7' (2.74m x 2.13m)  Lovely, modern kitchen with a good range of units, worktops and sink unit. Built in oven and hob.                                                                                                                                                                    |
| DINING ROOM 9' x 7' (2.74m x 2.13m)                                                                                                                                                                                                                                                                   |
| CONSERVATORY (IN UPVC) Backing onto the garden.                                                                                                                                                                                                                                                       |
| LANDING                                                                                                                                                                                                                                                                                               |
| MASTER BEDROOM 11' x 10' (3.35m x 3.05m) Built in wardrobe.                                                                                                                                                                                                                                           |
| EN-SUITE SHOWER ROOM/W.C.                                                                                                                                                                                                                                                                             |
| BEDROOM 2 10' x 8'11" (3.05m x 2.72m)                                                                                                                                                                                                                                                                 |
| GOOD SIZED BEDROOM 3 14' x 9' (4.27m x 2.74m)                                                                                                                                                                                                                                                         |
| BATHROOM/W.C. 3 piece white bathroom suite with Vanity sink unit. Tiled walls. Heated towel rail.                                                                                                                                                                                                     |
| OUTSIDE Garden and driveway at the front. Pleasant, enclosed garden at the back.                                                                                                                                                                                                                      |
| <b>NB</b> Please note if you proceed with an offer on this property we are obliged to undertake mandatory Anti Money Laundering checks on behalf of HMRC. All estate agents have to do this by law and we outsource this process to our compliance partners Credas who charge a fee for this service. |
|                                                                                                                                                                                                                                                                                                       |
|                                                                                                                                                                                                                                                                                                       |
|                                                                                                                                                                                                                                                                                                       |
| The Fixtures & Appliances included have not been tested and therefore no guarantee can be given that they are in working order. Every care has been taken with the preparation of these sales particulars, but complete accuracy cannot be guaranteed.                                                |