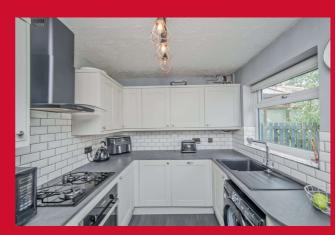

## 16 Royd Moor Road, Tong, Bradford, BD4 0TR

| ENTRANCE VESTIBULE                                                                                                                                                                                                                                                                                    |
|-------------------------------------------------------------------------------------------------------------------------------------------------------------------------------------------------------------------------------------------------------------------------------------------------------|
| LOUNGE 14' x 11' (4.27m x 3.35m)                                                                                                                                                                                                                                                                      |
| KITCHEN 9' x 7' (2.74m x 2.13m)  Lovely, modern kitchen with a good range of units, worktops and sink unit. Built in oven and hob.                                                                                                                                                                    |
| DINING ROOM 9' x 7' (2.74m x 2.13m)                                                                                                                                                                                                                                                                   |
| CONSERVATORY (IN UPVC) Backing onto the garden.                                                                                                                                                                                                                                                       |
| LANDING                                                                                                                                                                                                                                                                                               |
| MASTER BEDROOM 11' x 10' (3.35m x 3.05m) Built in wardrobe.                                                                                                                                                                                                                                           |
| EN-SUITE SHOWER ROOM/W.C.                                                                                                                                                                                                                                                                             |
| BEDROOM 2 10' x 8'11" (3.05m x 2.72m)                                                                                                                                                                                                                                                                 |
| GOOD SIZED BEDROOM 3 14' x 9' (4.27m x 2.74m)                                                                                                                                                                                                                                                         |
| BATHROOM/W.C. 3 piece white bathroom suite with Vanity sink unit. Tiled walls. Heated towel rail.                                                                                                                                                                                                     |
| OUTSIDE Garden and driveway at the front. Pleasant, enclosed garden at the back.                                                                                                                                                                                                                      |
| <b>NB</b> Please note if you proceed with an offer on this property we are obliged to undertake mandatory Anti Money Laundering checks on behalf of HMRC. All estate agents have to do this by law and we outsource this process to our compliance partners Credas who charge a fee for this service. |
|                                                                                                                                                                                                                                                                                                       |
|                                                                                                                                                                                                                                                                                                       |
|                                                                                                                                                                                                                                                                                                       |
| The Fixtures & Appliances included have not been tested and therefore no guarantee can be given that they are in working order. Every care has been taken with the preparation of these sales particulars, but complete accuracy cannot be guaranteed.                                                |