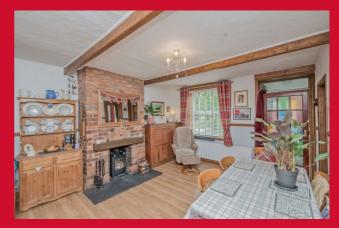

## DINING ROOM 15' (4.57) + open staircase x 13' (3.96)

Feature brick fireplace with Multi Fuel Burner. Access to;-