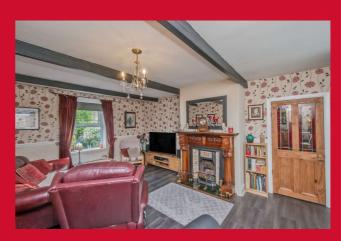

## LOUNGE 17'10" x 13' (5.44m x 3.96m)

Attractive feature fireplace with ornate insert.