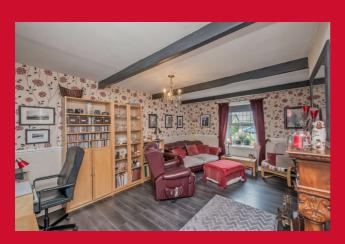

## DINING ROOM 15' (4.57) + open staircase x 13' (3.96)

Feature brick fireplace with Multi Fuel Burner. Access to;-