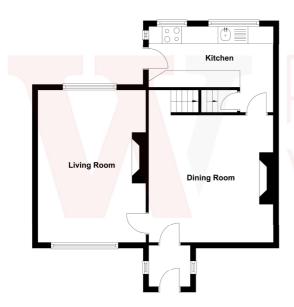

The accommodation comprises: Porch, Lounge, Sitting Room/Dining Room, Kitchen, 3 Bedrooms & Bathroom.

## LOUNGE 17'10" x 13' (5.44m x 3.96m)

Attractive feature fireplace with ornate insert.

## DINING ROOM 15' (4.57) + open staircase x 13' (3.96)

Feature brick fireplace with Multi Fuel Burner. Access to;-

## KITCHEN 14' x 6'9" (4.27m x 2.06m)

Well equipped kitchen with a range of base and wall units, worktops and sink unit. Built in oven, hob and extractor.

LANDING Built in cupboard.

Ground Floor First Floor

1 01274 689589 E birkenshaw@robertwatts.co.uk W robertwatts.co.uk Birkenshaw Office: 704 Bradford Road, Birkenshaw, BD11 2AE