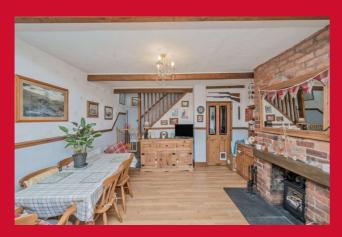

## DINING ROOM 15' (4.57) + open staircase x 13' (3.96)

Feature brick fireplace with Multi Fuel Burner. Access to;-