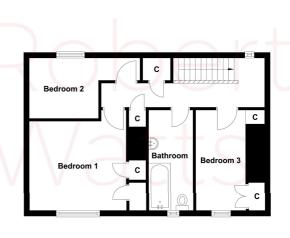

# BEDROOM 1 11' x 9'11" max (3.35m x 3.02m max)

Built in wardrobe.

BEDROOM 2 8' x 7' (2.44m x 2.13m)

#### BEDROOM 3 10' x 6' (3.05m x 1.83m)

Built in wardrobe.

**BATHROOM/W.C.** White bathroom suite with shower over the bath.

**OUTSIDE** Off street parking at the front. At the back there is a lovely, private and well established garden. Perfect for families and for outdoor entertaining.

Ground Floor First Floor

1 01274 689589 E birkenshaw@robertwatts.co.uk W robertwatts.co.uk Birkenshaw Office: 704 Bradford Road, Birkenshaw, BD11 2AE