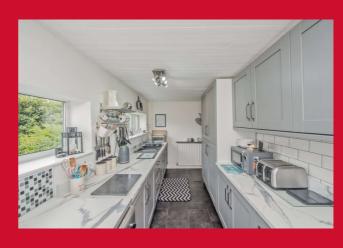

## KITCHEN 14' x 6'9" (4.27m x 2.06m)

Well equipped kitchen with a range of base and wall units, worktops and sink unit. Built in oven, hob and extractor.

LANDING Built in cupboard.