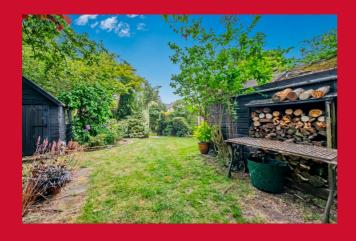

#### BEDROOM 3 10' x 6' (3.05m x 1.83m)

Built in wardrobe.

**BATHROOM/W.C.** White bathroom suite with shower over the bath.

**OUTSIDE** Off street parking at the front. At the back there is a lovely, private and well established garden. Perfect for families and for outdoor entertaining.