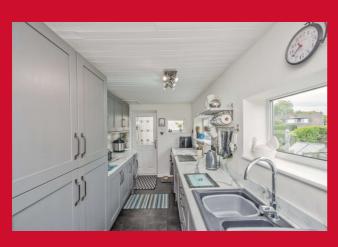

## KITCHEN 14' x 6'9" (4.27m x 2.06m)

Well equipped kitchen with a range of base and wall units, worktops and sink unit. Built in oven, hob and extractor.

LANDING Built in cupboard.