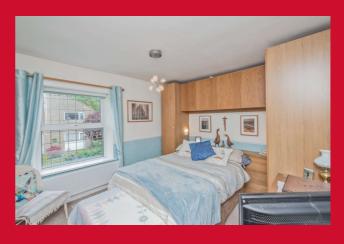

# BEDROOM 1 11' x 9'11" max (3.35m x 3.02m max)

Built in wardrobe.

BEDROOM 2 8' x 7' (2.44m x 2.13m)

#### BEDROOM 3 10' x 6' (3.05m x 1.83m)

Built in wardrobe.

**BATHROOM/W.C.** White bathroom suite with shower over the bath.

**OUTSIDE** Off street parking at the front. At the back there is a lovely, private and well established garden. Perfect for families and for outdoor entertaining.