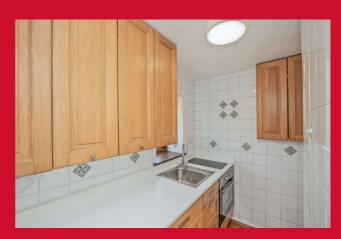

## 898 Bradford Road, Birkenshaw, Bradford, West Yorkshire, BD11 2BE

**ENTRANCE HALL** Entrance Hall

LOUNGE 14' x 14' max (4.27m x 4.27m max)

KITCHEN 7' x 4' (2.13m x 1.22m)

Kitchen with a range of wall and base units, worktops and sink unit, oven and hob. Access to basement