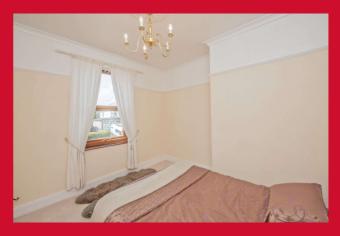

**BASEMENT 14' x 5' approx (4.27m x 1.52m approx)** 

Used as an utility room, with ample electrical points, tiled flooring and radiator - access to the rear garden

BEDROOM 1 10' x 10' max (3.05m x 3.05m max)

BEDROOM 2 10' x 7' max (3.05m x 2.13m max)

**SHOWER ROOM** Corner shower cubicle, white suite and heated towel rail

**OUTSIDE** The house occupies a super, larger than average garden, with ample parking and garage. Ideal for van/camper van owner. With it being the end house, offers great potential for possible extension to the side elevation (subject to the relevant planning permission).