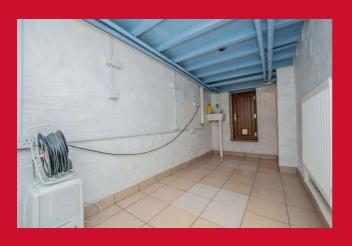

**BASEMENT 14' x 5' approx (4.27m x 1.52m approx)** 

Used as an utility room, with ample electrical points, tiled flooring and radiator - access to the rear garden

BEDROOM 1 10' x 10' max (3.05m x 3.05m max)