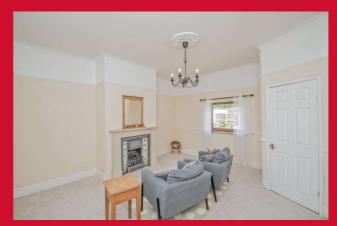

## 898 Bradford Road, Birkenshaw, Bradford, West Yorkshire, BD11 2BE

**ENTRANCE HALL** Entrance Hall

LOUNGE 14' x 14' max (4.27m x 4.27m max)

KITCHEN 7' x 4' (2.13m x 1.22m)

Kitchen with a range of wall and base units, worktops and sink unit, oven and hob. Access to basement