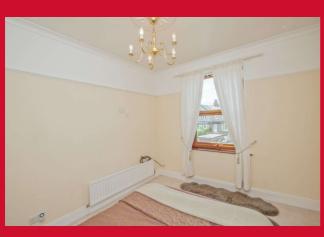

BEDROOM 2 10' x 7' max (3.05m x 2.13m max)

**SHOWER ROOM** Corner shower cubicle, white suite and heated towel rail

**OUTSIDE** The house occupies a super, larger than average garden, with ample parking and garage. Ideal for van/camper van owner. With it being the end house, offers great potential for possible extension to the side elevation (subject to the relevant planning permission).