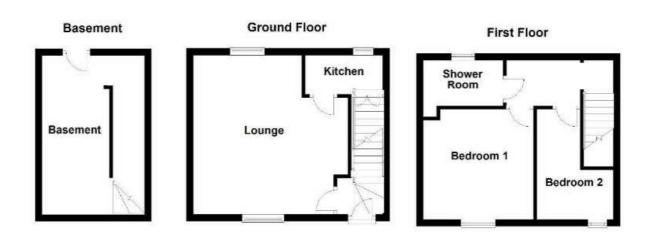

## 898 Bradford Road, Birkenshaw, Bradford, West Yorkshire, BD11 2BE

**ENTRANCE HALL** Entrance Hall

LOUNGE 14' x 14' max (4.27m x 4.27m max)

KITCHEN 7' x 4' (2.13m x 1.22m)

Kitchen with a range of wall and base units, worktops and sink unit, oven and hob. Access to basement

**BASEMENT 14' x 5' approx (4.27m x 1.52m approx)** 

Used as an utility room, with ample electrical points, tiled flooring and radiator - access to the rear garden

BEDROOM 1 10' x 10' max (3.05m x 3.05m max)

BEDROOM 2 10' x 7' max (3.05m x 2.13m max)

**SHOWER ROOM** Corner shower cubicle, white suite and heated towel rail

**OUTSIDE** The house occupies a super, larger than average garden, with ample parking and garage. Ideal for van/camper van owner. With it being the end house, offers great potential for possible extension to the side elevation (subject to the relevant planning permission).