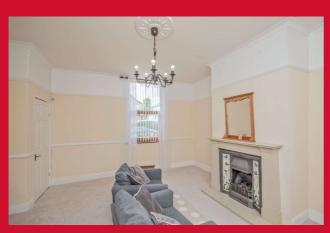

## 898 Bradford Road, Birkenshaw, Bradford, West Yorkshire, BD11 2BE

**ENTRANCE HALL** Entrance Hall

LOUNGE 14' x 14' max (4.27m x 4.27m max)

KITCHEN 7' x 4' (2.13m x 1.22m)

Kitchen with a range of wall and base units, worktops and sink unit, oven and hob. Access to basement