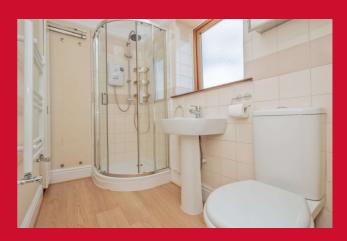

BEDROOM 2 10' x 7' max (3.05m x 2.13m max)

**SHOWER ROOM** Corner shower cubicle, white suite and heated towel rail

**OUTSIDE** The house occupies a super, larger than average garden, with ample parking and garage. Ideal for van/camper van owner. With it being the end house, offers great potential for possible extension to the side elevation (subject to the relevant planning permission).