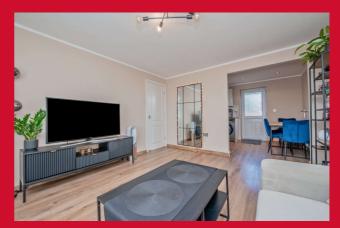

#### **ENTRANCE HALL**

**DOWNSTAIRS W.C.** 

LOUNGE 15'1" x 11'8" (4.6m x 3.56m)

Useful under stairs cupboard.

DINING KITCHEN 15'1" x 7'8" (4.6m x 2.34m)

Well equipped kitchen with a range of base and wall units, worktops and sink unit. Built in oven, hob and extractor fan.