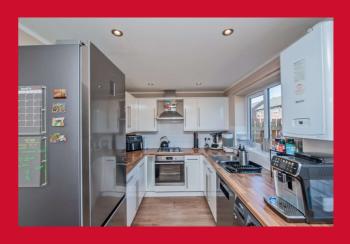

#### **ENTRANCE HALL**

**DOWNSTAIRS W.C.** 

LOUNGE 15'1" x 11'8" (4.6m x 3.56m)

Useful under stairs cupboard.

DINING KITCHEN 15'1" x 7'8" (4.6m x 2.34m)

Well equipped kitchen with a range of base and wall units, worktops and sink unit. Built in oven, hob and extractor fan.