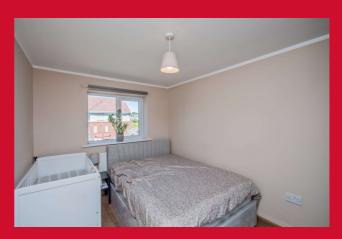

**LANDING** 

BEDROOM 1 10'1" x 8'3" (3.07m x 2.51m)

BEDROOM 2 11'1" x 7'3" (3.38m x 2.2m)

BEDROOM 3 7'2" (2.18) x 5' (1.52) + stair head 7'9" (2.36) max

BATHROOM/W.C 3 piece white bathroom suite with shower over the bath and shower screen. 1/2 tiled walls.