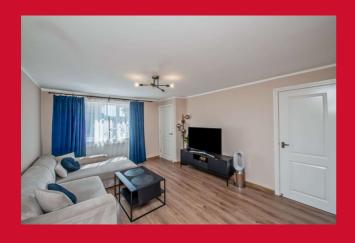

#### **ENTRANCE HALL**

**DOWNSTAIRS W.C.** 

LOUNGE 15'1" x 11'8" (4.6m x 3.56m)

Useful under stairs cupboard.

DINING KITCHEN 15'1" x 7'8" (4.6m x 2.34m)

Well equipped kitchen with a range of base and wall units, worktops and sink unit. Built in oven, hob and extractor fan.