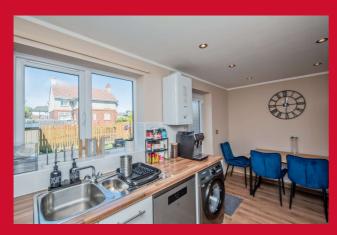

#### **ENTRANCE HALL**

**DOWNSTAIRS W.C.** 

LOUNGE 15'1" x 11'8" (4.6m x 3.56m)

Useful under stairs cupboard.

DINING KITCHEN 15'1" x 7'8" (4.6m x 2.34m)

Well equipped kitchen with a range of base and wall units, worktops and sink unit. Built in oven, hob and extractor fan.