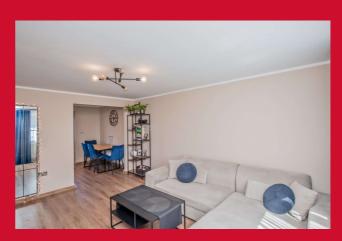

#### **ENTRANCE HALL**

**DOWNSTAIRS W.C.** 

LOUNGE 15'1" x 11'8" (4.6m x 3.56m)

Useful under stairs cupboard.

DINING KITCHEN 15'1" x 7'8" (4.6m x 2.34m)

Well equipped kitchen with a range of base and wall units, worktops and sink unit. Built in oven, hob and extractor fan.