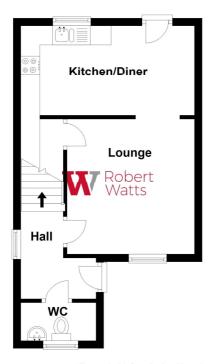

#### **ENTRANCE HALL**

**DOWNSTAIRS W.C.** 

LOUNGE 15'1" x 11'8" (4.6m x 3.56m)

Useful under stairs cupboard.

DINING KITCHEN 15'1" x 7'8" (4.6m x 2.34m)

Well equipped kitchen with a range of base and wall units, worktops and sink unit. Built in oven, hob and extractor fan.

#### **Ground Floor**

First Floor

Please note this floor plan is not to scale and should not be relied on as a basis to purchase this property. Plan produced using PlanUp.

| Score | Energy rating | Current | Potential |
|-------|---------------|---------|-----------|
| 92+   | A             |         |           |
| 81-91 | В             |         | 91 B      |
| 69-80 | C             | 77 C    |           |
| 55-68 | D             |         |           |
| 39-54 | E             |         |           |
| 21-38 | F             |         |           |
| 1-20  | G             |         |           |