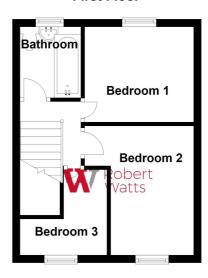

**LANDING** 

BEDROOM 1 10'1" x 8'3" (3.07m x 2.51m)

BEDROOM 2 11'1" x 7'3" (3.38m x 2.2m)

BEDROOM 3 7'2" (2.18) x 5' (1.52) + stair head 7'9" (2.36) max

BATHROOM/W.C 3 piece white bathroom suite with shower over the bath and shower screen. 1/2 tiled walls.

#### **Ground Floor**

First Floor

Please note this floor plan is not to scale and should not be relied on as a basis to purchase this property. Plan produced using PlanUp.

| Score | Energy rating | Current | Potential |
|-------|---------------|---------|-----------|
| 92+   | A             |         |           |
| 81-91 | В             |         | 91 B      |
| 69-80 | C             | 77 C    |           |
| 55-68 | D             |         |           |
| 39-54 | E             |         |           |
| 21-38 | F             |         |           |
| 1-20  | G             |         |           |