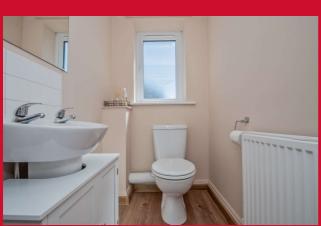

**LANDING** 

BEDROOM 1 10'1" x 8'3" (3.07m x 2.51m)

BEDROOM 2 11'1" x 7'3" (3.38m x 2.2m)

BEDROOM 3 7'2" (2.18) x 5' (1.52) + stair head 7'9" (2.36) max

BATHROOM/W.C 3 piece white bathroom suite with shower over the bath and shower screen. 1/2 tiled walls.