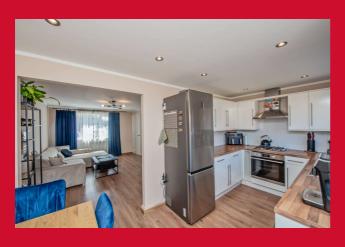

#### **ENTRANCE HALL**

**DOWNSTAIRS W.C.** 

LOUNGE 15'1" x 11'8" (4.6m x 3.56m)

Useful under stairs cupboard.

DINING KITCHEN 15'1" x 7'8" (4.6m x 2.34m)

Well equipped kitchen with a range of base and wall units, worktops and sink unit. Built in oven, hob and extractor fan.