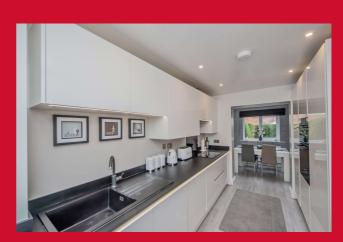

#### **HALLWAY**

LOUNGE 14' x 12'11" (4.27m x 3.94m)

**Extended Lounge** 

**DINING ROOM 8' x 8' (2.44m x 2.44m)** 

With Velux roof light.

KITCHEN 12' x 7' (3.66m x 2.13m)

Impressive modern fitted kitchen, with a well-equipped range high gloss units, with integrated appliances.