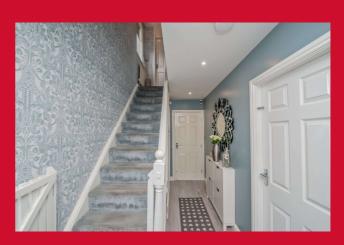

#### **HALLWAY**

LOUNGE 14' x 12'11" (4.27m x 3.94m)

**Extended Lounge** 

**DINING ROOM 8' x 8' (2.44m x 2.44m)** 

With Velux roof light.

KITCHEN 12' x 7' (3.66m x 2.13m)

Impressive modern fitted kitchen, with a well-equipped range high gloss units, with integrated appliances.