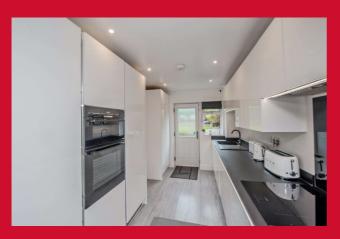

#### **HALLWAY**

LOUNGE 14' x 12'11" (4.27m x 3.94m)

**Extended Lounge** 

**DINING ROOM 8' x 8' (2.44m x 2.44m)** 

With Velux roof light.

KITCHEN 12' x 7' (3.66m x 2.13m)

Impressive modern fitted kitchen, with a well-equipped range high gloss units, with integrated appliances.