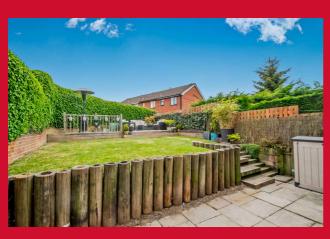

BEDROOM 1 10' x 8'11" (3.05m x 2.72m)

With fitted wardrobes and matching bedroom furniture.

BEDROOM 2 11' x 6' (3.35m x 1.83m)

**BATHROOM** Three piece white bathroom suite with shower over the bath

**OUTSIDE** At the front, block paved driveway with good parking. There is also a GARAGE, located opposite. EV charger unit. At the back, pleasant landscaped garden.