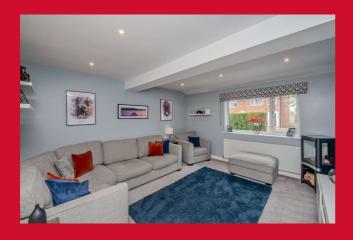

#### **HALLWAY**

LOUNGE 14' x 12'11" (4.27m x 3.94m)

**Extended Lounge** 

**DINING ROOM 8' x 8' (2.44m x 2.44m)** 

With Velux roof light.

KITCHEN 12' x 7' (3.66m x 2.13m)

Impressive modern fitted kitchen, with a well-equipped range high gloss units, with integrated appliances.