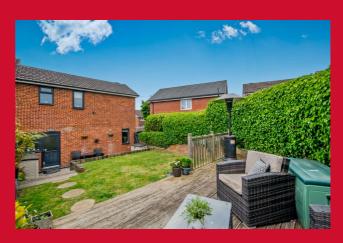

BEDROOM 1 10' x 8'11" (3.05m x 2.72m)

With fitted wardrobes and matching bedroom furniture.

BEDROOM 2 11' x 6' (3.35m x 1.83m)

**BATHROOM** Three piece white bathroom suite with shower over the bath

**OUTSIDE** At the front, block paved driveway with good parking. There is also a GARAGE, located opposite. EV charger unit. At the back, pleasant landscaped garden.