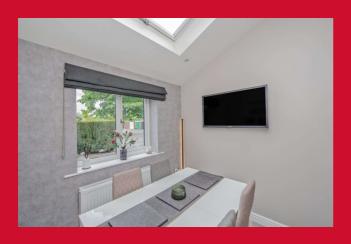

#### **HALLWAY**

LOUNGE 14' x 12'11" (4.27m x 3.94m)

**Extended Lounge** 

**DINING ROOM 8' x 8' (2.44m x 2.44m)** 

With Velux roof light.

KITCHEN 12' x 7' (3.66m x 2.13m)

Impressive modern fitted kitchen, with a well-equipped range high gloss units, with integrated appliances.