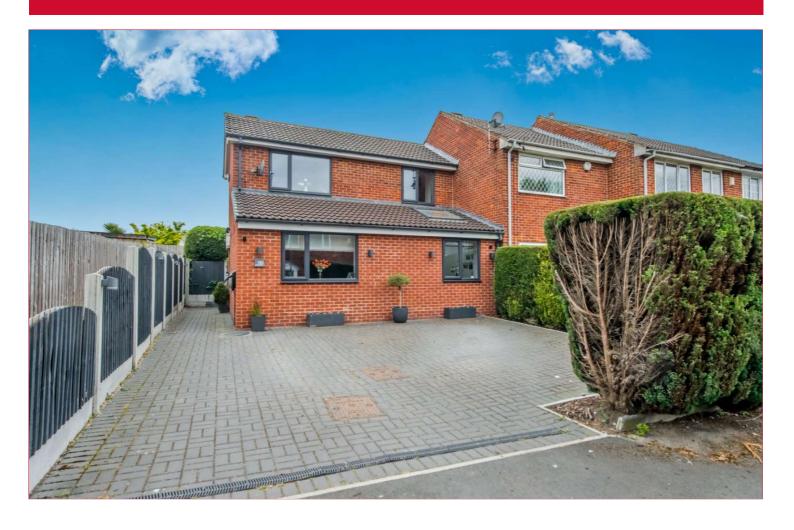

## 86 Oakway, Birkenshaw, Bradford, West Yorkshire, BD11 2PQ

EXTENDED: Impressive Extended End Town House, that is completely different to the houses on Oakway. The house has been subject to a significant renovation program in recent years with a full width extension to create a hallway, larger lounge and dining room. Immaculately presented and to the outside, ample driveway/parking, plus garage and landscaped garden. EV charger.

BEDROOM 1 10' x 8'11" (3.05m x 2.72m)

With fitted wardrobes and matching bedroom furniture.

BEDROOM 2 11' x 6' (3.35m x 1.83m)

**BATHROOM** Three piece white bathroom suite with shower over the bath

**OUTSIDE** At the front, block paved driveway with good parking. There is also a GARAGE, located opposite. EV charger unit. At the back, pleasant landscaped garden.