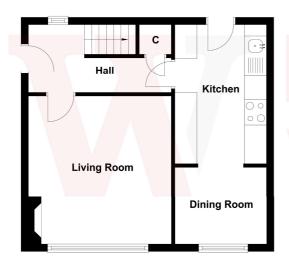

#### **HALLWAY**

LOUNGE 14' x 12'11" (4.27m x 3.94m)

**Extended Lounge** 

**DINING ROOM 8' x 8' (2.44m x 2.44m)** 

With Velux roof light.

KITCHEN 12' x 7' (3.66m x 2.13m)

Impressive modern fitted kitchen, with a well-equipped range high gloss units, with integrated appliances.

### **Ground Floor**