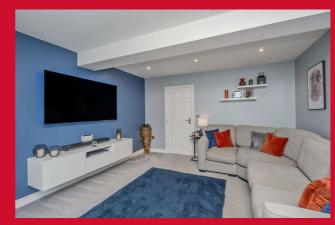

#### **HALLWAY**

LOUNGE 14' x 12'11" (4.27m x 3.94m)

**Extended Lounge** 

**DINING ROOM 8' x 8' (2.44m x 2.44m)** 

With Velux roof light.

KITCHEN 12' x 7' (3.66m x 2.13m)

Impressive modern fitted kitchen, with a well-equipped range high gloss units, with integrated appliances.