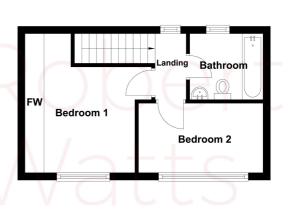

BEDROOM 1 10' x 8'11" (3.05m x 2.72m)

With fitted wardrobes and matching bedroom furniture.

BEDROOM 2 11' x 6' (3.35m x 1.83m)

**BATHROOM** Three piece white bathroom suite with shower over the bath

**OUTSIDE** At the front, block paved driveway with good parking. There is also a GARAGE, located opposite. EV charger unit. At the back, pleasant landscaped garden.

### **First Floor**

1 01274 689589 E birkenshaw@robertwatts.co.uk W robertwatts.co.uk Birkenshaw Office: 704 Bradford Road, Birkenshaw, BD11 2AE