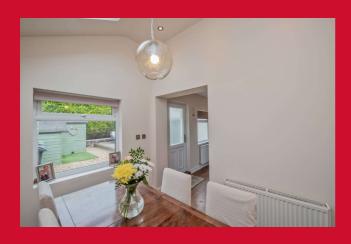

# 48 Kilroyd Avenue, Hunsworth, Cleckheaton, BD19 4ED

| LOUNGE 13'9" (4.2) x 10'8" (3.25) + chimney breast Feature fireplace with gas fire.                                                                                   |
|-----------------------------------------------------------------------------------------------------------------------------------------------------------------------|
| DINING ROOM 9'2" x 6'7" (2.8m x 2m) Extended dining room with Velux roof light.                                                                                       |
| GROUND FLOOR BEDROOM 3 9'11" x 6'7" (3.02m x 2m)                                                                                                                      |
| KITCHEN 12' x 5'3" (3.66m x 1.6m) Well equipped kitchen with a range of wall and base units, worktops and sink unit. Built in oven and hob.                           |
| LANDING Access to loft with ladder.                                                                                                                                   |
| BEDROOM 1 13'9" max x 7'7" (4.2m max x 2.3m)                                                                                                                          |
| BEDROOM 2 12' x 7'3" (3.66m x 2.2m)                                                                                                                                   |
| BATHROOM/W.C. 6'1" x 5'5" (1.85m x 1.65m)  Modern white bathroom suite. Built in WC and Vanity sink unit. Tiled walls. Heated towel rail.                             |
| <b>OUTSIDE</b> Garden at the front that offers potential to create a driveway, which would provide ample parking. Lovely enclosed low maintenance garden at the back. |
|                                                                                                                                                                       |
|                                                                                                                                                                       |
|                                                                                                                                                                       |
|                                                                                                                                                                       |
|                                                                                                                                                                       |
|                                                                                                                                                                       |
|                                                                                                                                                                       |