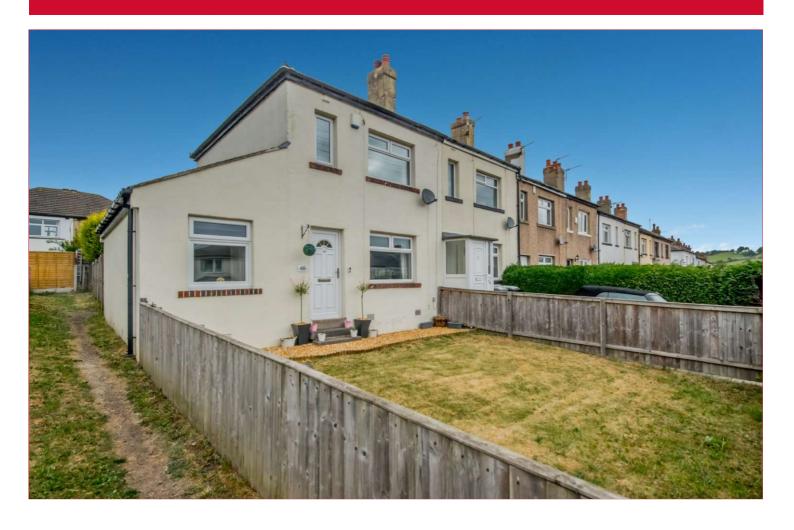

### 48 Kilroyd Avenue, Hunsworth, Cleckheaton, BD19 4ED

EXTENDED: Do not miss out on this really well presented Extended End Terrace House that has been greatly improved in recent years. Having a single storey side extension creating a ground floor bedroom and dining room, now 3 Bedrooms. To the outside, there is a lovely enclosed garden.

Situated in a cul de sac and minutes to "Chain Bar" roundabout (J26/M62), making it ideal for access to all commuter routes.

# 48 Kilroyd Avenue, Hunsworth, Cleckheaton, BD19 4ED

| LOUNGE 13'9" (4.2) x 10'8" (3.25) + chimney breast Feature fireplace with gas fire.                                                                                   |
|-----------------------------------------------------------------------------------------------------------------------------------------------------------------------|
| DINING ROOM 9'2" x 6'7" (2.8m x 2m) Extended dining room with Velux roof light.                                                                                       |
| GROUND FLOOR BEDROOM 3 9'11" x 6'7" (3.02m x 2m)                                                                                                                      |
| KITCHEN 12' x 5'3" (3.66m x 1.6m) Well equipped kitchen with a range of wall and base units, worktops and sink unit. Built in oven and hob.                           |
| LANDING Access to loft with ladder.                                                                                                                                   |
| BEDROOM 1 13'9" max x 7'7" (4.2m max x 2.3m)                                                                                                                          |
| BEDROOM 2 12' x 7'3" (3.66m x 2.2m)                                                                                                                                   |
| BATHROOM/W.C. 6'1" x 5'5" (1.85m x 1.65m)  Modern white bathroom suite. Built in WC and Vanity sink unit. Tiled walls. Heated towel rail.                             |
| <b>OUTSIDE</b> Garden at the front that offers potential to create a driveway, which would provide ample parking. Lovely enclosed low maintenance garden at the back. |
|                                                                                                                                                                       |
|                                                                                                                                                                       |
|                                                                                                                                                                       |
|                                                                                                                                                                       |
|                                                                                                                                                                       |
|                                                                                                                                                                       |
|                                                                                                                                                                       |