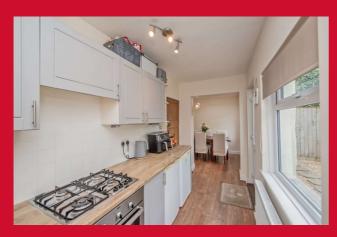

# 48 Kilroyd Avenue, Hunsworth, Cleckheaton, BD19 4ED

| LOUNGE 13'9" (4.2) x 10'8" (3.25) + chimney breast Feature fireplace with gas fire.                                                                                   |
|-----------------------------------------------------------------------------------------------------------------------------------------------------------------------|
| DINING ROOM 9'2" x 6'7" (2.8m x 2m) Extended dining room with Velux roof light.                                                                                       |
| GROUND FLOOR BEDROOM 3 9'11" x 6'7" (3.02m x 2m)                                                                                                                      |
| KITCHEN 12' x 5'3" (3.66m x 1.6m) Well equipped kitchen with a range of wall and base units, worktops and sink unit. Built in oven and hob.                           |
| LANDING Access to loft with ladder.                                                                                                                                   |
| BEDROOM 1 13'9" max x 7'7" (4.2m max x 2.3m)                                                                                                                          |
| BEDROOM 2 12' x 7'3" (3.66m x 2.2m)                                                                                                                                   |
| BATHROOM/W.C. 6'1" x 5'5" (1.85m x 1.65m)  Modern white bathroom suite. Built in WC and Vanity sink unit. Tiled walls. Heated towel rail.                             |
| <b>OUTSIDE</b> Garden at the front that offers potential to create a driveway, which would provide ample parking. Lovely enclosed low maintenance garden at the back. |
|                                                                                                                                                                       |
|                                                                                                                                                                       |
|                                                                                                                                                                       |
|                                                                                                                                                                       |
|                                                                                                                                                                       |
|                                                                                                                                                                       |
|                                                                                                                                                                       |