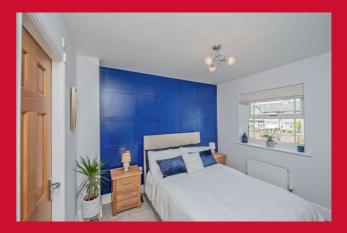

LANDING Access to boarded LOFT with ladder, power and light.

MASTER BEDROOM 10' x 9'10" (3.05m x 3m)

EN-SUITE SHOWER ROOM/W.C Modern white suite with corner shower cubicle. Vanity sink unit. Heated towel rail.

BEDROOM 2 9'11" x 8' (3.02m x 2.44m)

BEDROOM 3 7' x 6' (2.13m x 1.83m)

BATHROOM/W.C White bathroom suite. Vanity sink unit. Tiled walls and flooring. Heated towel rail.

OUTSIDE Lovely, enclosed landscaped and low maintenance garden with power and lights outside. Parking to the front.