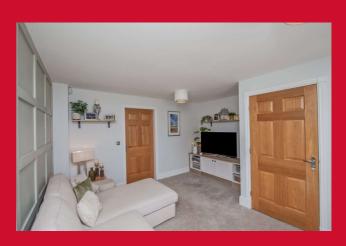

#### **ENTRANCE HALL**

DOWNSTAIRS W.C.

LOUNGE 14' (4.27) x 12' (3.66) narrowing to 9' (2.74)