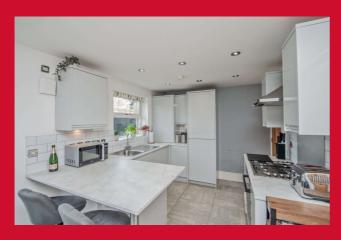

#### DINING KITCHEN 16' x 9' (4.88m x 2.74m)

Super kitchen with a good range of base and wall units, breakfast bar, worktops and sink unit. Integrated fridge and freezer, and dishwasher. Built in oven and hob. Useful understairs storage cupboard. uPVC French doors leading to the garden.