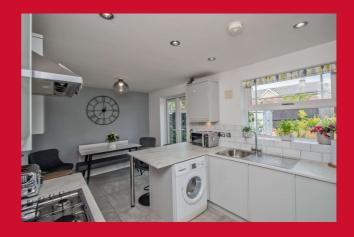

#### DINING KITCHEN 16' x 9' (4.88m x 2.74m)

Super kitchen with a good range of base and wall units, breakfast bar, worktops and sink unit. Integrated fridge and freezer, and dishwasher. Built in oven and hob. Useful understairs storage cupboard. uPVC French doors leading to the garden.