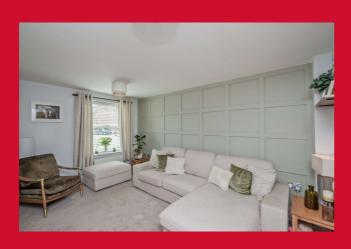

#### **ENTRANCE HALL**

DOWNSTAIRS W.C.

LOUNGE 14' (4.27) x 12' (3.66) narrowing to 9' (2.74)