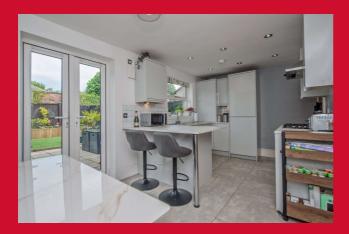

#### DINING KITCHEN 16' x 9' (4.88m x 2.74m)

Super kitchen with a good range of base and wall units, breakfast bar, worktops and sink unit. Integrated fridge and freezer, and dishwasher. Built in oven and hob. Useful understairs storage cupboard. uPVC French doors leading to the garden.