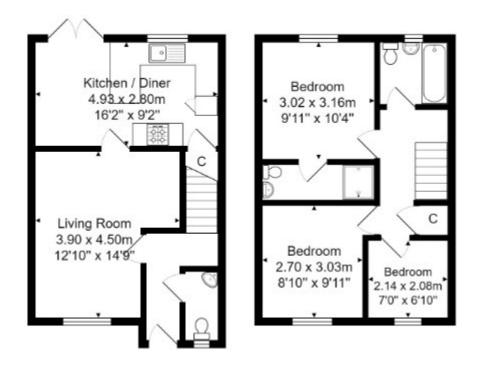

The accommodation comprises: Hallway, WC, Lounge, Dining Kitchen, 3 Bedrooms, En Suite, Bathroom.

#### **ENTRANCE HALL**

DOWNSTAIRS W.C.

LOUNGE 14' (4.27) x 12' (3.66) narrowing to 9' (2.74)

#### DINING KITCHEN 16' x 9' (4.88m x 2.74m)

Super kitchen with a good range of base and wall units, breakfast bar, worktops and sink unit. Integrated fridge and freezer, and dishwasher. Built in oven and hob. Useful understairs storage cupboard. uPVC French doors leading to the garden.

LANDING Access to boarded LOFT with ladder, power and light.

MASTER BEDROOM 10' x 9'10" (3.05m x 3m)

EN-SUITE SHOWER ROOM/W.C Modern white suite with corner shower cubicle. Vanity sink unit. Heated towel rail.

BEDROOM 2 9'11" x 8' (3.02m x 2.44m)

BEDROOM 3 7' x 6' (2.13m x 1.83m)

BATHROOM/W.C White bathroom suite. Vanity sink unit. Tiled walls and flooring. Heated towel rail.

OUTSIDE Lovely, enclosed landscaped and low maintenance garden with power and lights outside. Parking to the front.