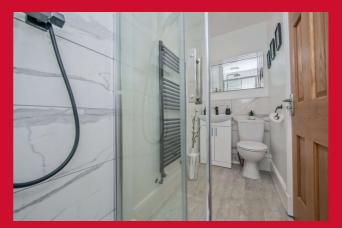

LANDING Access to boarded LOFT with ladder, power and light.

MASTER BEDROOM 10' x 9'10" (3.05m x 3m)

EN-SUITE SHOWER ROOM/W.C Modern white suite with corner shower cubicle. Vanity sink unit. Heated towel rail.

BEDROOM 2 9'11" x 8' (3.02m x 2.44m)

BEDROOM 3 7' x 6' (2.13m x 1.83m)

BATHROOM/W.C White bathroom suite. Vanity sink unit. Tiled walls and flooring. Heated towel rail.

OUTSIDE Lovely, enclosed landscaped and low maintenance garden with power and lights outside. Parking to the front.