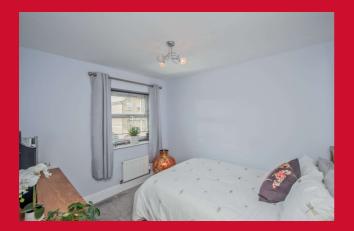

LANDING Access to boarded LOFT with ladder, power and light.

MASTER BEDROOM 10' x 9'10" (3.05m x 3m)

EN-SUITE SHOWER ROOM/W.C Modern white suite with corner shower cubicle. Vanity sink unit. Heated towel rail.

BEDROOM 2 9'11" x 8' (3.02m x 2.44m)

BEDROOM 3 7' x 6' (2.13m x 1.83m)

BATHROOM/W.C White bathroom suite. Vanity sink unit. Tiled walls and flooring. Heated towel rail.

OUTSIDE Lovely, enclosed landscaped and low maintenance garden with power and lights outside. Parking to the front.