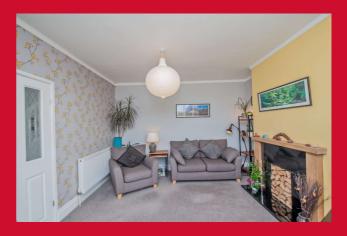

#### ENTRANCE PORCH Front porch

**ENTRANCE HALL** Hallway

LOUNGE 12' x 11' (3.66m x 3.35m)

CONSERVATORY Upvc doors leading to back garden