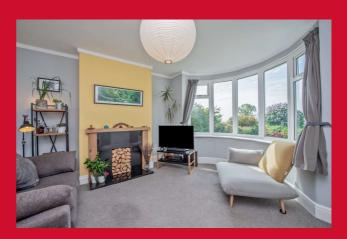

#### ENTRANCE PORCH Front porch

**ENTRANCE HALL** Hallway

LOUNGE 12' x 11' (3.66m x 3.35m)

CONSERVATORY Upvc doors leading to back garden