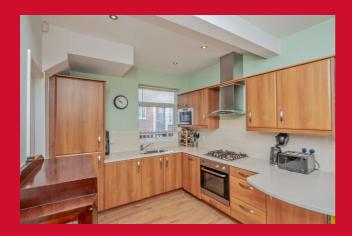

#### KITCHEN 18' x 11'10" (5.49m x 3.6m)

Lovely open plan dining kitchen with well-equipped range of wall and base units, granite worktops and sink unit, built in oven, hob and extractor fan. Doors leading to conservatory.