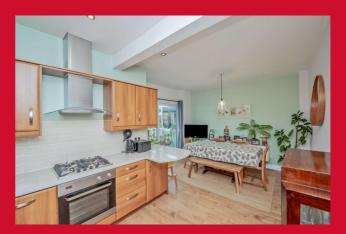

#### KITCHEN 18' x 11'10" (5.49m x 3.6m)

Lovely open plan dining kitchen with well-equipped range of wall and base units, granite worktops and sink unit, built in oven, hob and extractor fan. Doors leading to conservatory.