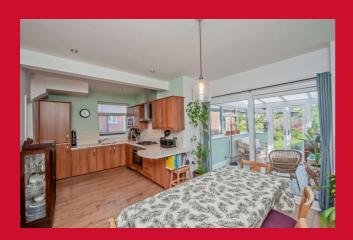

#### KITCHEN 18' x 11'10" (5.49m x 3.6m)

Lovely open plan dining kitchen with well-equipped range of wall and base units, granite worktops and sink unit, built in oven, hob and extractor fan. Doors leading to conservatory.

#### ENTRANCE PORCH Front porch

**ENTRANCE HALL** Hallway

LOUNGE 12' x 11' (3.66m x 3.35m)

CONSERVATORY Upvc doors leading to back garden