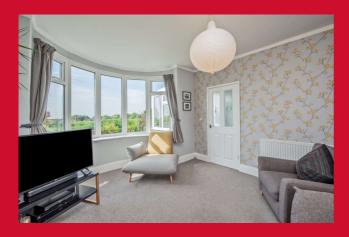

#### ENTRANCE PORCH Front porch

**ENTRANCE HALL** Hallway

LOUNGE 12' x 11' (3.66m x 3.35m)

CONSERVATORY Upvc doors leading to back garden