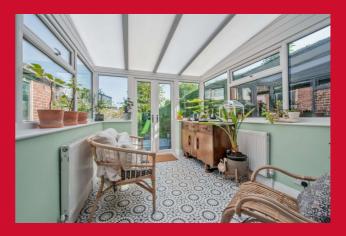

#### ENTRANCE PORCH Front porch

**ENTRANCE HALL** Hallway

LOUNGE 12' x 11' (3.66m x 3.35m)

CONSERVATORY Upvc doors leading to back garden