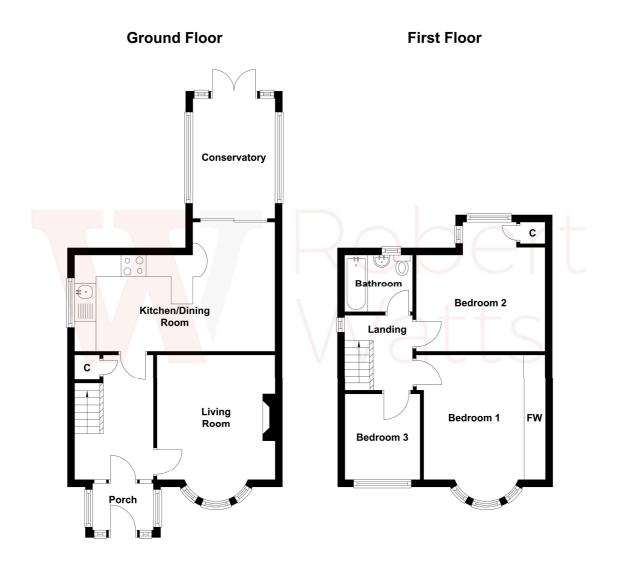

#### ENTRANCE PORCH Front porch

**ENTRANCE HALL** Hallway

LOUNGE 12' x 11' (3.66m x 3.35m)

CONSERVATORY Upvc doors leading to back garden

#### KITCHEN 18' x 11'10" (5.49m x 3.6m)

Lovely open plan dining kitchen with well-equipped range of wall and base units, granite worktops and sink unit, built in oven, hob and extractor fan. Doors leading to conservatory.

### BEDROOM 1 13' (3.96) x 9' (2.74) into bay window

Fitted wardrobes and bedroom furniture

BEDROOM 2 11'10" x 11' (3.6m x 3.35m)

BEDROOM 3 7' x 5' (2.13m x 1.52m) Lovely view

BATHROOM White bathroom suite with tiled walls and flooring

**EXTERIOR** Lovely open aspect views to the front, garden, driveway and garage (with power and lighting) lovely enclosed garden at the back with patio terrace

The Fixtures & Appliances included have not been tested and therefore no guarantee can be given that they are in working order. Every care has been taken with the preparation of these sales particulars, but complete accuracy cannot be guaranteed. If there is any point, which is of particular importance you should obtain independent verification, or we will be pleased to check them for you. These sales particulars do not constitute a contract or part of a contract.