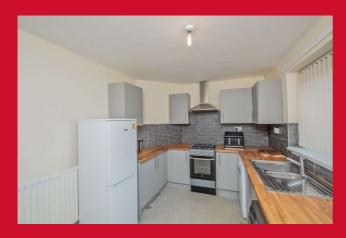

## 6 Hartland Road, Holmewood, Bradford, BD4 0DZ

ENTRANCE HALL Entrance Hall

LOUNGE 14' x 13'10" max (4.27m x 4.22m max)

KITCHEN 12' x 8' (3.66m x 2.44m) Well equipped kitched with a range of wall and base units, worktops and sink unit