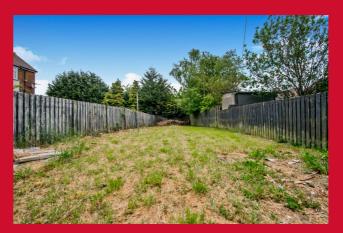

## 6 Hartland Road, Holmewood, Bradford, BD4 0DZ

GOOD SIZED GARDEN: 2 Bedroomed Semi Detached that we feel will make a great buy for first time buyers/owner occupiers. Situated close to Carwood Primary School the house has parking and a good sized back garden. Must be viewed.

BEDROOM 1 14' x 9'11" (4.27m x 3.02m) Built in wardrobes

BEDROOM 2 11' x 10'11" (3.35m x 3.33m)

BATHROOM White bathroom suite with tiled walls

OUTSIDE The house occupies a good sized back garden, with parking at the front