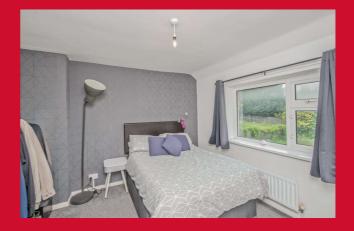

BEDROOM 1 14' x 9'11" (4.27m x 3.02m) Built in wardrobes

BEDROOM 2 11' x 10'11" (3.35m x 3.33m)

BATHROOM White bathroom suite with tiled walls

OUTSIDE The house occupies a good sized back garden, with parking at the front