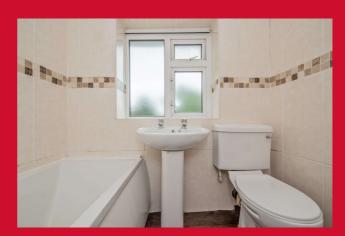

BEDROOM 1 14' x 9'11" (4.27m x 3.02m) Built in wardrobes

BEDROOM 2 11' x 10'11" (3.35m x 3.33m)

BATHROOM White bathroom suite with tiled walls

OUTSIDE The house occupies a good sized back garden, with parking at the front