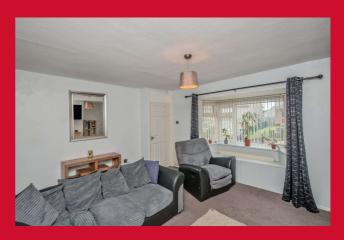

## 6 Hartland Road, Holmewood, Bradford, BD4 0DZ

ENTRANCE HALL Entrance Hall

LOUNGE 14' x 13'10" max (4.27m x 4.22m max)

KITCHEN 12' x 8' (3.66m x 2.44m) Well equipped kitched with a range of wall and base units, worktops and sink unit