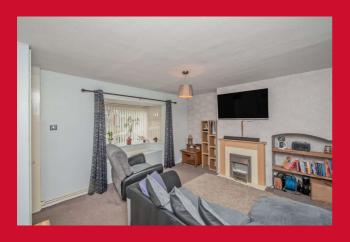

## 6 Hartland Road, Holmewood, Bradford, BD4 0DZ

ENTRANCE HALL Entrance Hall

LOUNGE 14' x 13'10" max (4.27m x 4.22m max)

KITCHEN 12' x 8' (3.66m x 2.44m) Well equipped kitched with a range of wall and base units, worktops and sink unit