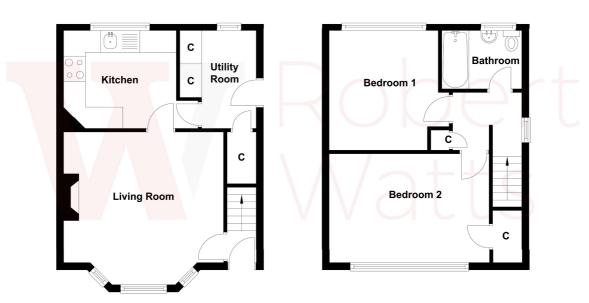

The accommodation comprises: Entrance Hall, Lounge, Kitchen, 2 Bedrooms & Bathroom.

## 6 Hartland Road, Holmewood, Bradford, BD4 0DZ

ENTRANCE HALL Entrance Hall

LOUNGE 14' x 13'10" max (4.27m x 4.22m max)

KITCHEN 12' x 8' (3.66m x 2.44m) Well equipped kitched with a range of wall and base units, worktops and sink unit

BEDROOM 1 14' x 9'11" (4.27m x 3.02m) Built in wardrobes

BEDROOM 2 11' x 10'11" (3.35m x 3.33m)

BATHROOM White bathroom suite with tiled walls

OUTSIDE The house occupies a good sized back garden, with parking at the front

#### **First Floor**

1 01274 689589 E birkenshaw@robertwatts.co.uk W robertwatts.co.uk Birkenshaw Office: 704 Bradford Road, Birkenshaw, BD11 2AE

f RWEstateAgents 🕑 @robertwatts\_