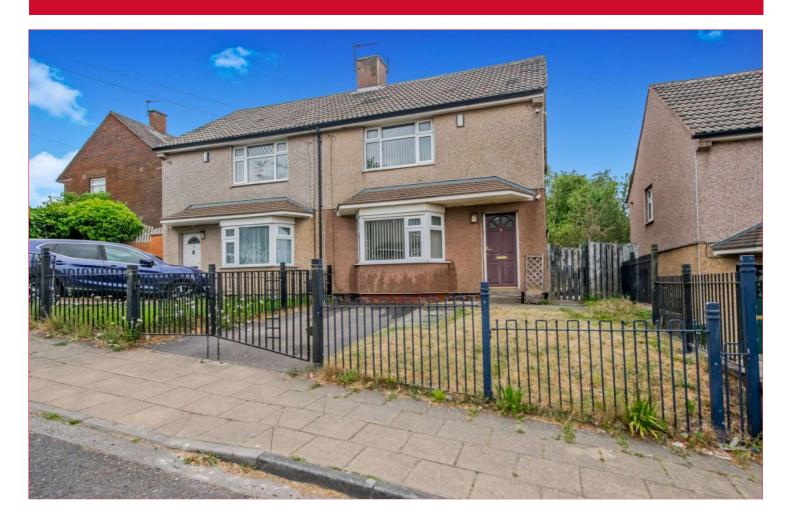

## 6 Hartland Road, Holmewood, Bradford, BD4 0DZ

GOOD SIZED GARDEN: 2 Bedroomed Semi Detached that we feel will make a great buy for first time buyers/owner occupiers. Situated close to Carwood Primary School the house has parking and a good sized back garden. Must be viewed.

BEDROOM 1 14' x 9'11" (4.27m x 3.02m) Built in wardrobes

BEDROOM 2 11' x 10'11" (3.35m x 3.33m)

BATHROOM White bathroom suite with tiled walls

OUTSIDE The house occupies a good sized back garden, with parking at the front