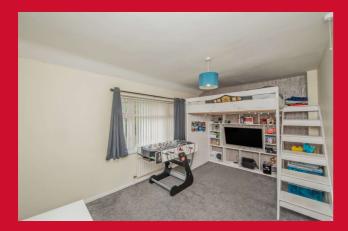

BEDROOM 1 14' x 9'11" (4.27m x 3.02m) Built in wardrobes

BEDROOM 2 11' x 10'11" (3.35m x 3.33m)

BATHROOM White bathroom suite with tiled walls

OUTSIDE The house occupies a good sized back garden, with parking at the front