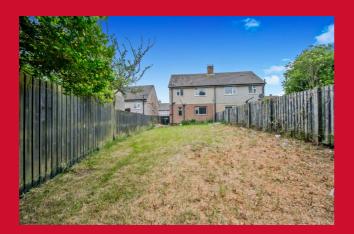

BEDROOM 1 14' x 9'11" (4.27m x 3.02m) Built in wardrobes

BEDROOM 2 11' x 10'11" (3.35m x 3.33m)

BATHROOM White bathroom suite with tiled walls

OUTSIDE The house occupies a good sized back garden, with parking at the front