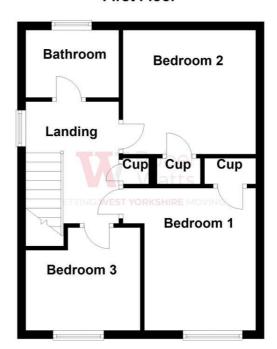

**LANDING** 

BEDROOM 1 11' x 10' (3.35m x 3.05m)

BEDROOM 2 11' x 9' (3.35m x 2.74m)

Built in wardrobe

BEDROOM 3 9'11" x 7'10" Max (3.02m x 2.4m Max)

**BATHROOM** 3 piece white bathroom suite

**OUTSIDE** Driveway at the front and side. Garden at the back.

**Ground Floor** 

Kitchen/Dining Room

Cup

Watts

Hall

**First Floor** 

1 01274 689589 **E** birkenshaw@robertwatts.co.uk **W** robertwatts.co.uk Birkenshaw Office: 704 Bradford Road, Birkenshaw, BD11 2AE