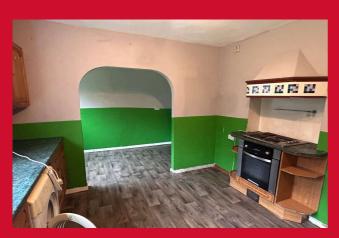

## 39 Dulverton Grove, Holmewood, Bradford, BD4 9EE

**ENTRANCE PORCH** 

**HALLWAY** 

LOUNGE 12' (3.66) x 11' (3.35) + Bay window

KITCHEN 12' x 9'10" (3.66m x 3m)

Range of kitchen units. Built in oven and hob. Access to rear lobby.