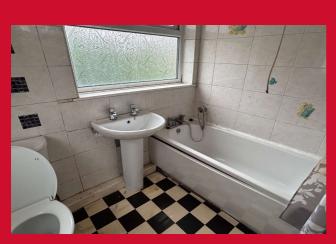

**LANDING** 

BEDROOM 1 11' x 10' (3.35m x 3.05m)

BEDROOM 2 11' x 9' (3.35m x 2.74m)

Built in wardrobe

BEDROOM 3 9'11" x 7'10" Max (3.02m x 2.4m Max)

**BATHROOM** 3 piece white bathroom suite

**OUTSIDE** Driveway at the front and side. Garden at the back.