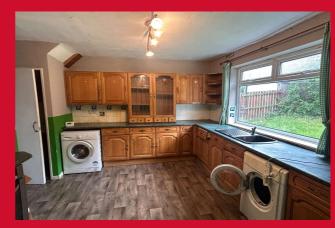

## 39 Dulverton Grove, Holmewood, Bradford, BD4 9EE

**ENTRANCE PORCH** 

**HALLWAY** 

LOUNGE 12' (3.66) x 11' (3.35) + Bay window

KITCHEN 12' x 9'10" (3.66m x 3m)

Range of kitchen units. Built in oven and hob. Access to rear lobby.