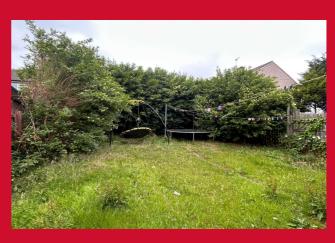

**LANDING** 

BEDROOM 1 11' x 10' (3.35m x 3.05m)

BEDROOM 2 11' x 9' (3.35m x 2.74m)

Built in wardrobe

BEDROOM 3 9'11" x 7'10" Max (3.02m x 2.4m Max)

**BATHROOM** 3 piece white bathroom suite

**OUTSIDE** Driveway at the front and side. Garden at the back.