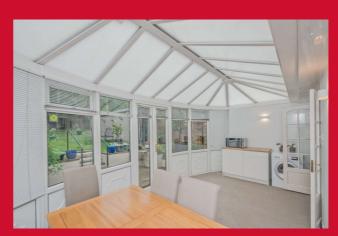

LOUNGE 15' x 10'10" (4.57m x 3.3m)

KITCHEN 10' x 9' (3.05m x 2.74m) Well equipped kitchen with a range of wall and base units, worktops and sink unit, built in double oven and hob

**CONSERVATORY 17' x 9' approx (5.18m x 2.74m approx)** Good sized room that overlooks the garden. uPVC French doors.