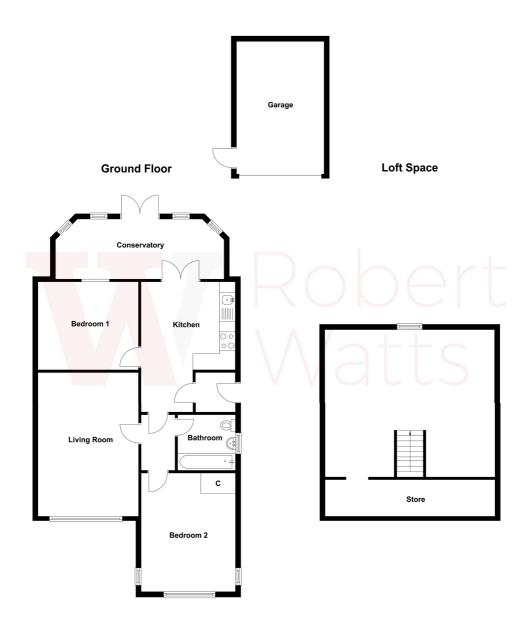

## 35 Tetley Drive, Birkenshaw, Bradford, West Yorkshire, BD11 2NB

NO CHAIN: Impressive Semi Detached Bungalow that has recently been much improved and enhanced is now immaculately presented and offers accommodation that is laid out differently to the similar bungalows on Tetley Drive. With 2 bedrooms + loft room, that offers potential to do a full conversion that would increase the size.

LOUNGE 15' x 10'10" (4.57m x 3.3m)

KITCHEN 10' x 9' (3.05m x 2.74m) Well equipped kitchen with a range of wall and base units, worktops and sink unit, built in double oven and hob

**CONSERVATORY 17' x 9' approx (5.18m x 2.74m approx)** Good sized room that overlooks the garden. uPVC French doors.

BEDROOM 1 10' x 10' (3.05m x 3.05m)

BEDROOM 2 11' x 9' (3.35m x 2.74m)

BATHROOM Modern white bathroom suite with shower over bath and vanity sink unit

**LOFT** A useful spacious room with 2 Velux windows, storage to the eves. As with other similar houses on the street, offers potential to do a full loft conversion.

OUTSIDE Occupies a good sized overall plot, with good parking and garage. At the back, lovely garden.

**PLEASE NOTE** If you proceed with an offer on this property we are obliged to undertake mandatory Anti Money Laundering checks on behalf of HMRC. All estate agents have to do this by law and we outsource this process to our compliance partners Credas who charge a fee for this service.