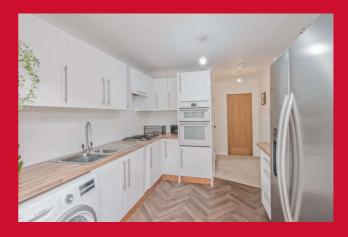

LOUNGE 15' x 10'10" (4.57m x 3.3m)

KITCHEN 10' x 9' (3.05m x 2.74m) Well equipped kitchen with a range of wall and base units, worktops and sink unit, built in double oven and hob

**CONSERVATORY 17' x 9' approx (5.18m x 2.74m approx)** Good sized room that overlooks the garden. uPVC French doors.