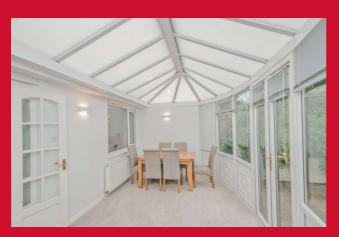

LOUNGE 15' x 10'10" (4.57m x 3.3m)

KITCHEN 10' x 9' (3.05m x 2.74m) Well equipped kitchen with a range of wall and base units, worktops and sink unit, built in double oven and hob

**CONSERVATORY 17' x 9' approx (5.18m x 2.74m approx)** Good sized room that overlooks the garden. uPVC French doors.