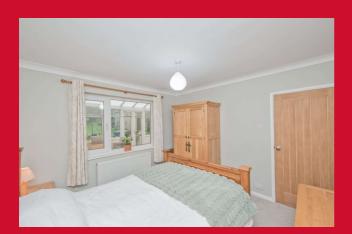

BEDROOM 1 10' x 10' (3.05m x 3.05m)

BEDROOM 2 11' x 9' (3.35m x 2.74m)

BATHROOM Modern white bathroom suite with shower over bath and vanity sink unit

**LOFT** A useful spacious room with 2 Velux windows, storage to the eves. As with other similar houses on the street, offers potential to do a full loft conversion.