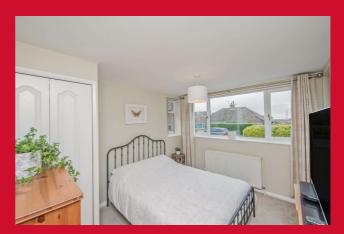

BEDROOM 1 10' x 10' (3.05m x 3.05m)

BEDROOM 2 11' x 9' (3.35m x 2.74m)

BATHROOM Modern white bathroom suite with shower over bath and vanity sink unit

**LOFT** A useful spacious room with 2 Velux windows, storage to the eves. As with other similar houses on the street, offers potential to do a full loft conversion.