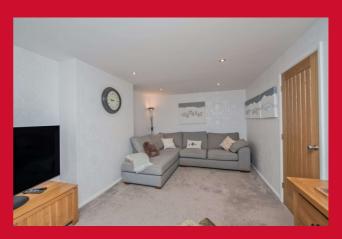

LOUNGE 15' x 10'10" (4.57m x 3.3m)

KITCHEN 10' x 9' (3.05m x 2.74m) Well equipped kitchen with a range of wall and base units, worktops and sink unit, built in double oven and hob

**CONSERVATORY 17' x 9' approx (5.18m x 2.74m approx)** Good sized room that overlooks the garden. uPVC French doors.