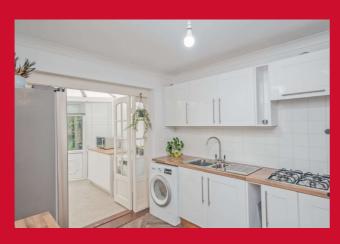

LOUNGE 15' x 10'10" (4.57m x 3.3m)

KITCHEN 10' x 9' (3.05m x 2.74m) Well equipped kitchen with a range of wall and base units, worktops and sink unit, built in double oven and hob

**CONSERVATORY 17' x 9' approx (5.18m x 2.74m approx)** Good sized room that overlooks the garden. uPVC French doors.