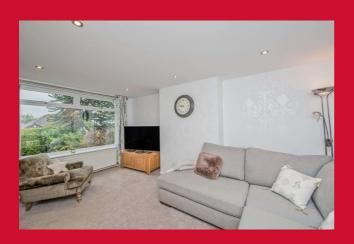

LOUNGE 15' x 10'10" (4.57m x 3.3m)

KITCHEN 10' x 9' (3.05m x 2.74m) Well equipped kitchen with a range of wall and base units, worktops and sink unit, built in double oven and hob

**CONSERVATORY 17' x 9' approx (5.18m x 2.74m approx)** Good sized room that overlooks the garden. uPVC French doors.