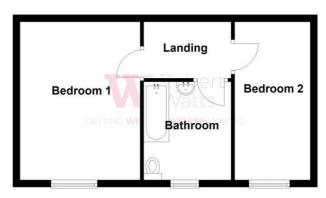

# 11 Rayleigh Street, East Bowling, Bradford, BD4 7JR

| LOUNGE 15' x 13' max (4.57m x 3.96m max)                                                                                                                                                                                                                     |
|--------------------------------------------------------------------------------------------------------------------------------------------------------------------------------------------------------------------------------------------------------------|
| KITCHEN 11'10" x 5'10" (3.6m x 1.78m) Selection of base and wall units, worktops and sink unit. Access to;-                                                                                                                                                  |
| CELLAR                                                                                                                                                                                                                                                       |
| LANDING                                                                                                                                                                                                                                                      |
| BEDROOM 1 15' x 11'10" max (4.57m x 3.6m max) Built in wardrobe.                                                                                                                                                                                             |
| BEDROOM 2 14' x 6'11" (4.27m x 2.1m)                                                                                                                                                                                                                         |
| BATHROOM/W.C. 9' x 8' (2.74m x 2.44m) 3 piece white bathroom suite.                                                                                                                                                                                          |
| OUTSIDE Enclosed, low maintenance garden.                                                                                                                                                                                                                    |
|                                                                                                                                                                                                                                                              |
|                                                                                                                                                                                                                                                              |
|                                                                                                                                                                                                                                                              |
|                                                                                                                                                                                                                                                              |
|                                                                                                                                                                                                                                                              |
|                                                                                                                                                                                                                                                              |
|                                                                                                                                                                                                                                                              |
|                                                                                                                                                                                                                                                              |
| The Fixtures & Appliances included have not been tested and therefore no guarantee can be given that they are in working                                                                                                                                     |
| order. Every care has been taken with the preparation of these sales particulars, but complete accuracy cannot be guaranteed.  If there is any point, which is of particular importance you should obtain independent verification, or we will be pleased to |

### First Floor

1 01274 689589 E birkenshaw@robertwatts.co.uk W robertwatts.co.uk Birkenshaw Office: 704 Bradford Road, Birkenshaw, BD11 2AE