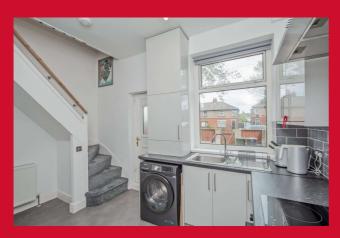

### KITCHEN 12'6" x 8'6" (3.8m x 2.6m)

Lovely kitchen with a range of base and wall units, worktops and sink unit. Built in cooker with hob and extractor unit.