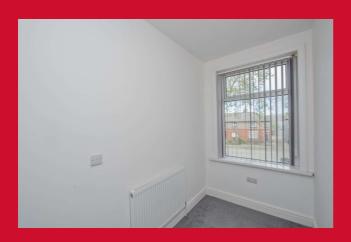

### BEDROOM 1 13' x 11'2" (3.96m x 3.4m)

Feature box window

BEDROOM 2 9'5" x 5' (2.87m x 1.52m)

BATHROOM Modern white bathroom suite, shower over the bath. Vanity sink unit. Heated towel rail.

**OUTSIDE** Enclosed low maintenance garden at the back, with access from Fenby Avenue.