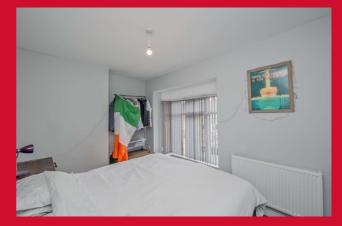

### BEDROOM 1 13' x 11'2" (3.96m x 3.4m)

Feature box window

BEDROOM 2 9'5" x 5' (2.87m x 1.52m)

BATHROOM Modern white bathroom suite, shower over the bath. Vanity sink unit. Heated towel rail.

**OUTSIDE** Enclosed low maintenance garden at the back, with access from Fenby Avenue.