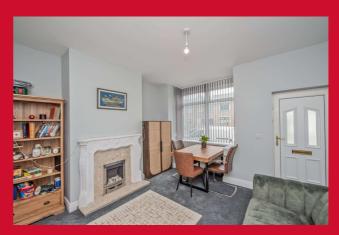

th hob and extractor unit.

#### LANDING

### BEDROOM 1 13' x 11'2" (3.96m x 3.4m)

Feature box window

BEDROOM 2 9'5" x 5' (2.87m x 1.52m)

BATHROOM Modern white bathroom suite, shower over the bath. Vanity sink unit. Heated towel rail.

**OUTSIDE** Enclosed low maintenance garden at the back, with access from Fenby Avenue.

The Fixtures & Appliances included have not been tested and therefore no guarantee can be given that they are in working order. Every care has been taken with the preparation of these sales particulars, but complete accuracy cannot be guaranteed. If there is any point, which is of particular importance you should obtain independent verification, or we will be pleased to check them for you. These sales particulars do not constitute a contract or part of a contract.



















Please note this floor plan is not to scale and should not be relied on as a basis to purchase this property. Plan produced using PlanUp.



1 01274 689589 E birkenshaw@robertwatts.co.uk W robertwatts.co.uk Birkenshaw Office: 704 Bradford Road, Birkenshaw, BD11 2AE

f RWEstateAgents У @robertwatts\_