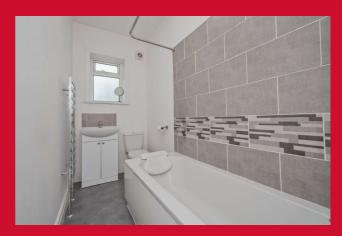

### BEDROOM 1 13' x 11'2" (3.96m x 3.4m)

Feature box window

BEDROOM 2 9'5" x 5' (2.87m x 1.52m)

BATHROOM Modern white bathroom suite, shower over the bath. Vanity sink unit. Heated towel rail.

**OUTSIDE** Enclosed low maintenance garden at the back, with access from Fenby Avenue.