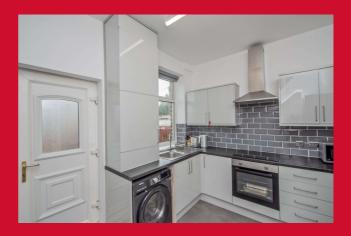

### KITCHEN 12'6" x 8'6" (3.8m x 2.6m)

Lovely kitchen with a range of base and wall units, worktops and sink unit. Built in cooker with hob and extractor unit.