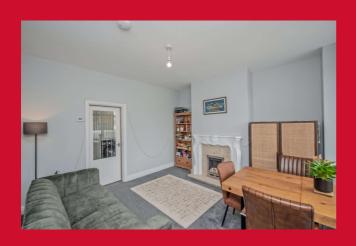

with hob and extractor unit.

#### LANDING

### BEDROOM 1 13' x 11'2" (3.96m x 3.4m)

Feature box window

BEDROOM 2 9'5" x 5' (2.87m x 1.52m)

BATHROOM Modern white bathroom suite, shower over the bath. Vanity sink unit. Heated towel rail.

**OUTSIDE** Enclosed low maintenance garden at the back, with access from Fenby Avenue.

The Fixtures & Appliances included have not been tested and therefore no guarantee can be given that they are in working order. Every care has been taken with the preparation of these sales particulars, but complete accuracy cannot be guaranteed. If there is any point, which is of particular importance you should obtain independent verification, or we will be pleased to check them for you. These sales particulars do not constitute a contract or part of a contract.



















Please note this floor plan is not to scale and should not be relied on as a basis to purchase this property. Plan produced using PlanUp.



1 01274 689589 E birkenshaw@robertwatts.co.uk W robertwatts.co.uk Birkenshaw Office: 704 Bradford Road, Birkenshaw, BD11 2AE

f RWEstateAgents У @robertwatts\_