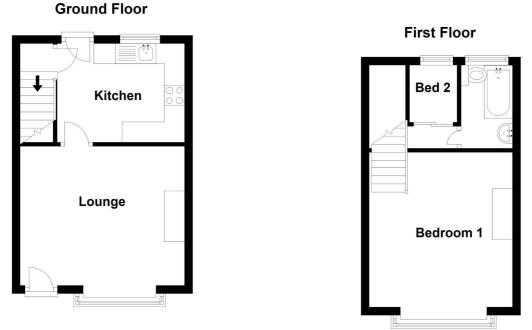

The accommodation comprises: Lounge, Kitchen, 2 Bedrooms & Bathroom.

#### LOUNGE 13'7" x 13'1" (4.14m x 4m)

Feature fireplace with gas fire.

### KITCHEN 12'6" x 8'6" (3.8m x 2.6m)

Lovely kitchen with a range of base and wall units, worktops and sink unit. Built in cooker with hob and extractor unit.

### BEDROOM 1 13' x 11'2" (3.96m x 3.4m)

Feature box window

BEDROOM 2 9'5" x 5' (2.87m x 1.52m)

BATHROOM Modern white bathroom suite, shower over the bath. Vanity sink unit. Heated towel rail.

**OUTSIDE** Enclosed low maintenance garden at the back, with access from Fenby Avenue.

Please note this floor plan is not to scale and should not be relied on as a basis to purchase this property. Plan produced using PlanUp.

1 01274 689589 E birkenshaw@robertwatts.co.uk W robertwatts.co.uk Birkenshaw Office: 704 Bradford Road, Birkenshaw, BD11 2AE