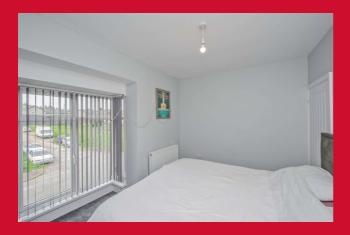

### BEDROOM 1 13' x 11'2" (3.96m x 3.4m)

Feature box window

BEDROOM 2 9'5" x 5' (2.87m x 1.52m)

BATHROOM Modern white bathroom suite, shower over the bath. Vanity sink unit. Heated towel rail.

**OUTSIDE** Enclosed low maintenance garden at the back, with access from Fenby Avenue.