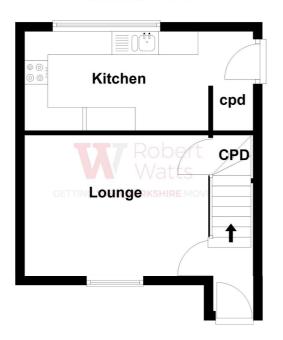

#### **ENTRANCE HALL**

LOUNGE 13' x 10'10" (3.96m x 3.3m)

Feature fireplace, gas fire.

KITCHEN 11' x 7' (3.35m x 2.13m)

Well equipped kitchen with a range of base and wall units, worktops and sink unit. Built in oven and hob

#### **Ground Floor**

First Floor

6 Fenby close

1 01274 689589 **E** birkenshaw@robertwatts.co.uk **W** robertwatts.co.uk Birkenshaw Office: 704 Bradford Road, Birkenshaw, BD11 2AE