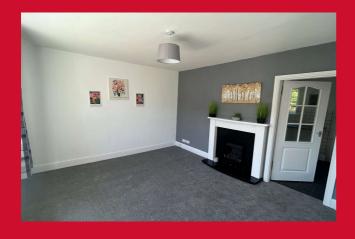

#### **ENTRANCE HALL**

LOUNGE 13' x 10'10" (3.96m x 3.3m)

Feature fireplace, gas fire.

KITCHEN 11' x 7' (3.35m x 2.13m)

Well equipped kitchen with a range of base and wall units, worktops and sink unit. Built in oven and hob