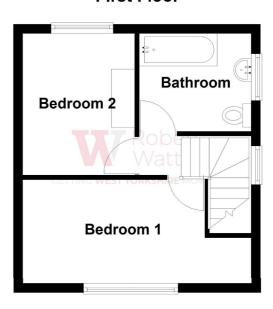

**LANDING** 

BEDROOM 1 16' Max x 7'10" (4.88m Max x 2.4m)

BEDROOM 2 9'11" x 6'11" (3.02m x 2.1m)

**BATHROOM** 3 piece white bathroom suite

**OUTSIDE** Cul de sac position. Garden, driveway with parking to the front. Enclosed garden to the back.

#### **Ground Floor**

First Floor

6 Fenby close

1 01274 689589 **E** birkenshaw@robertwatts.co.uk **W** robertwatts.co.uk Birkenshaw Office: 704 Bradford Road, Birkenshaw, BD11 2AE