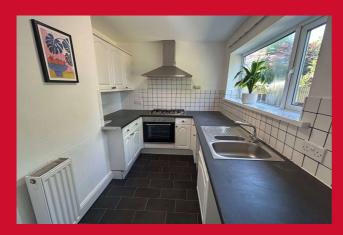

#### **ENTRANCE HALL**

LOUNGE 13' x 10'10" (3.96m x 3.3m)

Feature fireplace, gas fire.

KITCHEN 11' x 7' (3.35m x 2.13m)

Well equipped kitchen with a range of base and wall units, worktops and sink unit. Built in oven and hob