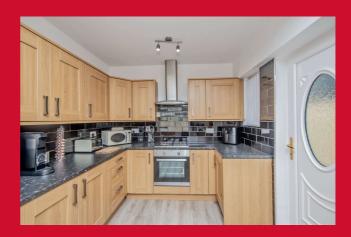

### OPEN PLAN KITCHEN DINER 18'5" (5.61) x 11'6" (3.5) narrowing to 8'5" (2.57)

Well equipped kitchen with a range of base and wall units, worktops and sink unit. Plumbing for washing machine. Built in oven, hob and extractor fan. Splashback tiled walls.