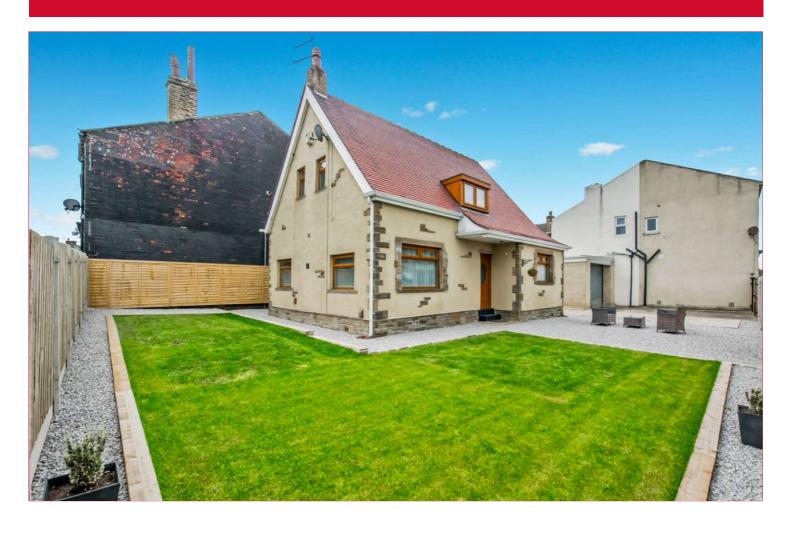

## 22a Cordingley Street, Tong Street, Bradford, BD4 0PP

DO NOT MISS THIS: Super opportunity to buy this really well appointed "CHALET STYLE" DETACHED, that provides family sized 3 DOUBLE BEDROOMED accommodation. Sat on a GOOD SIZED PLOT, the property has a 30 FOOT DETACHED GARAGE / WORKSHOP that would be ideal for local tradesman or for storage. With lovely LANDSCAPED GARDENS & AMPLE PARKING.

### BATHROOM 7'8" x 7'3" (2.34m x 2.2m)

3 piece white bathroom suite with shower over the bath.

**OUTSIDE** Occupying a good sized corner plot with enclosed landscaped gardens. Driveway. Ample parking for several cars with a detached garage/workshop 30'3" x 15'7" (approx.). Ideal for mechanic working from home or for storage.