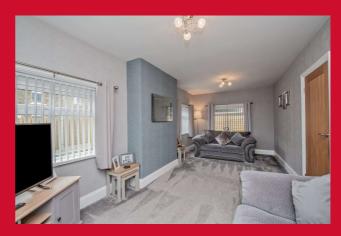

BATHROOM 7'8" x 7'3" (2.34m x 2.2m)

3 piece white bathroom suite with shower over the bath.

**OUTSIDE** Occupying a good sized corner plot with enclosed landscaped gardens. Driveway. Ample parking for several cars with a detached garage/workshop 30'3" x 15'7" (approx.). Ideal for mechanic working from home or for storage.

The Fixtures & Appliances included have not been tested and therefore no guarantee can be given that they are in working order. Every care has been taken with the preparation of these sales particulars, but complete accuracy cannot be guaranteed. If there is any point, which is of particular importance you should obtain independent verification, or we will be pleased to check them for you. These sales particulars do not constitute a contract or part of a contract.



















Total Area: 97.1 m<sup>2</sup> ... 1045 ft<sup>2</sup>
All measurements are approximate and for display purposes only



1 01274 689589 E birkenshaw@robertwatts.co.uk W robertwatts.co.uk
Birkenshaw Office: 704 Bradford Road, Birkenshaw, BD11 2AE