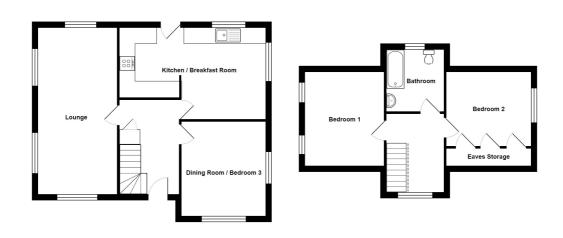

The accommodation comprises: Hallway, Lounge, Dining Kitchen, 3 Bedrooms & Bathroom

#### **HALLWAY**

LOUNGE 20'8" x 9'9" (6.3m x 2.97m)

### OPEN PLAN KITCHEN DINER 18'5" (5.61) x 11'6" (3.5) narrowing to 8'5" (2.57)

Well equipped kitchen with a range of base and wall units, worktops and sink unit. Plumbing for washing machine. Built in oven, hob and extractor fan. Splashback tiled walls.

### GROUND FLOOR BEDROOM 1 12'1" x 10'6" (3.68m x 3.2m)

**Double Bedroom** 

#### LANDING

BEDROOM 2 11'3" x 9'8" (3.43m x 2.95m)

**Double Bedroom** 

BEDROOM 3 10'6" x 9'3" (3.2m x 2.82m)

Double bedroom.

### BATHROOM 7'8" x 7'3" (2.34m x 2.2m)

3 piece white bathroom suite with shower over the bath.

**OUTSIDE** Occupying a good sized corner plot with enclosed landscaped gardens. Driveway. Ample parking for several cars with a detached garage/workshop 30'3" x 15'7" (approx.). Ideal for mechanic working from home or for storage.

Total Area: 97.1 m<sup>2</sup> ... 1045 ft<sup>2</sup>
All measurements are approximate and for display purposes only

1 01274 689589 E birkenshaw@robertwatts.co.uk W robertwatts.co.uk
Birkenshaw Office: 704 Bradford Road, Birkenshaw, BD11 2AE