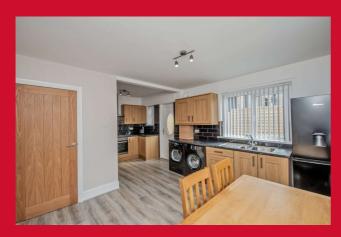

### OPEN PLAN KITCHEN DINER 18'5" (5.61) x 11'6" (3.5) narrowing to 8'5" (2.57)

Well equipped kitchen with a range of base and wall units, worktops and sink unit. Plumbing for washing machine. Built in oven, hob and extractor fan. Splashback tiled walls.