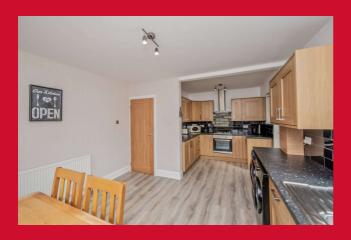

### OPEN PLAN KITCHEN DINER 18'5" (5.61) x 11'6" (3.5) narrowing to 8'5" (2.57)

Well equipped kitchen with a range of base and wall units, worktops and sink unit. Plumbing for washing machine. Built in oven, hob and extractor fan. Splashback tiled walls.