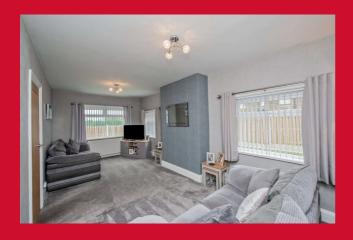

## BATHROOM 7'8" x 7'3" (2.34m x 2.2m)

3 piece white bathroom suite with shower over the bath.

**OUTSIDE** Occupying a good sized corner plot with enclosed landscaped gardens. Driveway. Ample parking for several cars with a detached garage/workshop 30'3" x 15'7" (approx.). Ideal for mechanic working from home or for storage.

The Fixtures & Appliances included have not been tested and therefore no guarantee can be given that they are in working order. Every care has been taken with the preparation of these sales particulars, but complete accuracy cannot be guaranteed. If there is any point, which is of particular importance you should obtain independent verification, or we will be pleased to check them for you. These sales particulars do not constitute a contract or part of a contract.



















Total Area: 97.1 m<sup>2</sup> ... 1045 ft<sup>2</sup>
All measurements are approximate and for display purposes only



1 01274 689589 E birkenshaw@robertwatts.co.uk W robertwatts.co.uk
Birkenshaw Office: 704 Bradford Road, Birkenshaw, BD11 2AE