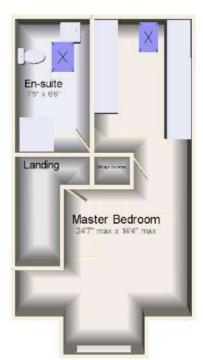

**TOP FLOOR** 

### MASTER BEDROOM 13'9" (4.2) x 10'8" (3.25) + recess

Impressive overall top floor master bedroom suite that includes dressing room and en suite.

**DRESSING ROOM** Fitted wardrobes and bedroom furniture.

EN-SUITE SHOWER ROOM/W.C. White suite with corner shower cubicle. Vanity sink unit. Heated towel rail. Velux Roof Light.

**OUTSIDE** Driveway and garage at the front. Pleasant enclosed garden at the back.