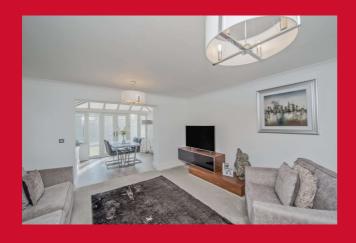

LOUNGE 15'3" x 14'4" (4.65m x 4.37m)

Leading to;-

**CONSERVATORY** 

**FIRST FLOOR** 

**LANDING** 

DOUBLE BEDROOM 2 14'3" x 9' (4.34m x 2.74m)

DOUBLE BEDROOM 3 13'5" x 11' max (4.1m x 3.35m max)

HOUSE BATHROOM/W.C 3 piece white bathroom suite. Heated towel rail.