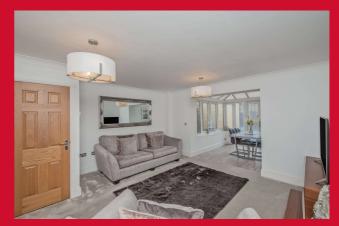

LOUNGE 15'3" x 14'4" (4.65m x 4.37m)

Leading to;-

**CONSERVATORY** 

**FIRST FLOOR** 

**LANDING** 

DOUBLE BEDROOM 2 14'3" x 9' (4.34m x 2.74m)

DOUBLE BEDROOM 3 13'5" x 11' max (4.1m x 3.35m max)

HOUSE BATHROOM/W.C 3 piece white bathroom suite. Heated towel rail.