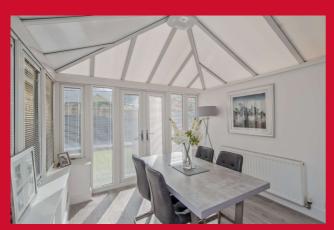

LOUNGE 15'3" x 14'4" (4.65m x 4.37m)

Leading to;-

**CONSERVATORY** 

**FIRST FLOOR** 

**LANDING** 

DOUBLE BEDROOM 2 14'3" x 9' (4.34m x 2.74m)

DOUBLE BEDROOM 3 13'5" x 11' max (4.1m x 3.35m max)

HOUSE BATHROOM/W.C 3 piece white bathroom suite. Heated towel rail.