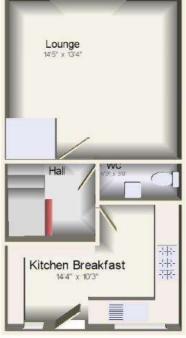

#### **GROUND FLOOR**

**HALLWAY** 

**DOWNSTAIRS W.C** White suite. Tiled flooring.

### KITCHEN 11'5" x 6'6" (3.48m x 1.98m)

Well equipped kitchen with a range of base and walls units, worktops and sink unit. Built in oven, hob and extractor, fitted fridge, freezer and dishwasher. Tiled flooring.

LOUNGE 15'3" x 14'4" (4.65m x 4.37m)

Leading to;-

**CONSERVATORY** 

**FIRST FLOOR** 

**LANDING** 

DOUBLE BEDROOM 2 14'3" x 9' (4.34m x 2.74m)

DOUBLE BEDROOM 3 13'5" x 11' max (4.1m x 3.35m max)

HOUSE BATHROOM/W.C 3 piece white bathroom suite. Heated towel rail.

Ground Floor

1st Floor

2nd Floor

1 01274 689589 E birkenshaw@robertwatts.co.uk W robertwatts.co.uk Birkenshaw Office: 704 Bradford Road, Birkenshaw, BD11 2AE