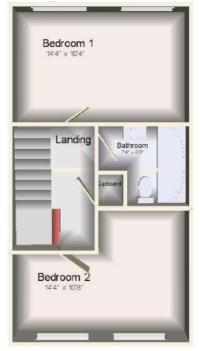

LOUNGE 15'3" x 14'4" (4.65m x 4.37m)

Leading to;-

**CONSERVATORY** 

**FIRST FLOOR** 

**LANDING** 

DOUBLE BEDROOM 2 14'3" x 9' (4.34m x 2.74m)

DOUBLE BEDROOM 3 13'5" x 11' max (4.1m x 3.35m max)

HOUSE BATHROOM/W.C 3 piece white bathroom suite. Heated towel rail.

**TOP FLOOR** 

### MASTER BEDROOM 13'9" (4.2) x 10'8" (3.25) + recess

Impressive overall top floor master bedroom suite that includes dressing room and en suite.

**DRESSING ROOM** Fitted wardrobes and bedroom furniture.

EN-SUITE SHOWER ROOM/W.C. White suite with corner shower cubicle. Vanity sink unit. Heated towel rail. Velux Roof Light.

**OUTSIDE** Driveway and garage at the front. Pleasant enclosed garden at the back.

Ground Floor

1st Floor

2nd Floor

1 01274 689589 E birkenshaw@robertwatts.co.uk W robertwatts.co.uk Birkenshaw Office: 704 Bradford Road, Birkenshaw, BD11 2AE