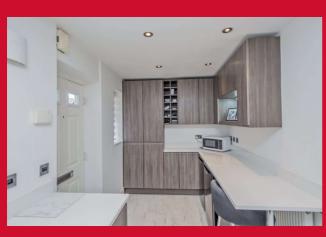

### KITCHEN 11'5" x 6'6" (3.48m x 1.98m)

Well equipped kitchen with a range of base and walls units, worktops and sink unit. Built in oven, hob and extractor, fitted fridge, freezer and dishwasher. Tiled flooring.