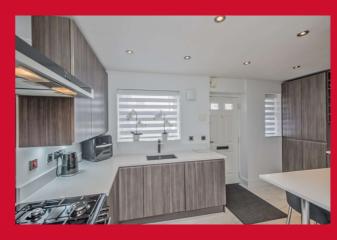

### KITCHEN 11'5" x 6'6" (3.48m x 1.98m)

Well equipped kitchen with a range of base and walls units, worktops and sink unit. Built in oven, hob and extractor, fitted fridge, freezer and dishwasher. Tiled flooring.