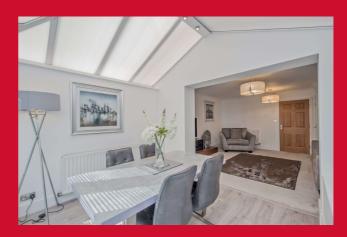

LOUNGE 15'3" x 14'4" (4.65m x 4.37m)

Leading to;-

**CONSERVATORY** 

**FIRST FLOOR** 

**LANDING** 

DOUBLE BEDROOM 2 14'3" x 9' (4.34m x 2.74m)

DOUBLE BEDROOM 3 13'5" x 11' max (4.1m x 3.35m max)

HOUSE BATHROOM/W.C 3 piece white bathroom suite. Heated towel rail.