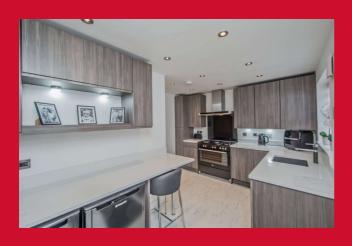

### KITCHEN 11'5" x 6'6" (3.48m x 1.98m)

Well equipped kitchen with a range of base and walls units, worktops and sink unit. Built in oven, hob and extractor, fitted fridge, freezer and dishwasher. Tiled flooring.