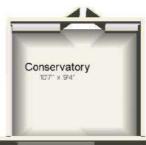

LOUNGE 15'3" x 14'4" (4.65m x 4.37m)

Leading to;-

**CONSERVATORY** 

**FIRST FLOOR** 

**LANDING** 

DOUBLE BEDROOM 2 14'3" x 9' (4.34m x 2.74m)

DOUBLE BEDROOM 3 13'5" x 11' max (4.1m x 3.35m max)

HOUSE BATHROOM/W.C 3 piece white bathroom suite. Heated towel rail.

Ground Floor

1st Floor

2nd Floor

1 01274 689589 E birkenshaw@robertwatts.co.uk W robertwatts.co.uk Birkenshaw Office: 704 Bradford Road, Birkenshaw, BD11 2AE