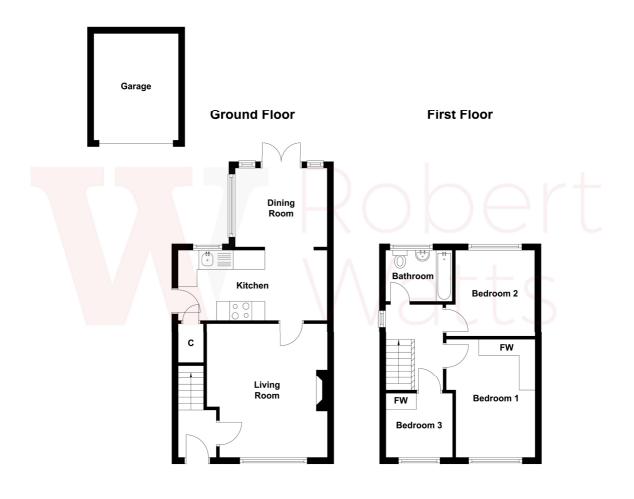

#### **ENTRANCE HALL**

#### LOUNGE 13' x 12' (3.96m x 3.66m)

Feature fireplace with fire.

#### DINING ROOM 9' x 8' (2.74m x 2.44m)

Extended Dining Room, backing onto the garden with French door.

#### KITCHEN 15' x 7' (4.57m x 2.13m)

Well equipped fitted kitchen with a range of base and wall units, worktops and sink unit. Built in oven and hob. Integrated dishwasher.

#### **LANDING**

BEDROOM 1 11'10" x 8' (3.6m x 2.44m)

BEDROOM 2 9' x 8' (2.74m x 2.44m)

## BEDROOM 3 6' (1.83) x 4' (1.22) + stairhead

Built in wardrobe. Access to boarded Loft via loft ladder

**BATHROOM/W.C.** 3 piece bathroom suite with shower over the bath.

**OUTSIDE** Garden at the front. Driveway providing good parking and GARAGE (with power and light - 20ft x 9t). Lovely, landscaped and enclosed garden to the rear.