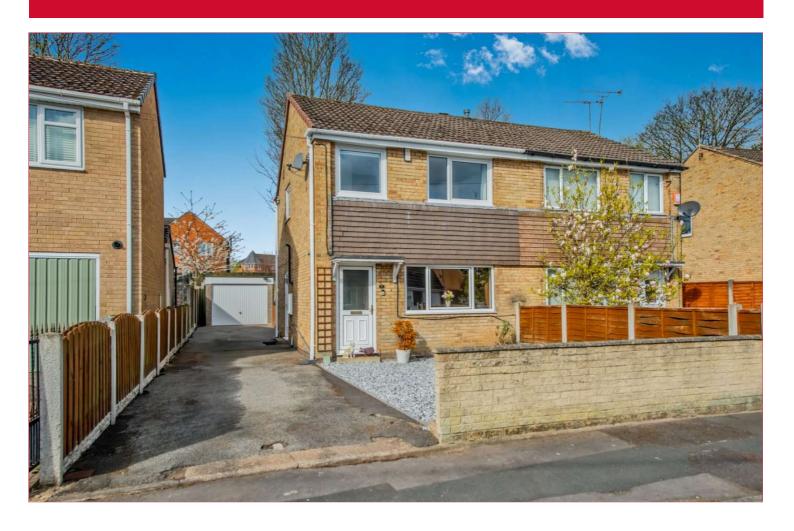

# 5 Pollard Avenue, Gomersal, Cleckheaton, West Yorkshire, BD19 4PP

EXTENDED: Well appointed Semi Detached, situated in this ever popular part of Gomersal on a lovely quiet culde-sac, and within the catchment area for BBG Academy. Would make an ideal buy for either upsizers or downsizers. The house has a dining room extension backing onto the lovely, landscaped rear garden. Additionally there is a driveway and garage offering good parking. NOT TO BE MISSED.

## BEDROOM 3 6' (1.83) x 4' (1.22) + stairhead

Built in wardrobe. Access to boarded Loft via loft ladder

**BATHROOM/W.C.** 3 piece bathroom suite with shower over the bath.

**OUTSIDE** Garden at the front. Driveway providing good parking and GARAGE (with power and light - 20ft x 9t). Lovely, landscaped and enclosed garden to the rear.