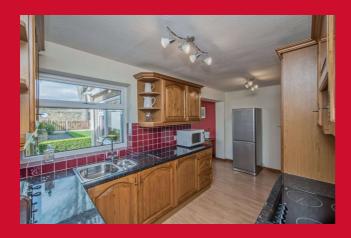

#### KITCHEN 15' x 7' (4.57m x 2.13m)

Well equipped fitted kitchen with a range of base and wall units, worktops and sink unit. Built in oven and hob. Integrated dishwasher.