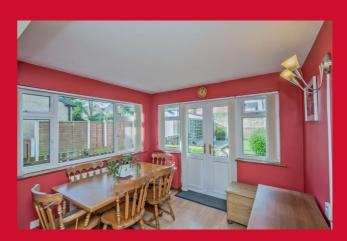

#### DINING ROOM 9' x 8' (2.74m x 2.44m)

Extended Dining Room, backing onto the garden with French door.