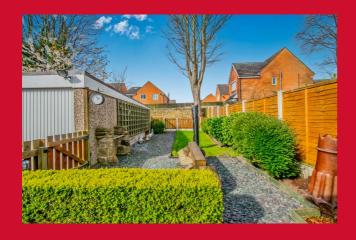

## BEDROOM 3 6' (1.83) x 4' (1.22) + stairhead

Built in wardrobe. Access to boarded Loft via loft ladder

**BATHROOM/W.C.** 3 piece bathroom suite with shower over the bath.

**OUTSIDE** Garden at the front. Driveway providing good parking and GARAGE (with power and light - 20ft x 9t). Lovely, landscaped and enclosed garden to the rear.