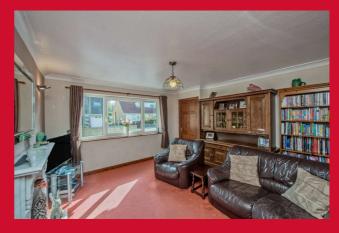

6' (1.83) x 4' (1.22) + stairhead

Built in wardrobe. Access to boarded Loft via loft ladder

**BATHROOM/W.C.** 3 piece bathroom suite with shower over the bath.

**OUTSIDE** Garden at the front. Driveway providing good parking and GARAGE (with power and light - 20ft x 9t). Lovely, landscaped and enclosed garden to the rear.

The Fixtures & Appliances included have not been tested and therefore no guarantee can be given that they are in working order. Every care has been taken with the preparation of these sales particulars, but complete accuracy cannot be guaranteed. If there is any point, which is of particular importance you should obtain independent verification, or we will be pleased to check them for you. These sales particulars do not constitute a contract or part of a contract.





















1 01274 689589 E birkenshaw@robertwatts.co.uk W robertwatts.co.uk
Birkenshaw Office: 704 Bradford Road, Birkenshaw, BD11 2AE