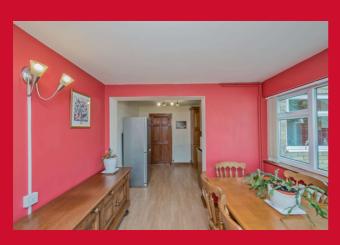

#### DINING ROOM 9' x 8' (2.74m x 2.44m)

Extended Dining Room, backing onto the garden with French door.