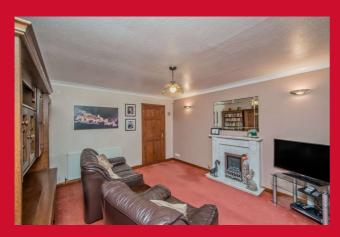

(1.83) x 4' (1.22) + stairhead

Built in wardrobe. Access to boarded Loft via loft ladder

**BATHROOM/W.C.** 3 piece bathroom suite with shower over the bath.

**OUTSIDE** Garden at the front. Driveway providing good parking and GARAGE (with power and light - 20ft x 9t). Lovely, landscaped and enclosed garden to the rear.

The Fixtures & Appliances included have not been tested and therefore no guarantee can be given that they are in working order. Every care has been taken with the preparation of these sales particulars, but complete accuracy cannot be guaranteed. If there is any point, which is of particular importance you should obtain independent verification, or we will be pleased to check them for you. These sales particulars do not constitute a contract or part of a contract.





















1 01274 689589 E birkenshaw@robertwatts.co.uk W robertwatts.co.uk
Birkenshaw Office: 704 Bradford Road, Birkenshaw, BD11 2AE