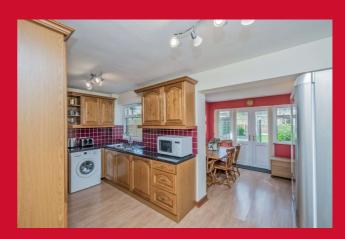

#### KITCHEN 15' x 7' (4.57m x 2.13m)

Well equipped fitted kitchen with a range of base and wall units, worktops and sink unit. Built in oven and hob. Integrated dishwasher.