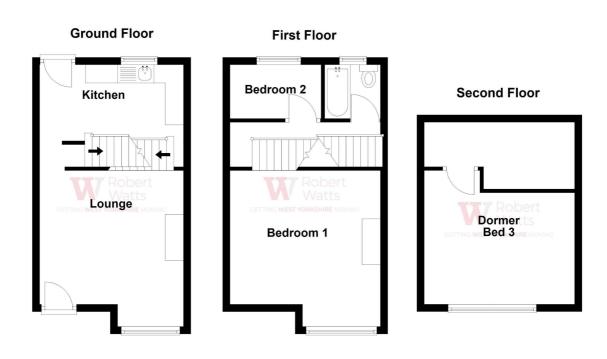

## 4 Lilian Street, Dudley Hill, Bradford, BD4 9LP

3 BEDROOMS: IDEAL FOR BUY TO LET: Attention Landlords: Well presented Inner Through Terrace that is situated in a cul de sac and would make an ideal buy for rental purposes. Having been successfully let for many years and provides 3 BEDROOMS with GARDENS.

The accommodation comprises: Lounge, Kitchen, 3 Bedrooms & Bathroom,