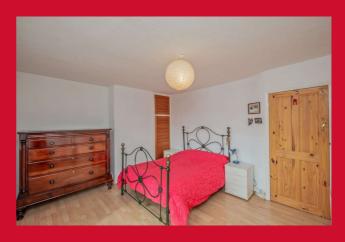

#### **LANDING**

BEDROOM 1 15' max x 11' (4.57m max x 3.35m)

BEDROOM 2 9' x 7'11" (2.74m x 2.41m)

**BATHROOM/W.C.** 3 piece white bathroom suite with shower over the bath.

OUTSIDE Driveway at the side leading to GARAGE with power and light. Pleasant, well established garden at the back.