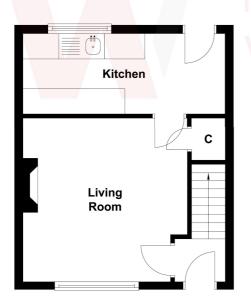

The accommodation comprises: Entrance Hall, Lounge, Kitchen, 2 Bedrooms & Bathroom.

#### LOUNGE 12'11" (3.94) x 11' (3.35) + chimney breast

Attractive feature fireplace with electric fire. Useful under stairs storage.

#### KITCHEN 15'11" x 6' (4.85m x 1.83m)

Range of base and wall units, worktops and sink unit.

### **Ground Floor**