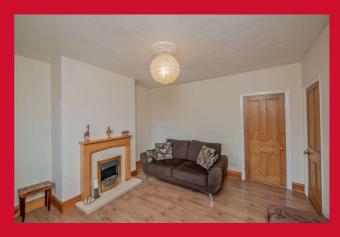

#### LOUNGE 12'11" (3.94) x 11' (3.35) + chimney breast

Attractive feature fireplace with electric fire. Useful under stairs storage.