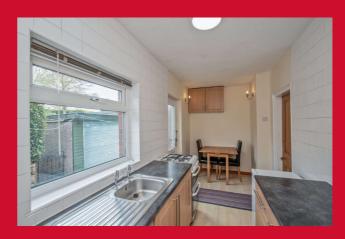

#### KITCHEN 15'11" x 6' (4.85m x 1.83m)

Range of base and wall units, worktops and sink unit.