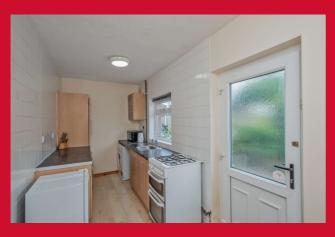

#### KITCHEN 15'11" x 6' (4.85m x 1.83m)

Range of base and wall units, worktops and sink unit.