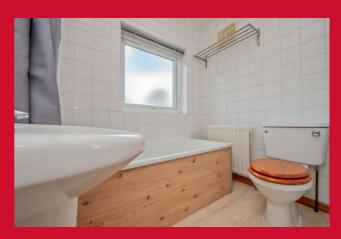

#### **LANDING**

BEDROOM 1 15' max x 11' (4.57m max x 3.35m)

BEDROOM 2 9' x 7'11" (2.74m x 2.41m)

**BATHROOM/W.C.** 3 piece white bathroom suite with shower over the bath.

OUTSIDE Driveway at the side leading to GARAGE with power and light. Pleasant, well established garden at the back.