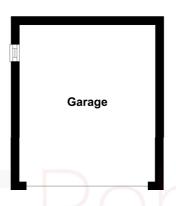

#### **LANDING**

BEDROOM 1 15' max x 11' (4.57m max x 3.35m)

BEDROOM 2 9' x 7'11" (2.74m x 2.41m)

**BATHROOM/W.C.** 3 piece white bathroom suite with shower over the bath.

OUTSIDE Driveway at the side leading to GARAGE with power and light. Pleasant, well established garden at the back.

### **Ground Floor**