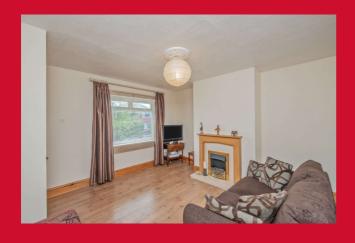

#### LOUNGE 12'11" (3.94) x 11' (3.35) + chimney breast

Attractive feature fireplace with electric fire. Useful under stairs storage.