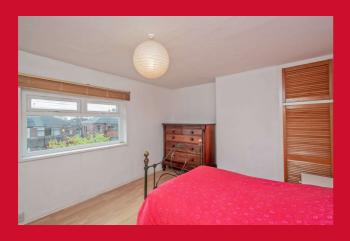

#### **LANDING**

BEDROOM 1 15' max x 11' (4.57m max x 3.35m)

BEDROOM 2 9' x 7'11" (2.74m x 2.41m)

**BATHROOM/W.C.** 3 piece white bathroom suite with shower over the bath.

OUTSIDE Driveway at the side leading to GARAGE with power and light. Pleasant, well established garden at the back.