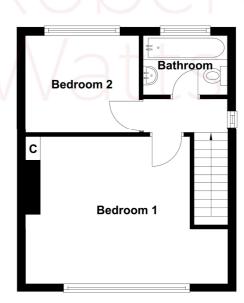

The accommodation comprises: Entrance Hall, Lounge, Kitchen, 2 Bedrooms & Bathroom.

#### **LANDING**

BEDROOM 1 15' max x 11' (4.57m max x 3.35m)

BEDROOM 2 9' x 7'11" (2.74m x 2.41m)

**BATHROOM/W.C.** 3 piece white bathroom suite with shower over the bath.

OUTSIDE Driveway at the side leading to GARAGE with power and light. Pleasant, well established garden at the back.

### **First Floor**

1 01274 689589 **E** birkenshaw@robertwatts.co.uk **W** robertwatts.co.uk Birkenshaw Office: 704 Bradford Road, Birkenshaw, BD11 2AE