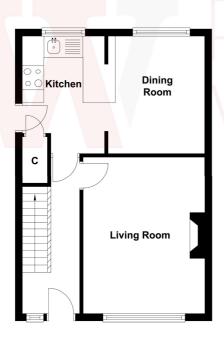

The accommodation comprises: Hallway, Lounge, Dining Room, Kitchen, 3 Bedrooms & Bathroom.

#### **HALLWAY**

LOUNGE 14' x 11' (4.27m x 3.35m)

### **DINING KITCHEN 17' x 11' (5.18m x 3.35m)**

Super open plan Kitchen, with a good range modern units along with breakfast bar. Integrated oven and hob.

**Ground Floor** 

First Floor

| Score | Energy rating | Current | Potential |
|-------|---------------|---------|-----------|
| 92+   | A             |         |           |
| 81-91 | В             |         | 83 B      |
| 69-80 | C             |         |           |
| 55-68 | D             | 65 D    |           |
| 39-54 | E             |         |           |
| 21-38 | F             |         |           |
| 1-20  | G             |         |           |