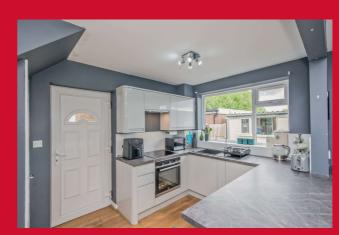

### **DINING KITCHEN 17' x 11' (5.18m x 3.35m)**

Super open plan Kitchen, with a good range modern units along with breakfast bar. Integrated oven and hob.