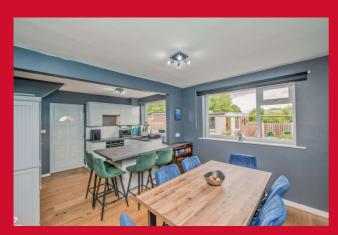

### **DINING KITCHEN 17' x 11' (5.18m x 3.35m)**

Super open plan Kitchen, with a good range modern units along with breakfast bar. Integrated oven and hob.