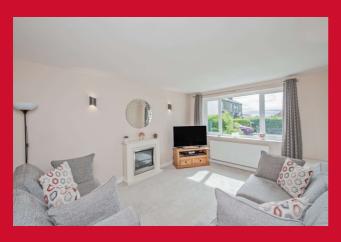

1 12' x 10' (3.66m x 3.05m)

**Built** in wardrobes

BEDROOM 2 11' x 10' (3.35m x 3.05m)

BEDROOM 3 6'10" (2.08) x 6' (1.83) plus stairhead

**BATHROOM** Modern bathroom suite, shower over the bath. Vanity sink unit.

OUTSIDE Garden at the front. Pleasant garden at the back, both lawned and flagged. Parking and Garage.

The Fixtures & Appliances included have not been tested and therefore no guarantee can be given that they are in working order. Every care has been taken with the preparation of these sales particulars, but complete accuracy cannot be guaranteed. If there is any point, which is of particular importance you should obtain independent verification, or we will be pleased to check them for you. These sales particulars do not constitute a contract or part of a contract.



















**Ground Floor** 

First Floor





| Score | Energy rating | Current | Potential |
|-------|---------------|---------|-----------|
| 92+   | A             |         |           |
| 81-91 | В             |         | 83 B      |
| 69-80 | C             |         |           |
| 55-68 | D             | 65 D    |           |
| 39-54 | E             |         |           |
| 21-38 | F             |         |           |
| 1-20  | G             |         |           |

1 01274 689589 **E** birkenshaw@robertwatts.co.uk **W** robertwatts.co.uk Birkenshaw Office: 704 Bradford Road, Birkenshaw, BD11 2AE