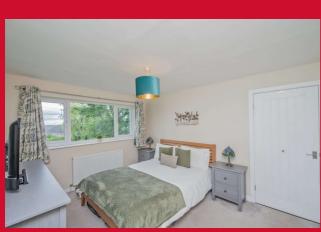

#### **LANDING**

BEDROOM 1 12' x 10' (3.66m x 3.05m)

**Built** in wardrobes

BEDROOM 2 11' x 10' (3.35m x 3.05m)

BEDROOM 3 6'10" (2.08) x 6' (1.83) plus stairhead

**BATHROOM** Modern bathroom suite, shower over the bath. Vanity sink unit.