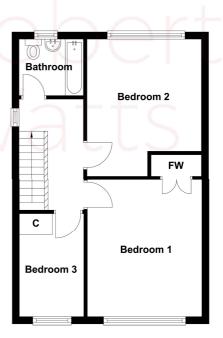

#### **LANDING**

BEDROOM 1 12' x 10' (3.66m x 3.05m)

**Built** in wardrobes

BEDROOM 2 11' x 10' (3.35m x 3.05m)

BEDROOM 3 6'10" (2.08) x 6' (1.83) plus stairhead

**BATHROOM** Modern bathroom suite, shower over the bath. Vanity sink unit.

**Ground Floor** 

First Floor

| Score | Energy rating | Current | Potential |
|-------|---------------|---------|-----------|
| 92+   | A             |         |           |
| 81-91 | В             |         | 83 B      |
| 69-80 | C             |         |           |
| 55-68 | D             | 65 D    |           |
| 39-54 | E             |         |           |
| 21-38 | F             |         |           |
| 1-20  | G             |         |           |