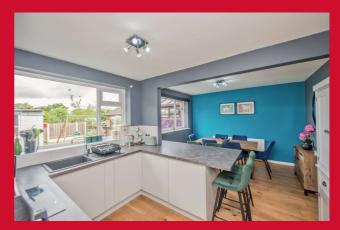

### **DINING KITCHEN 17' x 11' (5.18m x 3.35m)**

Super open plan Kitchen, with a good range modern units along with breakfast bar. Integrated oven and hob.