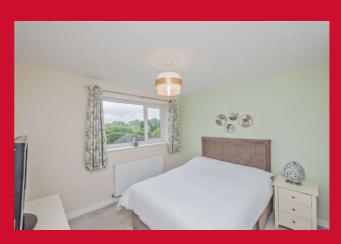

#### **LANDING**

BEDROOM 1 12' x 10' (3.66m x 3.05m)

**Built** in wardrobes

BEDROOM 2 11' x 10' (3.35m x 3.05m)

BEDROOM 3 6'10" (2.08) x 6' (1.83) plus stairhead

**BATHROOM** Modern bathroom suite, shower over the bath. Vanity sink unit.