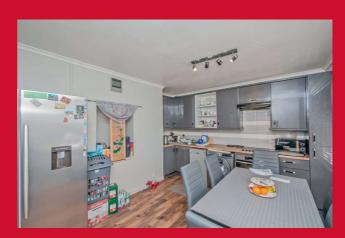

#### **DINING KITCHEN 12' x 10' (3.66m x 3.05m)**

Well equipped kitchen with a range of modern wall and base units, worktops and sink unit. Built in oven and hob.

REAR HALL 9' x 5'11" (2.74m x 1.8m)

BEDROOM 1 12' x 12' max (3.66m x 3.66m max)