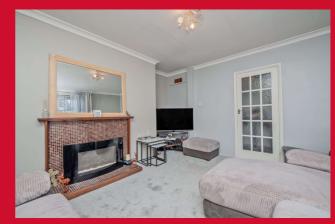

(3.66m x 3.66m max)

Built in cupboards.

BEDROOM 2 12' x 11' max (3.66m x 3.35m max)

BEDROOM 3 10'10" x 6' (3.3m x 1.83m)

BEDROOM 4 9' x 7' (2.74m x 2.13m)

**BATHROOM** White bathroom suite with shower over the bath. Heated towel rail.

**OUTSIDE** Off street parking/driveway at the front. Lovely, low maintenance garden.

The Fixtures & Appliances included have not been tested and therefore no guarantee can be given that they are in working order. Every care has been taken with the preparation of these sales particulars, but complete accuracy cannot be guaranteed. If there is any point, which is of particular importance you should obtain independent verification, or we will be pleased to check them for you. These sales particulars do not constitute a contract or part of a contract.

















## **Ground Floor**

## **First Floor**







1 01274 689589 E birkenshaw@robertwatts.co.uk W robertwatts.co.uk Birkenshaw Office: 704 Bradford Road, Birkenshaw, BD11 2AE