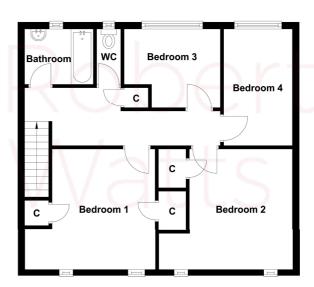

## **First Floor**

1 01274 689589 E birkenshaw@robertwatts.co.uk W robertwatts.co.uk Birkenshaw Office: 704 Bradford Road, Birkenshaw, BD11 2AE

Built in cupboards.

BEDROOM 2 12' x 11' max (3.66m x 3.35m max)

BEDROOM 3 10'10" x 6' (3.3m x 1.83m)

BEDROOM 4 9' x 7' (2.74m x 2.13m)

**BATHROOM** White bathroom suite with shower over the bath. Heated towel rail.