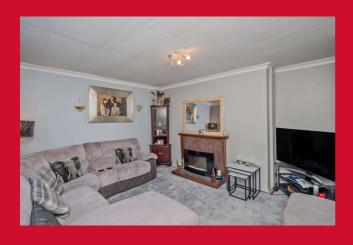

x (3.66m x 3.66m max)

Built in cupboards.

BEDROOM 2 12' x 11' max (3.66m x 3.35m max)

BEDROOM 3 10'10" x 6' (3.3m x 1.83m)

BEDROOM 4 9' x 7' (2.74m x 2.13m)

**BATHROOM** White bathroom suite with shower over the bath. Heated towel rail.

**OUTSIDE** Off street parking/driveway at the front. Lovely, low maintenance garden.

The Fixtures & Appliances included have not been tested and therefore no guarantee can be given that they are in working order. Every care has been taken with the preparation of these sales particulars, but complete accuracy cannot be guaranteed. If there is any point, which is of particular importance you should obtain independent verification, or we will be pleased to check them for you. These sales particulars do not constitute a contract or part of a contract.

















## **Ground Floor**

## **First Floor**







1 01274 689589 E birkenshaw@robertwatts.co.uk W robertwatts.co.uk Birkenshaw Office: 704 Bradford Road, Birkenshaw, BD11 2AE