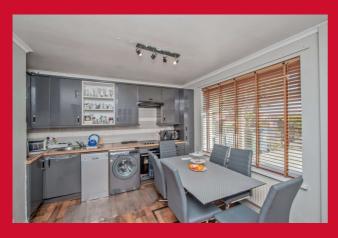

#### **DINING KITCHEN 12' x 10' (3.66m x 3.05m)**

Well equipped kitchen with a range of modern wall and base units, worktops and sink unit. Built in oven and hob.

REAR HALL 9' x 5'11" (2.74m x 1.8m)

BEDROOM 1 12' x 12' max (3.66m x 3.66m max)