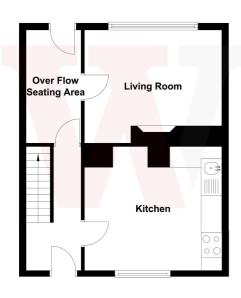

## **Ground Floor**

#### **ENTRANCE HALL**

LOUNGE 13' x 11' (3.96m x 3.35m)

#### **DINING KITCHEN 12' x 10' (3.66m x 3.05m)**

Well equipped kitchen with a range of modern wall and base units, worktops and sink unit. Built in oven and hob.

REAR HALL 9' x 5'11" (2.74m x 1.8m)

BEDROOM 1 12' x 12' max (3.66m x 3.66m max)