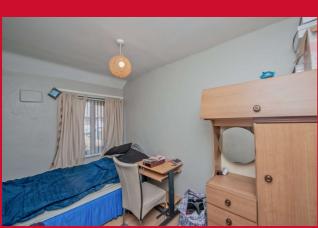

Built in cupboards.

BEDROOM 2 12' x 11' max (3.66m x 3.35m max)

BEDROOM 3 10'10" x 6' (3.3m x 1.83m)

BEDROOM 4 9' x 7' (2.74m x 2.13m)

**BATHROOM** White bathroom suite with shower over the bath. Heated towel rail.