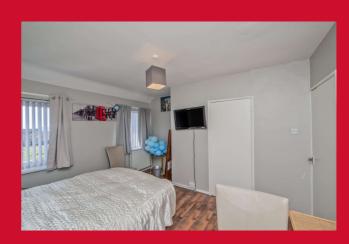

Built in cupboards.

BEDROOM 2 12' x 11' max (3.66m x 3.35m max)

BEDROOM 3 10'10" x 6' (3.3m x 1.83m)

BEDROOM 4 9' x 7' (2.74m x 2.13m)

**BATHROOM** White bathroom suite with shower over the bath. Heated towel rail.