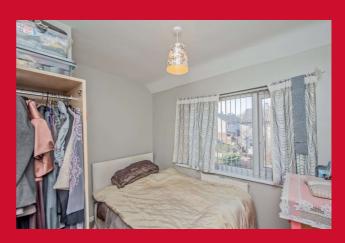

Built in cupboards.

BEDROOM 2 12' x 11' max (3.66m x 3.35m max)

BEDROOM 3 10'10" x 6' (3.3m x 1.83m)

BEDROOM 4 9' x 7' (2.74m x 2.13m)

**BATHROOM** White bathroom suite with shower over the bath. Heated towel rail.