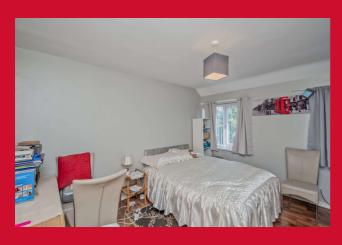

#### **DINING KITCHEN 12' x 10' (3.66m x 3.05m)**

Well equipped kitchen with a range of modern wall and base units, worktops and sink unit. Built in oven and hob.

REAR HALL 9' x 5'11" (2.74m x 1.8m)

BEDROOM 1 12' x 12' max (3.66m x 3.66m max)

Built in cupboards.

BEDROOM 2 12' x 11' max (3.66m x 3.35m max)

BEDROOM 3 10'10" x 6' (3.3m x 1.83m)

BEDROOM 4 9' x 7' (2.74m x 2.13m)

**BATHROOM** White bathroom suite with shower over the bath. Heated towel rail.