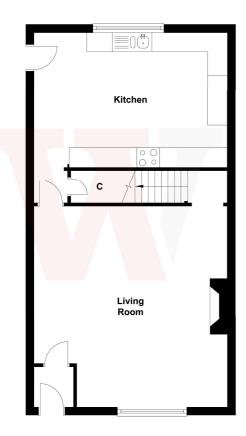

#### **ENTRANCE VESTIBULE**

### LOUNGE 15'11" x 15' max (4.85m x 4.57m max)

Full height feature brick fireplace with open stove fire. Beamed ceiling.

#### DINING KITCHEN 13' x 11' (3.96m x 3.35m)

Impressive Kitchen with a good range of base and wall units, worktops and sink unit. Built in oven and hob. extractor hood. Feature brick fireplace. uPVC stable door to the rear. Part open stone wall.

**Ground Floor** 

First Floor

| Score | Energy rating | Current | Potential |
|-------|---------------|---------|-----------|
| 92+   | Α             |         |           |
| 81-91 | В             |         | 87 B      |
| 69-80 | C             |         |           |
| 55-68 | D             | 63 D    |           |
| 39-54 | E             |         |           |
| 21-38 | F             |         |           |
| 1-20  | G             |         |           |