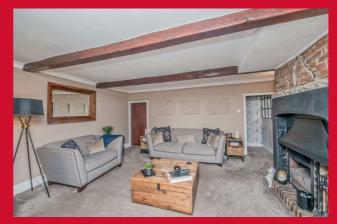

### LOUNGE 15'11" x 15' max (4.85m x 4.57m max)

Full height feature brick fireplace with open stove fire. Beamed ceiling.