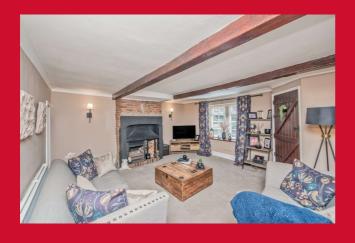

### LOUNGE 15'11" x 15' max (4.85m x 4.57m max)

Full height feature brick fireplace with open stove fire. Beamed ceiling.