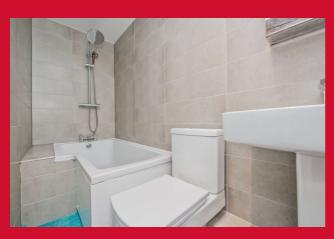

## BEDROOM 2 6' x 6' (1.83m x 1.83m)

Feature beams.

BATHROOM/W.C. Modern white bathroom suite with fitted shower. Tiled walls

**OUTSIDE** Pleasant lawned fore garden. To the rear is secure and shared block paved area, access by a locked gate (shared between all residents).