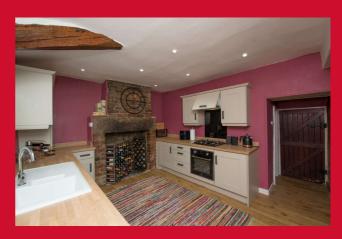

#### DINING KITCHEN 13' x 11' (3.96m x 3.35m)

Impressive Kitchen with a good range of base and wall units, worktops and sink unit. Built in oven and hob. extractor hood. Feature brick fireplace. uPVC stable door to the rear. Part open stone wall.