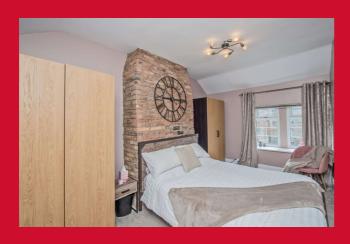

### BEDROOM 1 15' x 9' max (4.57m x 2.74m max)

Attractive feature open face brick chimney breast.