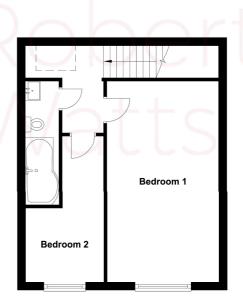

#### **LANDING**

### BEDROOM 1 15' x 9' max (4.57m x 2.74m max)

Attractive feature open face brick chimney breast.

## BEDROOM 2 6' x 6' (1.83m x 1.83m)

Feature beams.

BATHROOM/W.C. Modern white bathroom suite with fitted shower. Tiled walls

**OUTSIDE** Pleasant lawned fore garden. To the rear is secure and shared block paved area, access by a locked gate (shared between all residents).

**Ground Floor** 

First Floor

| Score | Energy rating | Current | Potential |
|-------|---------------|---------|-----------|
| 92+   | Α             |         |           |
| 81-91 | В             |         | 87 B      |
| 69-80 | C             |         |           |
| 55-68 | D             | 63 D    |           |
| 39-54 | E             |         |           |
| 21-38 | F             |         |           |
| 1-20  | G             |         |           |