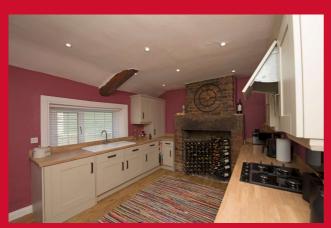

#### DINING KITCHEN 13' x 11' (3.96m x 3.35m)

Impressive Kitchen with a good range of base and wall units, worktops and sink unit. Built in oven and hob. extractor hood. Feature brick fireplace. uPVC stable door to the rear. Part open stone wall.