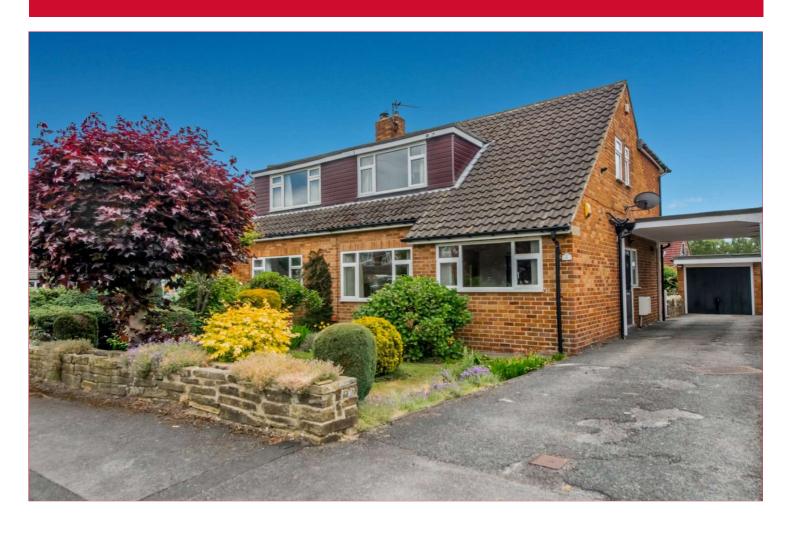

## 6 Swincliffe Close, Gomersal, Cleckheaton, BD19 4BG

NO CHAIN: Early viewing is advised on this well presented Semi Detached that is situated in this sought after cul de sac. Ideally positioned next to BBG Academy and providing 3 Bedrooms, making it an ideal family home.

## 6 Swincliffe Close, Gomersal, Cleckheaton, BD19 4BG

| ENTRANCE HALL Hallway                                                                                                                                    |
|----------------------------------------------------------------------------------------------------------------------------------------------------------|
| SHOWER ROOM / WC Ground floor shower room with vanity sink unit and heated towel rail                                                                    |
| LOUNGE 15' x 11' approx (4.57m x 3.35m approx) Open to snug                                                                                              |
| SNUG/OFFICE 10' x 8' (3.05m x 2.44m) Can be adapted to create an additional ground floor bedroom                                                         |
| DINING ROOM 8' x 8' (2.44m x 2.44m) Leading to conservatory                                                                                              |
| CONSERVATORY Upvc doors leading to garden                                                                                                                |
| KITCHEN 12' x 8' (3.66m x 2.44m) Well equipped kitchen with a range of wall and base units, worktops and sink unit, buily in double oven and ceramic hob |
| BEDROOM 1 12'11" (3.94) x 9'5" (2.87) + Wardrobes Fitted wardrobes to two walls                                                                          |
| BEDROOM 2 11'10" x 10' (3.6m x 3.05m)                                                                                                                    |
| BEDROOM 3 8'10" x 8' (2.7m x 2.44m)                                                                                                                      |
| BATHROOM Three piece bathroom suite with shower over bath, tiled walls and heated towel rail                                                             |
| <b>EXTERIOR</b> Cul de sac location, garden to front, good parking, leading to garage and car port and lovely garden at the back                         |
|                                                                                                                                                          |
|                                                                                                                                                          |