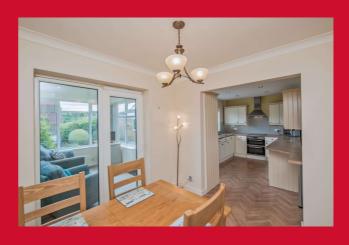

## 6 Swincliffe Close, Gomersal, Cleckheaton, BD19 4BG

| ENTRANCE HALL Hallway                                                                                                                                    |
|----------------------------------------------------------------------------------------------------------------------------------------------------------|
| SHOWER ROOM / WC Ground floor shower room with vanity sink unit and heated towel rail                                                                    |
| LOUNGE 15' x 11' approx (4.57m x 3.35m approx) Open to snug                                                                                              |
| SNUG/OFFICE 10' x 8' (3.05m x 2.44m) Can be adapted to create an additional ground floor bedroom                                                         |
| DINING ROOM 8' x 8' (2.44m x 2.44m) Leading to conservatory                                                                                              |
| CONSERVATORY Upvc doors leading to garden                                                                                                                |
| KITCHEN 12' x 8' (3.66m x 2.44m) Well equipped kitchen with a range of wall and base units, worktops and sink unit, buily in double oven and ceramic hob |
| BEDROOM 1 12'11" (3.94) x 9'5" (2.87) + Wardrobes Fitted wardrobes to two walls                                                                          |
| BEDROOM 2 11'10" x 10' (3.6m x 3.05m)                                                                                                                    |
| BEDROOM 3 8'10" x 8' (2.7m x 2.44m)                                                                                                                      |
| BATHROOM Three piece bathroom suite with shower over bath, tiled walls and heated towel rail                                                             |
| <b>EXTERIOR</b> Cul de sac location, garden to front, good parking, leading to garage and car port and lovely garden at the back                         |
|                                                                                                                                                          |
|                                                                                                                                                          |