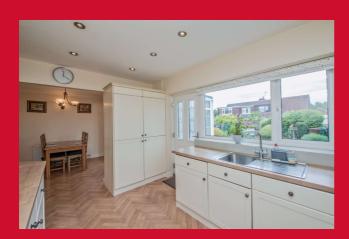

## 6 Swincliffe Close, Gomersal, Cleckheaton, BD19 4BG

| ENTRANCE HALL Hallway                                                                                                                                    |
|----------------------------------------------------------------------------------------------------------------------------------------------------------|
| SHOWER ROOM / WC Ground floor shower room with vanity sink unit and heated towel rail                                                                    |
| LOUNGE 15' x 11' approx (4.57m x 3.35m approx) Open to snug                                                                                              |
| SNUG/OFFICE 10' x 8' (3.05m x 2.44m) Can be adapted to create an additional ground floor bedroom                                                         |
| DINING ROOM 8' x 8' (2.44m x 2.44m) Leading to conservatory                                                                                              |
| CONSERVATORY Upvc doors leading to garden                                                                                                                |
| KITCHEN 12' x 8' (3.66m x 2.44m) Well equipped kitchen with a range of wall and base units, worktops and sink unit, buily in double oven and ceramic hob |
| BEDROOM 1 12'11" (3.94) x 9'5" (2.87) + Wardrobes Fitted wardrobes to two walls                                                                          |
| BEDROOM 2 11'10" x 10' (3.6m x 3.05m)                                                                                                                    |
| BEDROOM 3 8'10" x 8' (2.7m x 2.44m)                                                                                                                      |
| BATHROOM Three piece bathroom suite with shower over bath, tiled walls and heated towel rail                                                             |
| <b>EXTERIOR</b> Cul de sac location, garden to front, good parking, leading to garage and car port and lovely garden at the back                         |
|                                                                                                                                                          |
|                                                                                                                                                          |