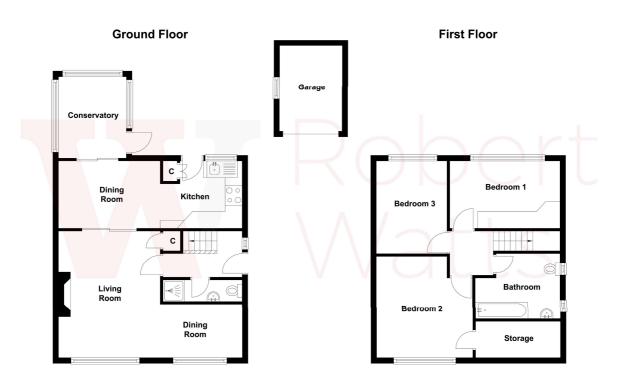

## 6 Swincliffe Close, Gomersal, Cleckheaton, BD19 4BG

| ENTRANCE HALL Hallway                                                                                                                                    |
|----------------------------------------------------------------------------------------------------------------------------------------------------------|
| SHOWER ROOM / WC Ground floor shower room with vanity sink unit and heated towel rail                                                                    |
| LOUNGE 15' x 11' approx (4.57m x 3.35m approx) Open to snug                                                                                              |
| SNUG/OFFICE 10' x 8' (3.05m x 2.44m) Can be adapted to create an additional ground floor bedroom                                                         |
| DINING ROOM 8' x 8' (2.44m x 2.44m) Leading to conservatory                                                                                              |
| CONSERVATORY Upvc doors leading to garden                                                                                                                |
| KITCHEN 12' x 8' (3.66m x 2.44m) Well equipped kitchen with a range of wall and base units, worktops and sink unit, buily in double oven and ceramic hob |
| BEDROOM 1 12'11" (3.94) x 9'5" (2.87) + Wardrobes Fitted wardrobes to two walls                                                                          |
| BEDROOM 2 11'10" x 10' (3.6m x 3.05m)                                                                                                                    |
| BEDROOM 3 8'10" x 8' (2.7m x 2.44m)                                                                                                                      |
| BATHROOM Three piece bathroom suite with shower over bath, tiled walls and heated towel rail                                                             |
| <b>EXTERIOR</b> Cul de sac location, garden to front, good parking, leading to garage and car port and lovely garden at the back                         |
|                                                                                                                                                          |
|                                                                                                                                                          |