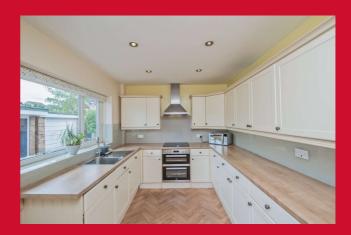

## 6 Swincliffe Close, Gomersal, Cleckheaton, BD19 4BG

| ENTRANCE HALL Hallway                                                                                                                                    |
|----------------------------------------------------------------------------------------------------------------------------------------------------------|
| SHOWER ROOM / WC Ground floor shower room with vanity sink unit and heated towel rail                                                                    |
| LOUNGE 15' x 11' approx (4.57m x 3.35m approx) Open to snug                                                                                              |
| SNUG/OFFICE 10' x 8' (3.05m x 2.44m) Can be adapted to create an additional ground floor bedroom                                                         |
| DINING ROOM 8' x 8' (2.44m x 2.44m) Leading to conservatory                                                                                              |
| CONSERVATORY Upvc doors leading to garden                                                                                                                |
| KITCHEN 12' x 8' (3.66m x 2.44m) Well equipped kitchen with a range of wall and base units, worktops and sink unit, buily in double oven and ceramic hob |
| BEDROOM 1 12'11" (3.94) x 9'5" (2.87) + Wardrobes Fitted wardrobes to two walls                                                                          |
| BEDROOM 2 11'10" x 10' (3.6m x 3.05m)                                                                                                                    |
| BEDROOM 3 8'10" x 8' (2.7m x 2.44m)                                                                                                                      |
| BATHROOM Three piece bathroom suite with shower over bath, tiled walls and heated towel rail                                                             |
| <b>EXTERIOR</b> Cul de sac location, garden to front, good parking, leading to garage and car port and lovely garden at the back                         |
|                                                                                                                                                          |
|                                                                                                                                                          |