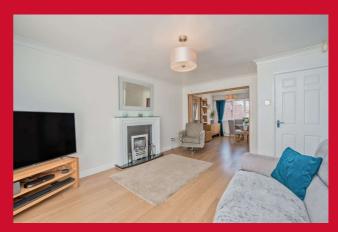

#### HALLWAY

DOWNSTAIRS W.C.

LOUNGE 15'10" x 12' (4.83m x 3.66m) uPVC French doors leading to;-

**CONSERVATORY** Doors leading to the garden.

DINING ROOM 10' x 8' (3.05m x 2.44m) Bi-Folding doors.

**KITCHEN 12' x 8' (3.66m x 2.44m)** Well equipped kitchen with a good range of base and wall units, worktops and sink unit. Built in double oven and separate hob.