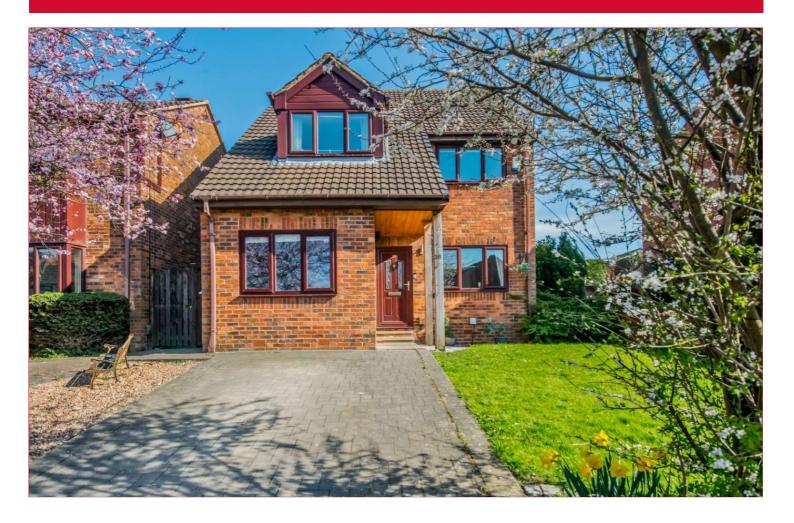

## 38 Paddock Drive, Drighlington, West Yorkshire, BD11 1LB

Well presented Detached that forms part of this ever popular small development. Provides good sized family sized accommodation, with 4 bedrooms and converted garage, that creates an additional living room. Ideally located close to Drighlington Moor and minutes to J27/M62. NOT TO BE MISSED.

# Offers in the region of £375,000

1 01274 689589 E birkenshaw@robertwatts.co.uk W robertwatts.co.uk Birkenshaw Office: 704 Bradford Road, Birkenshaw, BD11 2AE

f RWEstateAgents 🥑 @robertwatts\_