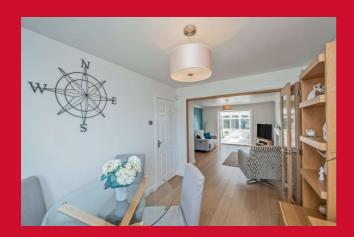

#### HALLWAY

DOWNSTAIRS W.C.

LOUNGE 15'10" x 12' (4.83m x 3.66m) uPVC French doors leading to;-

**CONSERVATORY** Doors leading to the garden.

DINING ROOM 10' x 8' (3.05m x 2.44m) Bi-Folding doors.

**KITCHEN 12' x 8' (3.66m x 2.44m)** Well equipped kitchen with a good range of base and wall units, worktops and sink unit. Built in double oven and separate hob.