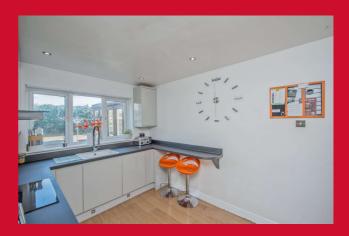

#### HALLWAY

DOWNSTAIRS W.C.

LOUNGE 15'10" x 12' (4.83m x 3.66m) uPVC French doors leading to;-

**CONSERVATORY** Doors leading to the garden.

DINING ROOM 10' x 8' (3.05m x 2.44m) Bi-Folding doors.

**KITCHEN 12' x 8' (3.66m x 2.44m)** Well equipped kitchen with a good range of base and wall units, worktops and sink unit. Built in double oven and separate hob.