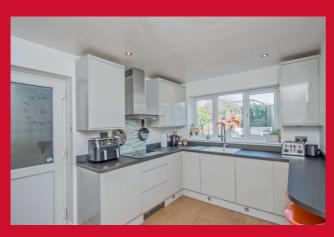

#### HALLWAY

DOWNSTAIRS W.C.

LOUNGE 15'10" x 12' (4.83m x 3.66m) uPVC French doors leading to;-

**CONSERVATORY** Doors leading to the garden.

DINING ROOM 10' x 8' (3.05m x 2.44m) Bi-Folding doors.

**KITCHEN 12' x 8' (3.66m x 2.44m)** Well equipped kitchen with a good range of base and wall units, worktops and sink unit. Built in double oven and separate hob.