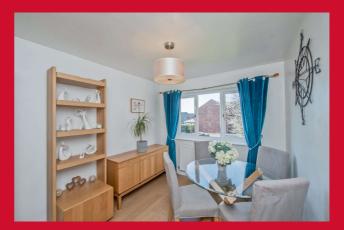

#### HALLWAY

DOWNSTAIRS W.C.

LOUNGE 15'10" x 12' (4.83m x 3.66m) uPVC French doors leading to;-

**CONSERVATORY** Doors leading to the garden.

DINING ROOM 10' x 8' (3.05m x 2.44m) Bi-Folding doors.

**KITCHEN 12' x 8' (3.66m x 2.44m)** Well equipped kitchen with a good range of base and wall units, worktops and sink unit. Built in double oven and separate hob.