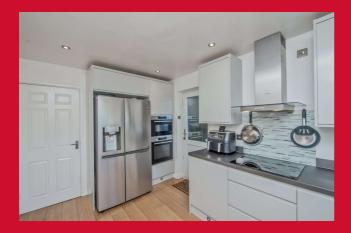

#### HALLWAY

DOWNSTAIRS W.C.

LOUNGE 15'10" x 12' (4.83m x 3.66m) uPVC French doors leading to;-

**CONSERVATORY** Doors leading to the garden.

DINING ROOM 10' x 8' (3.05m x 2.44m) Bi-Folding doors.

**KITCHEN 12' x 8' (3.66m x 2.44m)** Well equipped kitchen with a good range of base and wall units, worktops and sink unit. Built in double oven and separate hob.