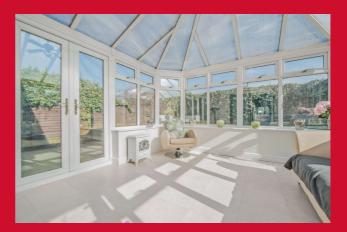

#### HALLWAY

DOWNSTAIRS W.C.

LOUNGE 15'10" x 12' (4.83m x 3.66m) uPVC French doors leading to;-

**CONSERVATORY** Doors leading to the garden.

DINING ROOM 10' x 8' (3.05m x 2.44m) Bi-Folding doors.

**KITCHEN 12' x 8' (3.66m x 2.44m)** Well equipped kitchen with a good range of base and wall units, worktops and sink unit. Built in double oven and separate hob.