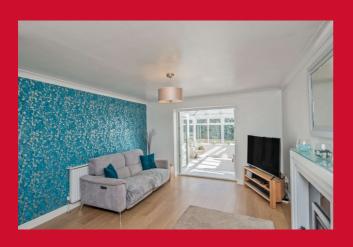

#### HALLWAY

DOWNSTAIRS W.C.

LOUNGE 15'10" x 12' (4.83m x 3.66m) uPVC French doors leading to;-

**CONSERVATORY** Doors leading to the garden.

DINING ROOM 10' x 8' (3.05m x 2.44m) Bi-Folding doors.

**KITCHEN 12' x 8' (3.66m x 2.44m)** Well equipped kitchen with a good range of base and wall units, worktops and sink unit. Built in double oven and separate hob.