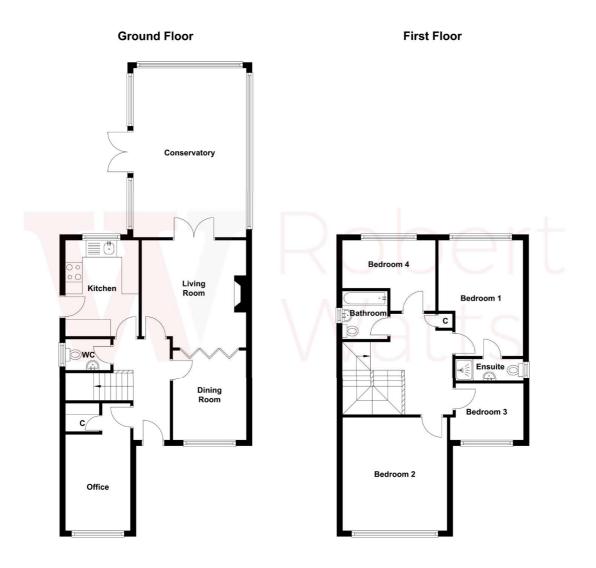

#### HALLWAY

DOWNSTAIRS W.C.

LOUNGE 15'10" x 12' (4.83m x 3.66m) uPVC French doors leading to;-

**CONSERVATORY** Doors leading to the garden.

DINING ROOM 10' x 8' (3.05m x 2.44m) Bi-Folding doors.

**KITCHEN 12' x 8' (3.66m x 2.44m)** Well equipped kitchen with a good range of base and wall units, worktops and sink unit. Built in double oven and separate hob.

OFFICE/SITTING ROOM 11' x 7' (3.35m x 2.13m) Was originally the garage.

LANDING Good sized landing.

BEDROOM 1 14' (4.27) x 11'11" (3.63) exc. wardrobes.

EN-SUITE SHOWER ROOM/W.C Corner shower cubicle and Vanity sink unit. Heated towel rail.

BEDROOM 2 13' x 12' max (3.96m x 3.66m max)

BEDROOM 3 9' x 8' (2.74m x 2.44m)

BEDROOM 4 8'11" x 8' (2.72m x 2.44m)

BATHROOM/W.C. White bathroom suite with shower over the bathroom.

**OUTSIDE** Lovely garden at the back with decking terrace.