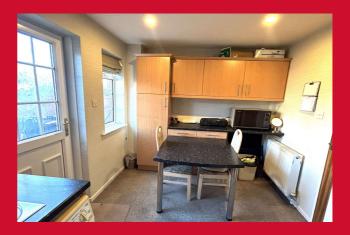

The accommodation comprises: lounge, dining kitchen, 2 bedrooms and shower room.

## 31 Beech Walk, Birkenshaw, Bradford, West Yorkshire, BD11 2PE

LOUNGE 13' (3.96) x 12' (3.66) max` including open staircase

**DINING KITCHEN 12' x 8' (3.66m x 2.44m)** With a range of kitchen units. Leading to the back garden.