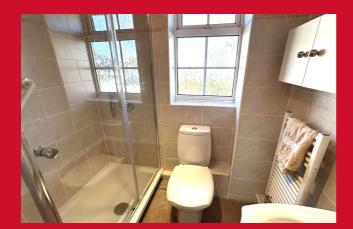

The accommodation comprises: lounge, dining kitchen, 2 bedrooms and shower room.

**FIRST FLOOR** 

BEDROOM 1 9' x 9' (2.74m x 2.74m) Built in wardrobes

BEDROOM 2 11' max x 6' (3.35m max x 1.83m)

BATHROOM Shower and w/c

**EXTERIOR** Cul de sac position, with garden at the front. Low maintenance garden at the back. There is a designated parking space on the car park, to the left, with access via Kingsley Drive