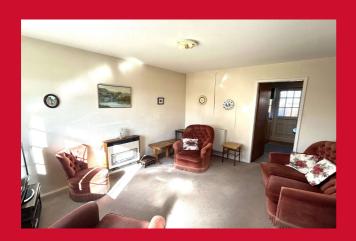

The accommodation comprises: lounge, dining kitchen, 2 bedrooms and shower room.

## 31 Beech Walk, Birkenshaw, Bradford, West Yorkshire, BD11 2PE

LOUNGE 13' (3.96) x 12' (3.66) max` including open staircase

**DINING KITCHEN 12' x 8' (3.66m x 2.44m)** With a range of kitchen units. Leading to the back garden.