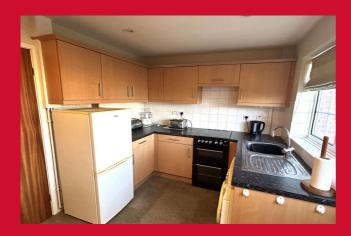

The accommodation comprises: lounge, dining kitchen, 2 bedrooms and shower room.

## 31 Beech Walk, Birkenshaw, Bradford, West Yorkshire, BD11 2PE

LOUNGE 13' (3.96) x 12' (3.66) max` including open staircase

**DINING KITCHEN 12' x 8' (3.66m x 2.44m)** With a range of kitchen units. Leading to the back garden.