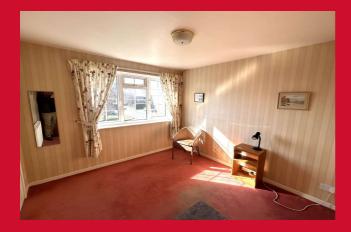

The accommodation comprises: lounge, dining kitchen, 2 bedrooms and shower room.

## 31 Beech Walk, Birkenshaw, Bradford, West Yorkshire, BD11 2PE

LOUNGE 13' (3.96) x 12' (3.66) max` including open staircase

**DINING KITCHEN 12' x 8' (3.66m x 2.44m)** With a range of kitchen units. Leading to the back garden.