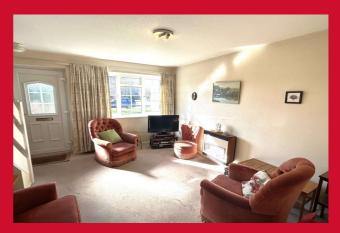

The accommodation comprises: lounge, dining kitchen, 2 bedrooms and shower room.

## 31 Beech Walk, Birkenshaw, Bradford, West Yorkshire, BD11 2PE

LOUNGE 13' (3.96) x 12' (3.66) max` including open staircase

**DINING KITCHEN 12' x 8' (3.66m x 2.44m)** With a range of kitchen units. Leading to the back garden.