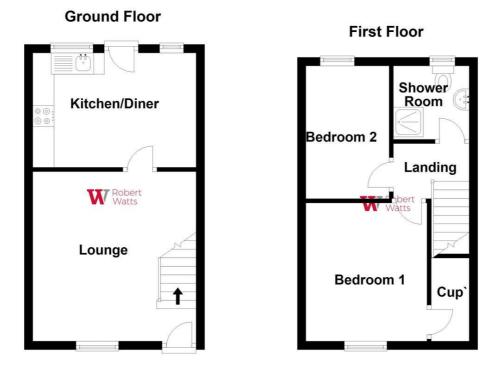

The accommodation comprises: lounge, dining kitchen, 2 bedrooms and shower room.

## 31 Beech Walk, Birkenshaw, Bradford, West Yorkshire, BD11 2PE

LOUNGE 13' (3.96) x 12' (3.66) max` including open staircase

**DINING KITCHEN 12' x 8' (3.66m x 2.44m)** With a range of kitchen units. Leading to the back garden.

**FIRST FLOOR** 

BEDROOM 1 9' x 9' (2.74m x 2.74m) Built in wardrobes

BEDROOM 2 11' max x 6' (3.35m max x 1.83m)

BATHROOM Shower and w/c

**EXTERIOR** Cul de sac position, with garden at the front. Low maintenance garden at the back. There is a designated parking space on the car park, to the left, with access via Kingsley Drive

Please note this floor plan is not to scale and should not be relied on as a basis to purchase this property. Plan produced using PlanUp.

1 01274 689589 E birkenshaw@robertwatts.co.uk W robertwatts.co.uk Birkenshaw Office: 704 Bradford Road, Birkenshaw, BD11 2AE