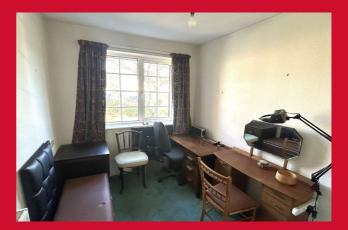

The accommodation comprises: lounge, dining kitchen, 2 bedrooms and shower room.

**FIRST FLOOR** 

BEDROOM 1 9' x 9' (2.74m x 2.74m) Built in wardrobes

BEDROOM 2 11' max x 6' (3.35m max x 1.83m)

BATHROOM Shower and w/c

**EXTERIOR** Cul de sac position, with garden at the front. Low maintenance garden at the back. There is a designated parking space on the car park, to the left, with access via Kingsley Drive