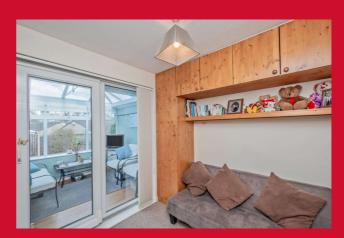

**BEDROOM 2 8' x 8' (2.44m x 2.44m)** Sliding patio doors leading to the Conservatory.

**CONSERVATORY** in uPVC and backing onto the garden.

SHOWER ROOM/W.C. White suite with Vanity sink unit and corner shower cubicle. Heated towel rail.