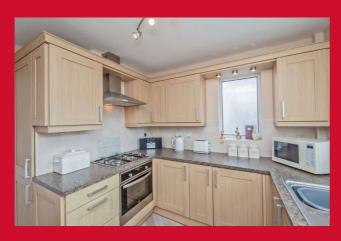

#### KITCHEN 8' x 8' (2.44m x 2.44m)

Well equipped fitted kitchen with a good range of units, worktops and sink unit. Integrated fridge and freezer, and dishwasher. Built in oven and hob.

BEDROOM 1 11' x 10' (3.35m x 3.05m)