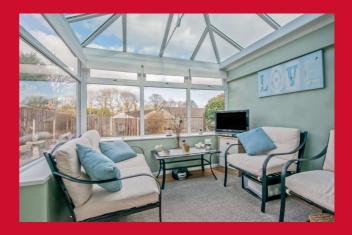

**BEDROOM 2 8' x 8' (2.44m x 2.44m)** Sliding patio doors leading to the Conservatory.

**CONSERVATORY** in uPVC and backing onto the garden.

SHOWER ROOM/W.C. White suite with Vanity sink unit and corner shower cubicle. Heated towel rail.