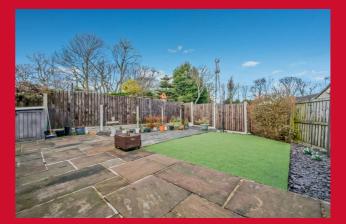

**OUTSIDE** Garden at the front, with block paved driveway, with good parking. Garage. Lovely, low maintenance garden at the back.

SOLAR PANELS Short particulars of the lease(s) (or under-lease(s)) under which the land is held:Date: 18 February 2014Term: 25 years from 18 February 2014PartiesA Shade Greener LLP