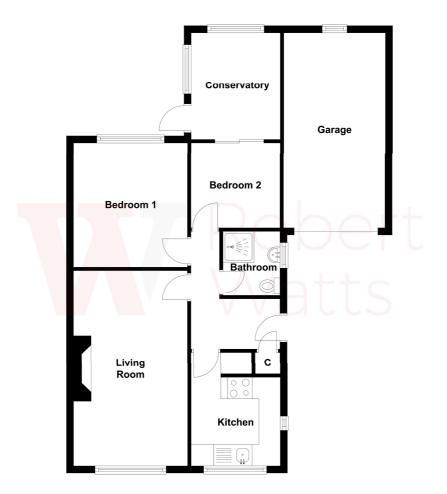

The accommodation comprises: Hallway, Lounge, Kitchen, Conservatory, 2 Bedrooms & Shower Room.

#### HALLWAY

LOUNGE 17' x 1' (5.18m x 0.3m) Feature fireplace with gas fire.

#### KITCHEN 8' x 8' (2.44m x 2.44m)

Well equipped fitted kitchen with a good range of units, worktops and sink unit. Integrated fridge and freezer, and dishwasher. Built in oven and hob.

BEDROOM 1 11' x 10' (3.35m x 3.05m)

**BEDROOM 2 8' x 8' (2.44m x 2.44m)** Sliding patio doors leading to the Conservatory.

**CONSERVATORY** in uPVC and backing onto the garden.

SHOWER ROOM/W.C. White suite with Vanity sink unit and corner shower cubicle. Heated towel rail.

**OUTSIDE** Garden at the front, with block paved driveway, with good parking. Garage. Lovely, low maintenance garden at the back.

SOLAR PANELS Short particulars of the lease(s) (or under-lease(s)) under which the land is held:Date: 18 February 2014Term: 25 years from 18 February 2014PartiesA Shade Greener LLP