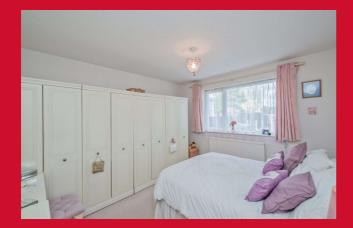

#### KITCHEN 8' x 8' (2.44m x 2.44m)

Well equipped fitted kitchen with a good range of units, worktops and sink unit. Integrated fridge and freezer, and dishwasher. Built in oven and hob.

BEDROOM 1 11' x 10' (3.35m x 3.05m)