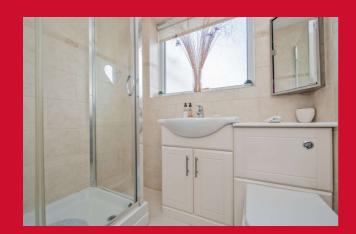

**BEDROOM 2 8' x 8' (2.44m x 2.44m)** Sliding patio doors leading to the Conservatory.

**CONSERVATORY** in uPVC and backing onto the garden.

SHOWER ROOM/W.C. White suite with Vanity sink unit and corner shower cubicle. Heated towel rail.