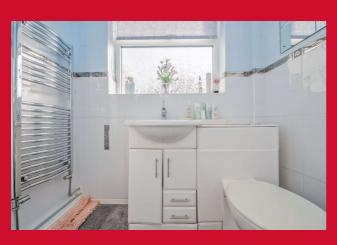

#### BEDROOM 2 8' x 7' (2.44m x 2.13m)

Originally Bedroom 2, now used as a Dining Room, leading to;-

**CONSERVATORY** In uPVC with French doors leading to patio and rear garden.

SHOWER ROOM/W.C Corner shower cubicle. Heated towel rail.