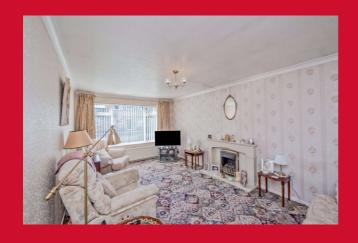

to;-

**CONSERVATORY** In uPVC with French doors leading to patio and rear garden.

SHOWER ROOM/W.C Corner shower cubicle. Heated towel rail.

**OUTSIDE** Occupying a cul de sac position with garden to front. Driveway and garage at the side and access to rear garden. Pleasant garden to the rear with lawn, flowerbeds and patio.

The Fixtures & Appliances included have not been tested and therefore no guarantee can be given that they are in working order. Every care has been taken with the preparation of these sales particulars, but complete accuracy cannot be guaranteed. If there is any point, which is of particular importance you should obtain independent verification, or we will be pleased to check them for you. These sales particulars do not constitute a contract or part of a contract.





















1 01274 689589 E birkenshaw@robertwatts.co.uk W robertwatts.co.uk Birkenshaw Office: 704 Bradford Road, Birkenshaw, BD11 2AE