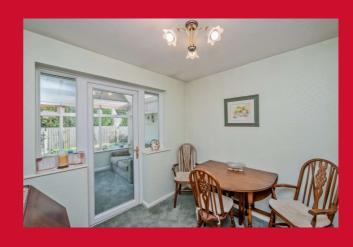

#### BEDROOM 2 8' x 7' (2.44m x 2.13m)

Originally Bedroom 2, now used as a Dining Room, leading to;-

**CONSERVATORY** In uPVC with French doors leading to patio and rear garden.

SHOWER ROOM/W.C Corner shower cubicle. Heated towel rail.