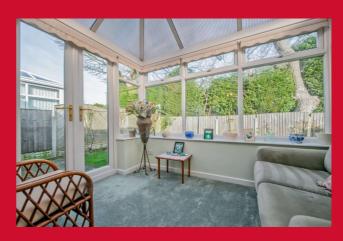

#### BEDROOM 2 8' x 7' (2.44m x 2.13m)

Originally Bedroom 2, now used as a Dining Room, leading to;-

**CONSERVATORY** In uPVC with French doors leading to patio and rear garden.

SHOWER ROOM/W.C Corner shower cubicle. Heated towel rail.