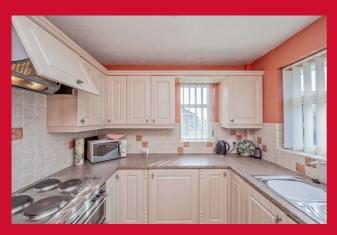

#### KITCHEN 8' x 8' (2.44m x 2.44m)

Well equipped fitted kitchen with a good range of units, worktops and sink unit. Built in oven and hob. Integrated fridge, freezer and washing machine.