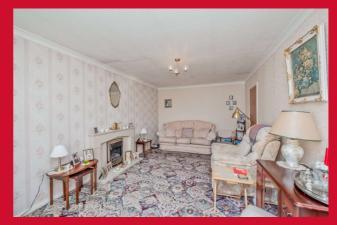

;-

**CONSERVATORY** In uPVC with French doors leading to patio and rear garden.

SHOWER ROOM/W.C Corner shower cubicle. Heated towel rail.

**OUTSIDE** Occupying a cul de sac position with garden to front. Driveway and garage at the side and access to rear garden. Pleasant garden to the rear with lawn, flowerbeds and patio.

The Fixtures & Appliances included have not been tested and therefore no guarantee can be given that they are in working order. Every care has been taken with the preparation of these sales particulars, but complete accuracy cannot be guaranteed. If there is any point, which is of particular importance you should obtain independent verification, or we will be pleased to check them for you. These sales particulars do not constitute a contract or part of a contract.





















1 01274 689589 E birkenshaw@robertwatts.co.uk W robertwatts.co.uk Birkenshaw Office: 704 Bradford Road, Birkenshaw, BD11 2AE