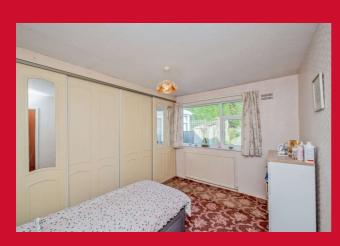

#### BEDROOM 1 11' (3.35) x 8' (2.44) + wardrobes

Full height and width wardrobes.