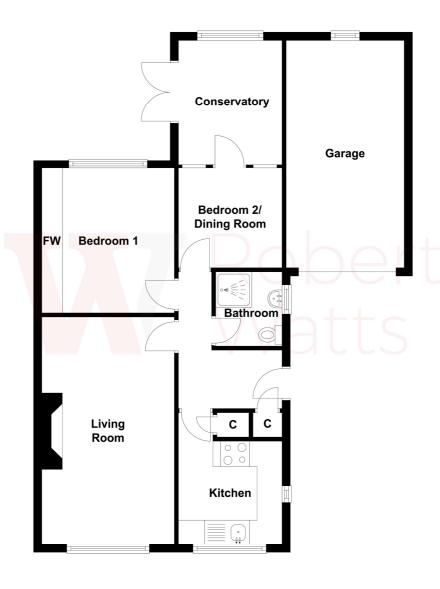

## 21 Thorndene Way, Westgate Hill, Bradford, BD4 0SW

Available with immediate possession is this Semi Detached that forms part of this ever popular cul de sac development. Provides 2 BEDROOMS, with conservatory.

Ideally located close to Birkenshaw, East Bierley and Drighlington. NOT TO BE MISSED.

The accommodation comprises: Hallway, Lounge, Kitchen, Conservatory, 2 Bedrooms & Shower Room.

# HALLWAY

#### LOUNGE 17' x 10' (5.18m x 3.05m)

Feature fireplace with gas fire.

#### KITCHEN 8' x 8' (2.44m x 2.44m)

Well equipped fitted kitchen with a good range of units, worktops and sink unit. Built in oven and hob. Integrated fridge, freezer and washing machine.

#### BEDROOM 1 11' (3.35) x 8' (2.44) + wardrobes

Full height and width wardrobes.

#### BEDROOM 2 8' x 7' (2.44m x 2.13m)

Originally Bedroom 2, now used as a Dining Room, leading to;-

**CONSERVATORY** In uPVC with French doors leading to patio and rear garden.

SHOWER ROOM/W.C Corner shower cubicle. Heated towel rail.