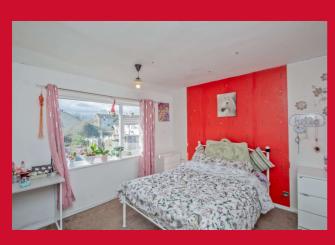

Well equipped kitchen with a range of wall and base units with central island, breakfast bar and range cooker

BEDROOM 1 10' x 10' (3.05m x 3.05m)

Built in wardrobes

BEDROOM 2 11' x 10' (3.35m x 3.05m)

BEDROOM 3 8' x 6' (2.44m x 1.83m)