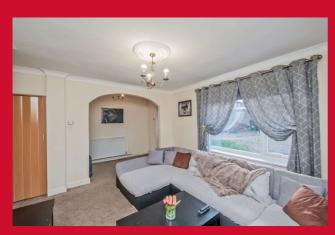

## 16 Leamside Walk, Holmewood, Bradford, BD4 0LD

**ENTRANCE HALL** Entrance hall

**REAR ENTRANCE HALL 9'1" x 5' (2.77m x 1.52m)** 

Rear entrance hall

LOUNGE 13' x 11' (3.96m x 3.35m)

Lounge

KITCHEN 12' x 10' (3.66m x 3.05m)