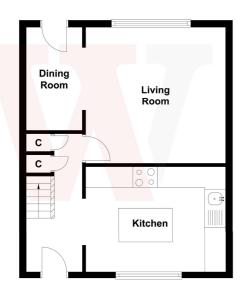

10' (3.35m x 3.05m)

BEDROOM 3 8' x 6' (2.44m x 1.83m)

**SHOWER ROOM** Shower room with walk in shower cubicle

**EXTERIOR** Situated at the end of a quiet cul de sac, with ample off street parking and garden at the back. Garden at the front with open aspect views.

The Fixtures & Appliances included have not been tested and therefore no guarantee can be given that they are in working order. Every care has been taken with the preparation of these sales particulars, but complete accuracy cannot be guaranteed. If there is any point, which is of particular importance you should obtain independent verification, or we will be pleased to check them for you. These sales particulars do not constitute a contract or part of a contract.

















#### **Ground Floor**

#### **First Floor**







1 01274 689589 E birkenshaw@robertwatts.co.uk W robertwatts.co.uk
Birkenshaw Office: 704 Bradford Road, Birkenshaw, BD11 2AE