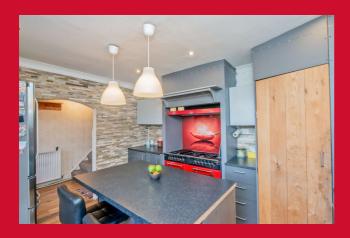

## 16 Leamside Walk, Holmewood, Bradford, BD4 0LD

**ENTRANCE HALL** Entrance hall

**REAR ENTRANCE HALL 9'1" x 5' (2.77m x 1.52m)** 

Rear entrance hall

LOUNGE 13' x 11' (3.96m x 3.35m)

Lounge

KITCHEN 12' x 10' (3.66m x 3.05m)

Well equipped kitchen with a range of wall and base units with central island, breakfast bar and range cooker

BEDROOM 1 10' x 10' (3.05m x 3.05m)

Built in wardrobes

BEDROOM 2 11' x 10' (3.35m x 3.05m)

BEDROOM 3 8' x 6' (2.44m x 1.83m)