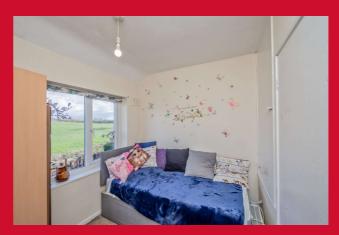

Well equipped kitchen with a range of wall and base units with central island, breakfast bar and range cooker

BEDROOM 1 10' x 10' (3.05m x 3.05m)

Built in wardrobes

BEDROOM 2 11' x 10' (3.35m x 3.05m)

BEDROOM 3 8' x 6' (2.44m x 1.83m)