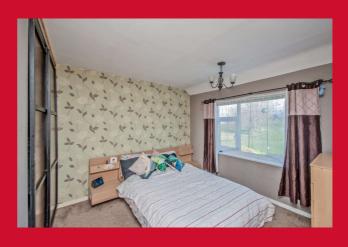

Well equipped kitchen with a range of wall and base units with central island, breakfast bar and range cooker

BEDROOM 1 10' x 10' (3.05m x 3.05m)

Built in wardrobes

BEDROOM 2 11' x 10' (3.35m x 3.05m)

BEDROOM 3 8' x 6' (2.44m x 1.83m)