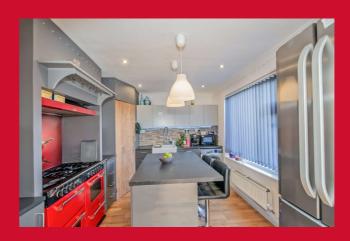

## 16 Leamside Walk, Holmewood, Bradford, BD4 0LD

**ENTRANCE HALL** Entrance hall

**REAR ENTRANCE HALL 9'1" x 5' (2.77m x 1.52m)** 

Rear entrance hall

LOUNGE 13' x 11' (3.96m x 3.35m)

Lounge

KITCHEN 12' x 10' (3.66m x 3.05m)

Well equipped kitchen with a range of wall and base units with central island, breakfast bar and range cooker

BEDROOM 1 10' x 10' (3.05m x 3.05m)

Built in wardrobes

BEDROOM 2 11' x 10' (3.35m x 3.05m)

BEDROOM 3 8' x 6' (2.44m x 1.83m)