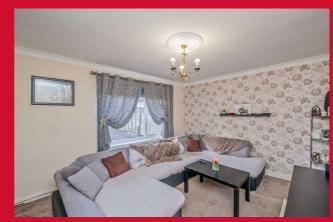

## 16 Leamside Walk, Holmewood, Bradford, BD4 0LD

**ENTRANCE HALL** Entrance hall

**REAR ENTRANCE HALL 9'1" x 5' (2.77m x 1.52m)** 

Rear entrance hall

LOUNGE 13' x 11' (3.96m x 3.35m)

Lounge

KITCHEN 12' x 10' (3.66m x 3.05m)