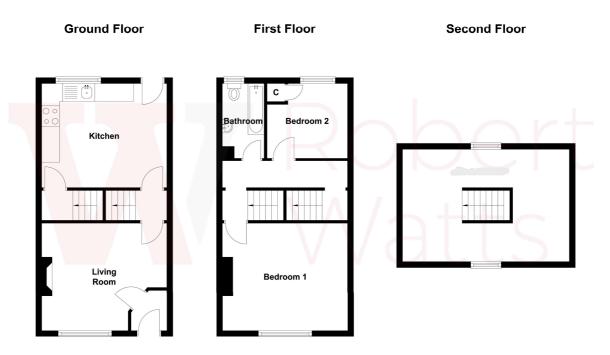

**ENTRANCE HALL** Entrance Hall

#### LOUNGE 12' (3.66) x 11'11" (3.63) including Chimney Breast

Attractive feature fireplace with built in gas fire

#### KITCHEN 12' x 11' (3.66m x 3.35m)

Well equipped kitchen with a range of wall and base units, built in oven, hob and extractor fan

BEDROOM 1 13'11" x 10' max (4.24m x 3.05m max)

BEDROOM 2 9' x 8' (2.74m x 2.44m)

#### ATTIC 18' x 12' max (5.49m x 3.66m max)

Not classed as a bedroom, but "attic" rom. Velux roof light to both sides

**BATHROOM** Three piece white bathroom suite

**EXTERIOR** Flagged yard and parking at the back