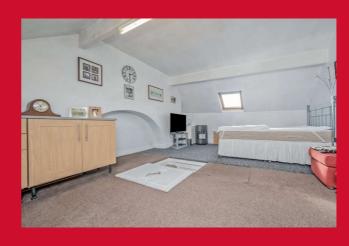

#### ATTIC 18' x 12' max (5.49m x 3.66m max)

Not classed as a bedroom, but "attic" rom. Velux roof light to both sides

**BATHROOM** Three piece white bathroom suite

**EXTERIOR** Flagged yard and parking at the back