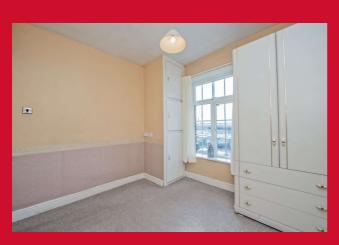

#### KITCHEN 12' x 11' (3.66m x 3.35m)

Well equipped kitchen with a range of wall and base units, built in oven, hob and extractor fan

BEDROOM 1 13'11" x 10' max (4.24m x 3.05m max)

BEDROOM 2 9' x 8' (2.74m x 2.44m)