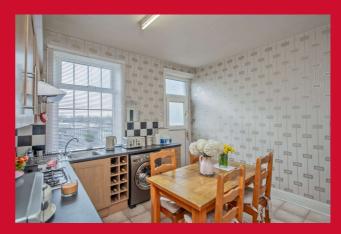

#### KITCHEN 12' x 11' (3.66m x 3.35m)

Well equipped kitchen with a range of wall and base units, built in oven, hob and extractor fan

BEDROOM 1 13'11" x 10' max (4.24m x 3.05m max)

BEDROOM 2 9' x 8' (2.74m x 2.44m)