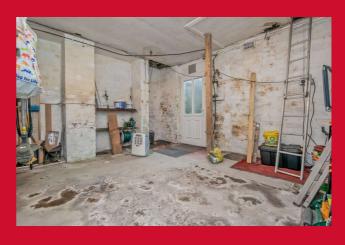

#### BASEMENT CELLAR 13' x 11' (3.96m x 3.35m)

Basement cellar with potential to convert into living room