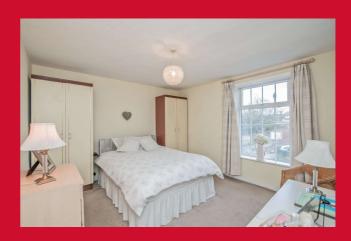

#### KITCHEN 12' x 11' (3.66m x 3.35m)

Well equipped kitchen with a range of wall and base units, built in oven, hob and extractor fan

BEDROOM 1 13'11" x 10' max (4.24m x 3.05m max)

BEDROOM 2 9' x 8' (2.74m x 2.44m)