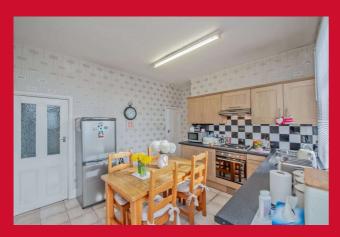

#### KITCHEN 12' x 11' (3.66m x 3.35m)

Well equipped kitchen with a range of wall and base units, built in oven, hob and extractor fan

BEDROOM 1 13'11" x 10' max (4.24m x 3.05m max)

BEDROOM 2 9' x 8' (2.74m x 2.44m)