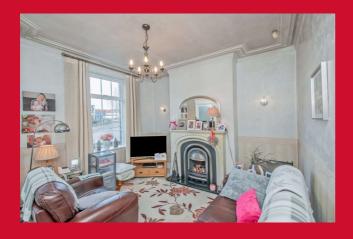

#### LOUNGE 12' (3.66) x 11'11" (3.63) including Chimney Breast

Attractive feature fireplace with built in gas fire