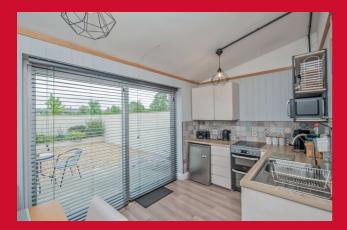

#### LOUNGE 17' x 13' (5.18m x 3.96m)

UTILITY ROOM Leading to cellar

**KITCHEN 13' x 7'11" (3.96m x 2.41m)** Lovely extended dining kitchen with a range of wall and base units, worktops and sink unit. Sliding doors to garden