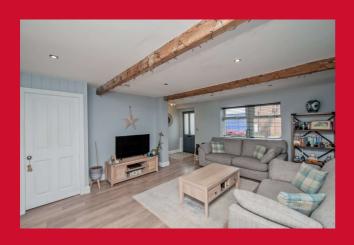

#### LOUNGE 17' x 13' (5.18m x 3.96m)

UTILITY ROOM Leading to cellar

**KITCHEN 13' x 7'11" (3.96m x 2.41m)** Lovely extended dining kitchen with a range of wall and base units, worktops and sink unit. Sliding doors to garden