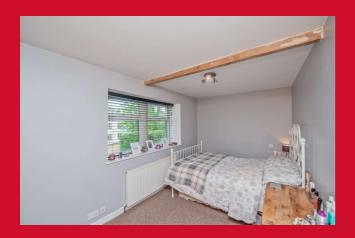

BEDROOM 1 13'11" x 7' (4.24m x 2.13m) Fitted wardrobes

BEDROOM 2 9'11" x 5' (3.02m x 1.52m)

BATHROOM White bathroom suite with tiled flooring

EXTERIOR Lovely landscaped enclosed low maintenance garden at the back. There is also a Garage.