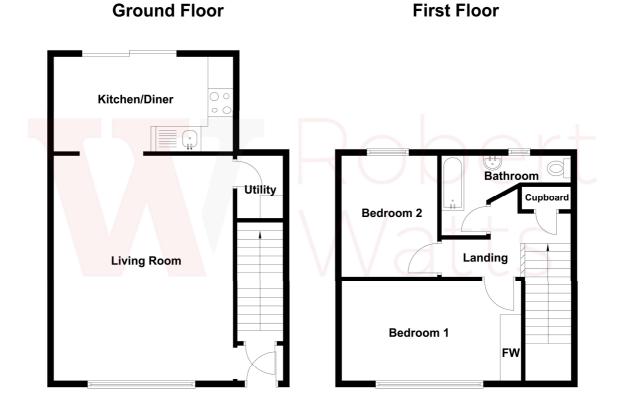

#### LOUNGE 17' x 13' (5.18m x 3.96m)

UTILITY ROOM Leading to cellar

**KITCHEN 13' x 7'11" (3.96m x 2.41m)** Lovely extended dining kitchen with a range of wall and base units, worktops and sink unit. Sliding doors to garden

BEDROOM 1 13'11" x 7' (4.24m x 2.13m) Fitted wardrobes

BEDROOM 2 9'11" x 5' (3.02m x 1.52m)

BATHROOM White bathroom suite with tiled flooring

EXTERIOR Lovely landscaped enclosed low maintenance garden at the back. There is also a Garage.