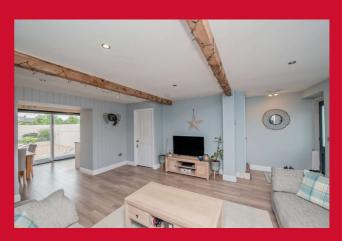

#### LOUNGE 17' x 13' (5.18m x 3.96m)

UTILITY ROOM Leading to cellar

**KITCHEN 13' x 7'11" (3.96m x 2.41m)** Lovely extended dining kitchen with a range of wall and base units, worktops and sink unit. Sliding doors to garden