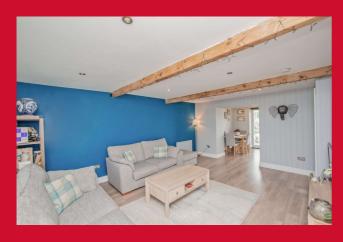

#### LOUNGE 17' x 13' (5.18m x 3.96m)

UTILITY ROOM Leading to cellar

**KITCHEN 13' x 7'11" (3.96m x 2.41m)** Lovely extended dining kitchen with a range of wall and base units, worktops and sink unit. Sliding doors to garden