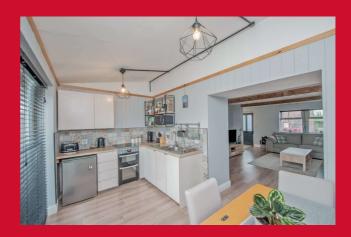

#### LOUNGE 17' x 13' (5.18m x 3.96m)

UTILITY ROOM Leading to cellar

**KITCHEN 13' x 7'11" (3.96m x 2.41m)** Lovely extended dining kitchen with a range of wall and base units, worktops and sink unit. Sliding doors to garden