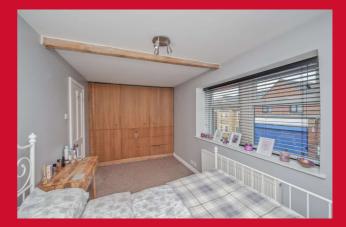

BEDROOM 1 13'11" x 7' (4.24m x 2.13m) Fitted wardrobes

BEDROOM 2 9'11" x 5' (3.02m x 1.52m)

BATHROOM White bathroom suite with tiled flooring

EXTERIOR Lovely landscaped enclosed low maintenance garden at the back. There is also a Garage.