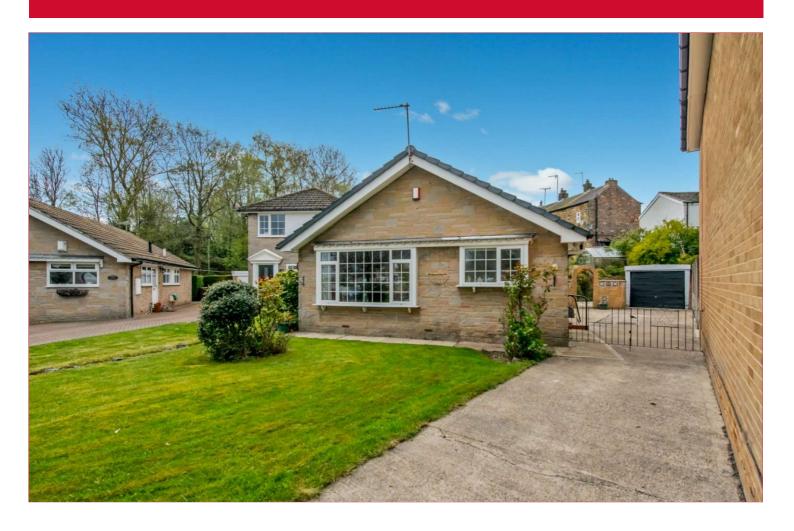

## 55 Summerbridge Crescent, Gomersal, Cleckheaton, West Yorkshire, BD19

NO CHAIN: Very well presented DETACHED TRUE BUNGALOW, offering 2/3 BEDROOMED accommodation. Situated on this ever popular cul dec sac development, the property occupies a good sized overall plot, with LOVELY PRIVATE BACK GARDEN. Ideally located within in a short walk to Oakwell Hall Country Park.

**OUTSIDE** Cul de sac position, garden to the front, driveway, ample parking leading to garage. At the back, lovely and a good sized pleasant private garden.

**NB** The Seller of this property needs to receive Grant of Probate, the sale can proceed, but legal completion cannot take place until Solicitors have received the Grant of Probate.