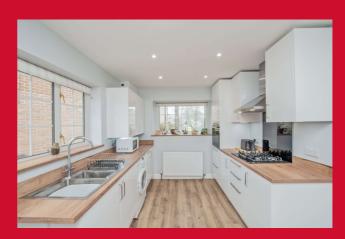

#### KITCHEN 14' x 8'11" (4.27m x 2.72m)

Modern well equipped kitchen with a range of wall and base units, worktops and sink unit. Built in oven and hob.

LOUNGE 18'11" x 12' (5.77m x 3.66m)

**CONSERVATORY** Built at the back off the house, taking advantage of overlooking the garden.