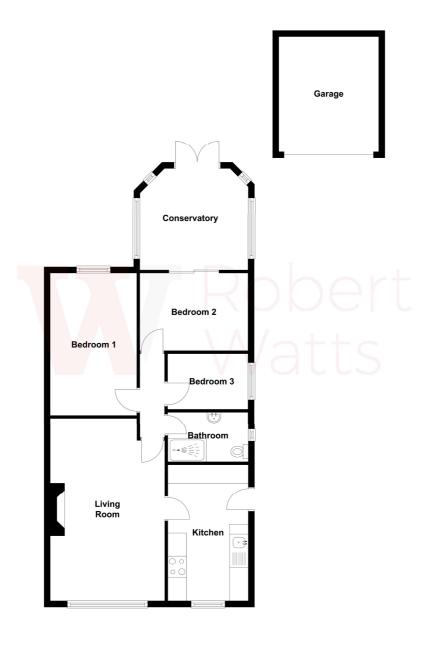

The accommodating comprises: Lounge, Kitchen, Conservatory, 2/3 Bedrooms & Shower Room.

#### KITCHEN 14' x 8'11" (4.27m x 2.72m)

Modern well equipped kitchen with a range of wall and base units, worktops and sink unit. Built in oven and hob.

LOUNGE 18'11" x 12' (5.77m x 3.66m)

**CONSERVATORY** Built at the back off the house, taking advantage of overlooking the garden.

BEDROOM 1 16' x 9' (4.88m x 2.74m)

BEDROOM 2 8' x 6' (2.44m x 1.83m)

#### BEDROOM 3/DINING ROOM 11' x 8' (3.35m x 2.44m)

Originally a bedroom, but has been used both a dining room and a spare bedroom. Leading to Conservatory

SHOWER ROOM/W.C. White shower suite with "walk in shower"

**OUTSIDE** Cul de sac position, garden to the front, driveway, ample parking leading to garage. At the back, lovely and a good sized pleasant private garden.

**NB** The Seller of this property needs to receive Grant of Probate, the sale can proceed, but legal completion cannot take place until Solicitors have received the Grant of Probate.