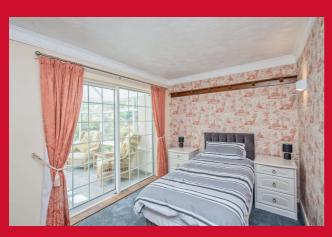

BEDROOM 1 16' x 9' (4.88m x 2.74m)

BEDROOM 2 8' x 6' (2.44m x 1.83m)

#### BEDROOM 3/DINING ROOM 11' x 8' (3.35m x 2.44m)

Originally a bedroom, but has been used both a dining room and a spare bedroom. Leading to Conservatory

SHOWER ROOM/W.C. White shower suite with "walk in shower"