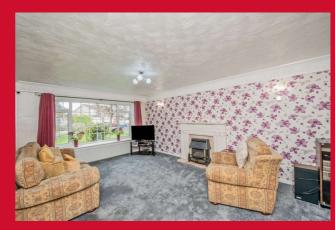

#### KITCHEN 14' x 8'11" (4.27m x 2.72m)

Modern well equipped kitchen with a range of wall and base units, worktops and sink unit. Built in oven and hob.

LOUNGE 18'11" x 12' (5.77m x 3.66m)

**CONSERVATORY** Built at the back off the house, taking advantage of overlooking the garden.