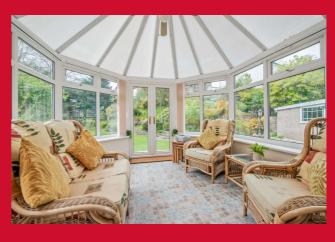

#### KITCHEN 14' x 8'11" (4.27m x 2.72m)

Modern well equipped kitchen with a range of wall and base units, worktops and sink unit. Built in oven and hob.

LOUNGE 18'11" x 12' (5.77m x 3.66m)

**CONSERVATORY** Built at the back off the house, taking advantage of overlooking the garden.