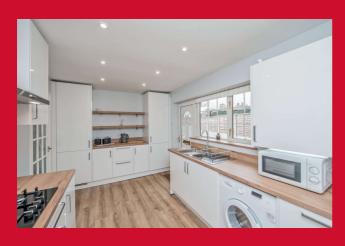

#### KITCHEN 14' x 8'11" (4.27m x 2.72m)

Modern well equipped kitchen with a range of wall and base units, worktops and sink unit. Built in oven and hob.

LOUNGE 18'11" x 12' (5.77m x 3.66m)

**CONSERVATORY** Built at the back off the house, taking advantage of overlooking the garden.