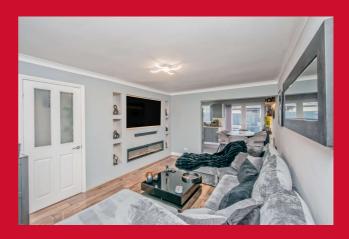

dern white bathroom suite with shower over the bath. Vanity sink unit. Heated towel rail.

#### LOFT 14'10" (4.52) x 11' (3.35) average measurement for guidance only

Decorated and carpeted. Velux Roof Light. Access via pull down loft ladder.

**OUTSIDE** Off-street parking. Pleasant, enclosed, low maintenance decked garden.

The Fixtures & Appliances included have not been tested and therefore no guarantee can be given that they are in working order. Every care has been taken with the preparation of these sales particulars, but complete accuracy cannot be guaranteed. If there is any point, which is of particular importance you should obtain independent verification, or we will be pleased to check them for you. These sales particulars do not constitute a contract or part of a contract.





















1 01274 689589 E birkenshaw@robertwatts.co.uk W robertwatts.co.uk Birkenshaw Office: 704 Bradford Road, Birkenshaw, BD11 2AE

f RWEstateAgents 🕑 @robertwatts\_

arla | propertymark naea | propertymark