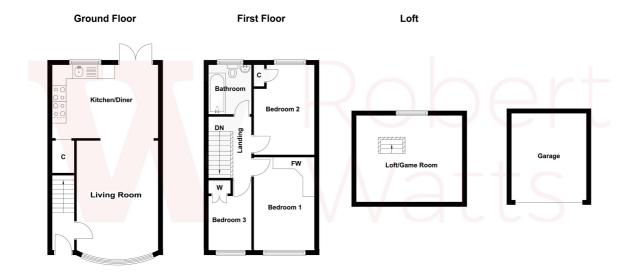

#### ENTRANCE HALL

LOUNGE 14' x 10' (4.27m x 3.05m)

Impressive 'Media Wall'.

#### KITCHEN 14' x 9' (4.27m x 2.74m)

Well equipped kitchen with a range of units, worktops and sink unit. Range cooker with extractor fan. Understairs storage. uPVC French doors leading to the garden.

#### LANDING

BEDROOM 1 13' x 8' max (3.96m x 2.44m max)

BEDROOM 2 13' x 8' (3.96m x 2.44m)

BEDROOM 3 7' (2.13) x 6' (1.83) + stair head

BATHROOM/W.C. Modern white bathroom suite with shower over the bath. Vanity sink unit. Heated towel rail.

#### LOFT 14'10" (4.52) x 11' (3.35) average measurement for guidance only

Decorated and carpeted. Velux Roof Light. Access via pull down loft ladder.

**OUTSIDE** Off-street parking. Pleasant, enclosed, low maintenance decked garden.