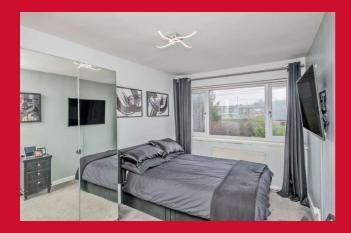

#### LANDING

BEDROOM 1 13' x 8' max (3.96m x 2.44m max)

BEDROOM 2 13' x 8' (3.96m x 2.44m)

BEDROOM 3 7' (2.13) x 6' (1.83) + stair head

BATHROOM/W.C. Modern white bathroom suite with shower over the bath. Vanity sink unit. Heated towel rail.