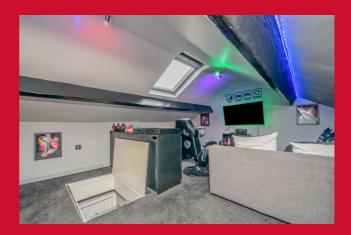

#### LOFT 14'10" (4.52) x 11' (3.35) average measurement for guidance only

Decorated and carpeted. Velux Roof Light. Access via pull down loft ladder.

**OUTSIDE** Off-street parking. Pleasant, enclosed, low maintenance decked garden.