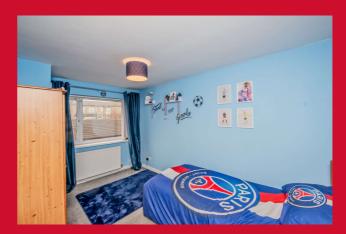

#### LANDING

BEDROOM 1 13' x 8' max (3.96m x 2.44m max)

BEDROOM 2 13' x 8' (3.96m x 2.44m)

BEDROOM 3 7' (2.13) x 6' (1.83) + stair head

BATHROOM/W.C. Modern white bathroom suite with shower over the bath. Vanity sink unit. Heated towel rail.