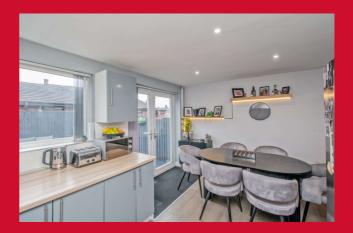

#### KITCHEN 14' x 9' (4.27m x 2.74m)

Well equipped kitchen with a range of units, worktops and sink unit. Range cooker with extractor fan. Understairs storage. uPVC French doors leading to the garden.