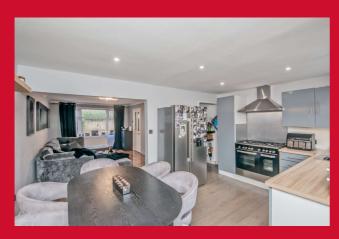

#### KITCHEN 14' x 9' (4.27m x 2.74m)

Well equipped kitchen with a range of units, worktops and sink unit. Range cooker with extractor fan. Understairs storage. uPVC French doors leading to the garden.