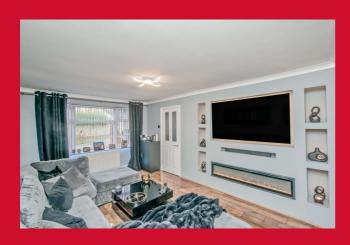

Modern white bathroom suite with shower over the bath. Vanity sink unit. Heated towel rail.

#### LOFT 14'10" (4.52) x 11' (3.35) average measurement for guidance only

Decorated and carpeted. Velux Roof Light. Access via pull down loft ladder.

**OUTSIDE** Off-street parking. Pleasant, enclosed, low maintenance decked garden.

The Fixtures & Appliances included have not been tested and therefore no guarantee can be given that they are in working order. Every care has been taken with the preparation of these sales particulars, but complete accuracy cannot be guaranteed. If there is any point, which is of particular importance you should obtain independent verification, or we will be pleased to check them for you. These sales particulars do not constitute a contract or part of a contract.





















1 01274 689589 E birkenshaw@robertwatts.co.uk W robertwatts.co.uk Birkenshaw Office: 704 Bradford Road, Birkenshaw, BD11 2AE

f RWEstateAgents 🕑 @robertwatts\_

arla | propertymark naea | propertymark