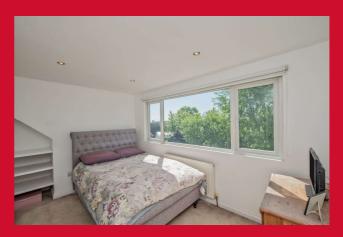

BEDROOM 1 13'10" x 9' (4.22m x 2.74m)

BEDROOM 2 12' x 8' (3.66m x 2.44m) Built in wardrobes.

BEDROOM 3 8'11" x 8'10" (2.72m x 2.7m)

BATHROOM Three piece white bathroom suite with shower over bath. Heated towel rail.