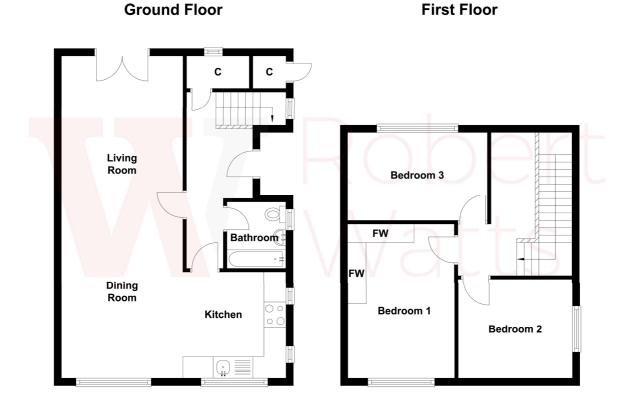

The accommodation comprises: Hallway, Lounge/Diner, Kitchen, Bathroom, 3 Bedrooms.

#### SIDE ENTRANCE

HALLWAY Walk in storage cupboard

LOUNGE 28' (8.53) x 10'11" (3.33) approx. open to the Kitchen uPVC French doors leading to the garden.

**KITCHEN 10' (3.05) x 8' (2.44) Approx. open to lounge** Well equipped kitchen with a range of wall and base units, worktops and sink unit, with integrated appliances.

BEDROOM 1 13'10" x 9' (4.22m x 2.74m)

BEDROOM 2 12' x 8' (3.66m x 2.44m) Built in wardrobes.

BEDROOM 3 8'11" x 8'10" (2.72m x 2.7m)

BATHROOM Three piece white bathroom suite with shower over bath. Heated towel rail.

**OUTSIDE** Shared access to driveway and parking at the side for 2 cars. Pleasant enclosed rear garden.

The Fixtures & Appliances included have not been tested and therefore no guarantee can be given that they are in working order. Every care has been taken with the preparation of these sales particulars, but complete accuracy cannot be guaranteed. If there is any point, which is of particular importance you should obtain independent verification, or we will be pleased to check them for you. These sales particulars do not constitute a contract or part of a contract.