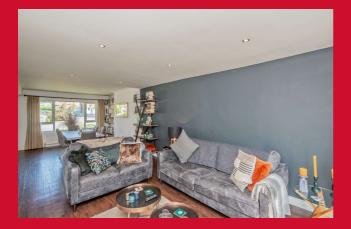

#### SIDE ENTRANCE

HALLWAY Walk in storage cupboard

LOUNGE 28' (8.53) x 10'11" (3.33) approx. open to the Kitchen uPVC French doors leading to the garden.

**KITCHEN 10' (3.05) x 8' (2.44) Approx. open to lounge** Well equipped kitchen with a range of wall and base units, worktops and sink unit, with integrated appliances.