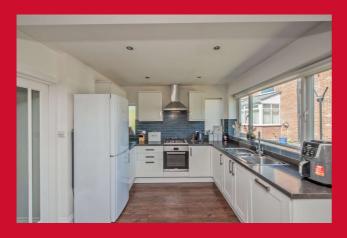

#### SIDE ENTRANCE

HALLWAY Walk in storage cupboard

LOUNGE 28' (8.53) x 10'11" (3.33) approx. open to the Kitchen uPVC French doors leading to the garden.

**KITCHEN 10' (3.05) x 8' (2.44) Approx. open to lounge** Well equipped kitchen with a range of wall and base units, worktops and sink unit, with integrated appliances.