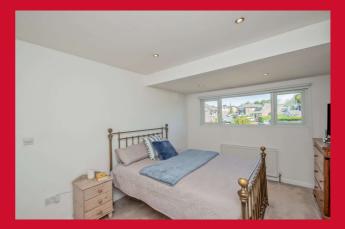

BEDROOM 1 13'10" x 9' (4.22m x 2.74m)

BEDROOM 2 12' x 8' (3.66m x 2.44m) Built in wardrobes.

BEDROOM 3 8'11" x 8'10" (2.72m x 2.7m)

BATHROOM Three piece white bathroom suite with shower over bath. Heated towel rail.