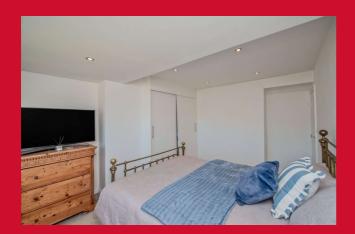

BEDROOM 1 13'10" x 9' (4.22m x 2.74m)

BEDROOM 2 12' x 8' (3.66m x 2.44m) Built in wardrobes.

BEDROOM 3 8'11" x 8'10" (2.72m x 2.7m)

BATHROOM Three piece white bathroom suite with shower over bath. Heated towel rail.