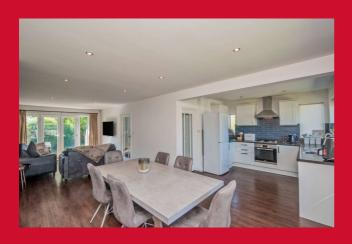

#### SIDE ENTRANCE

HALLWAY Walk in storage cupboard

LOUNGE 28' (8.53) x 10'11" (3.33) approx. open to the Kitchen uPVC French doors leading to the garden.

**KITCHEN 10' (3.05) x 8' (2.44) Approx. open to lounge** Well equipped kitchen with a range of wall and base units, worktops and sink unit, with integrated appliances.