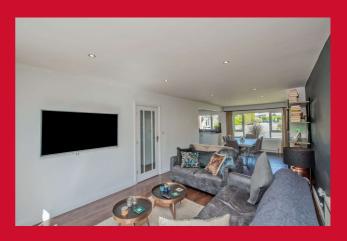

#### SIDE ENTRANCE

HALLWAY Walk in storage cupboard

LOUNGE 28' (8.53) x 10'11" (3.33) approx. open to the Kitchen uPVC French doors leading to the garden.

**KITCHEN 10' (3.05) x 8' (2.44) Approx. open to lounge** Well equipped kitchen with a range of wall and base units, worktops and sink unit, with integrated appliances.