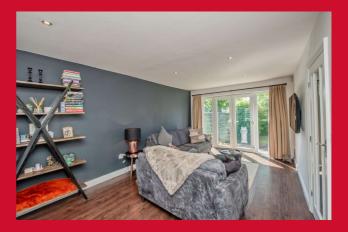

#### SIDE ENTRANCE

HALLWAY Walk in storage cupboard

LOUNGE 28' (8.53) x 10'11" (3.33) approx. open to the Kitchen uPVC French doors leading to the garden.

**KITCHEN 10' (3.05) x 8' (2.44) Approx. open to lounge** Well equipped kitchen with a range of wall and base units, worktops and sink unit, with integrated appliances.