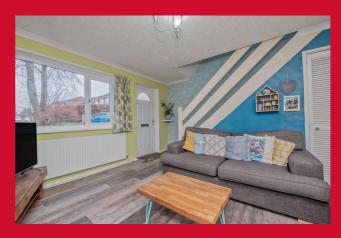

#### LOUNGE 12' (3.66) x 12' (3.66) max. including open staircase

Useful understairs storage cupboard. Decorative fireplace.