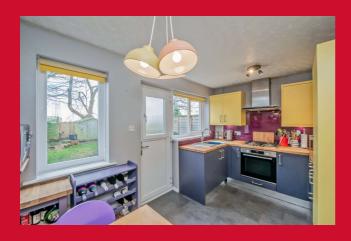

#### **DINING KITCHEN 12' x 8'9" (3.66m x 2.67m)**

Super modern fitted kitchen with a range of units, worktops and sink unit. Built in oven and hob. Integrated fridge/freezer and washing machine. uPVC stable rear door.