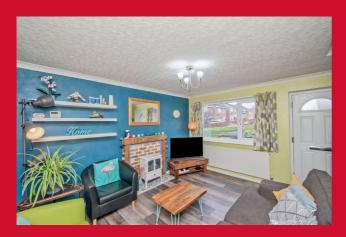

#### LOUNGE 12' (3.66) x 12' (3.66) max. including open staircase

Useful understairs storage cupboard. Decorative fireplace.