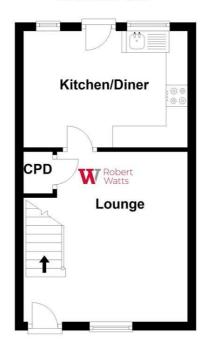

### **Ground Floor**

#### LOUNGE 12' (3.66) x 12' (3.66) max. including open staircase

Useful understairs storage cupboard. Decorative fireplace.

#### **DINING KITCHEN 12' x 8'9" (3.66m x 2.67m)**

Super modern fitted kitchen with a range of units, worktops and sink unit. Built in oven and hob. Integrated fridge/freezer and washing machine. uPVC stable rear door.