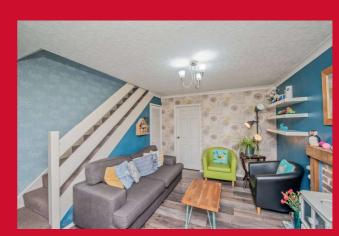

#### LOUNGE 12' (3.66) x 12' (3.66) max. including open staircase

Useful understairs storage cupboard. Decorative fireplace.