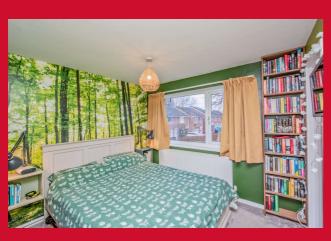

#### BEDROOM 1 9' x 9' (2.74m x 2.74m)

Useful built in cupboard/wardrobe.

BEDROOM 2 11' x 5' (3.35m x 1.52m)

BATHROOM/W.C. 3 piece bathroom suite with shower over the bath. Vanity sink unit. Tiled walls. Heated towel rail.