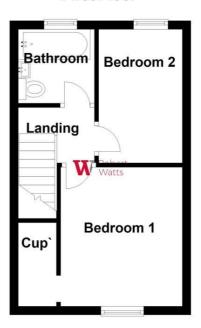

## **First Floor**

Please note this floor plan is not to scale and should not be relied on as a basis to purchase this property.

Plan produced using PlanUp.

1 01274 689589 **E** birkenshaw@robertwatts.co.uk **W** robertwatts.co.uk Birkenshaw Office: 704 Bradford Road, Birkenshaw, BD11 2AE

#### BEDROOM 1 9' x 9' (2.74m x 2.74m)

Useful built in cupboard/wardrobe.

BEDROOM 2 11' x 5' (3.35m x 1.52m)

BATHROOM/W.C. 3 piece bathroom suite with shower over the bath. Vanity sink unit. Tiled walls. Heated towel rail.