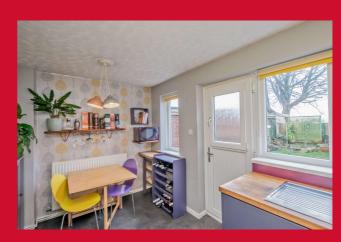

#### **DINING KITCHEN 12' x 8'9" (3.66m x 2.67m)**

Super modern fitted kitchen with a range of units, worktops and sink unit. Built in oven and hob. Integrated fridge/freezer and washing machine. uPVC stable rear door.