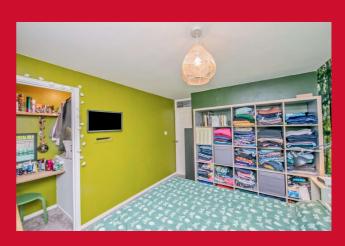

#### BEDROOM 1 9' x 9' (2.74m x 2.74m)

Useful built in cupboard/wardrobe.

BEDROOM 2 11' x 5' (3.35m x 1.52m)

BATHROOM/W.C. 3 piece bathroom suite with shower over the bath. Vanity sink unit. Tiled walls. Heated towel rail.