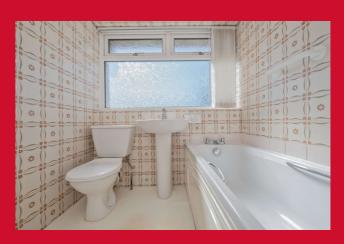

**LANDING** 

BEDROOM 1 13' x 8'11" max (3.96m x 2.72m max)

BEDROOM 2 11' x 9' max (3.35m x 2.74m max)

BEDROOM 3 8' x 5'11" (2.44m x 1.8m)

**BATHROOM/W.C.** 3 piece white bathroom suite.

**OUTSIDE** Garden to front and rear.