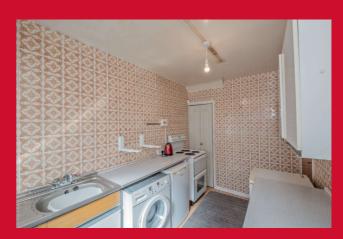

#### **ENTRANCE HALL**

THROUGH LOUNGE/DINING ROOM 26' (7.92) x 12' (3.66) narrowing to 7'10" (2.4)

Feature fireplace with electric fire.

KITCHEN 11' x 6'11" (3.35m x 2.1m)

Selection of basic kitchen units, worktops and sink unit.