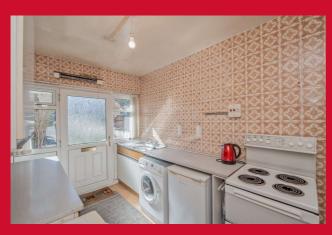

#### **ENTRANCE HALL**

THROUGH LOUNGE/DINING ROOM 26' (7.92) x 12' (3.66) narrowing to 7'10" (2.4)

Feature fireplace with electric fire.

KITCHEN 11' x 6'11" (3.35m x 2.1m)

Selection of basic kitchen units, worktops and sink unit.