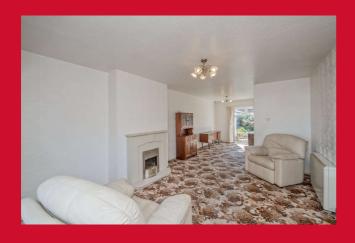

#### **ENTRANCE HALL**

THROUGH LOUNGE/DINING ROOM 26' (7.92) x 12' (3.66) narrowing to 7'10" (2.4)

Feature fireplace with electric fire.

KITCHEN 11' x 6'11" (3.35m x 2.1m)

Selection of basic kitchen units, worktops and sink unit.