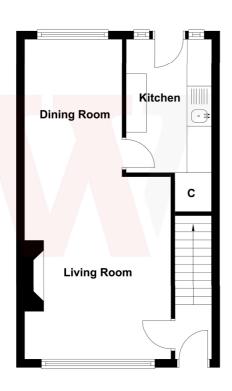

### **Ground Floor**

The accommodation comprises: Lounge/Diner, Kitchen, 3 Bedrooms & Bathroom.

#### **ENTRANCE HALL**

THROUGH LOUNGE/DINING ROOM 26' (7.92) x 12' (3.66) narrowing to 7'10" (2.4)

Feature fireplace with electric fire.

KITCHEN 11' x 6'11" (3.35m x 2.1m)

Selection of basic kitchen units, worktops and sink unit.