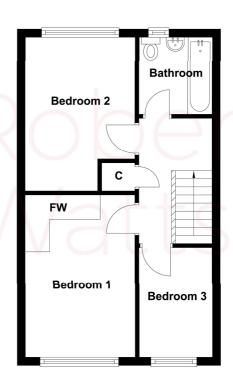

## First Floor

1 01274 689589 E birkenshaw@robertwatts.co.uk W robertwatts.co.uk Birkenshaw Office: 704 Bradford Road, Birkenshaw, BD11 2AE

**LANDING** 

BEDROOM 1 13' x 8'11" max (3.96m x 2.72m max)

BEDROOM 2 11' x 9' max (3.35m x 2.74m max)

BEDROOM 3 8' x 5'11" (2.44m x 1.8m)

**BATHROOM/W.C.** 3 piece white bathroom suite.

**OUTSIDE** Garden to front and rear.