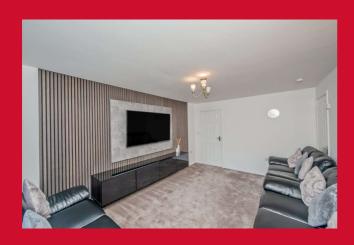

ENTRANCE HALL

**DOWNSTAIRS W.C.** 

LOUNGE 15' x 10'7" (4.57m x 3.23m) Impressive media wall and fitted storage unit. Useful understairs storage cupboard.

**CONSERVATORY 10' (3.05) x 9'5" (2.87) approx.** Fitted blinds to all windows. uPVC French doors leading to the garden.