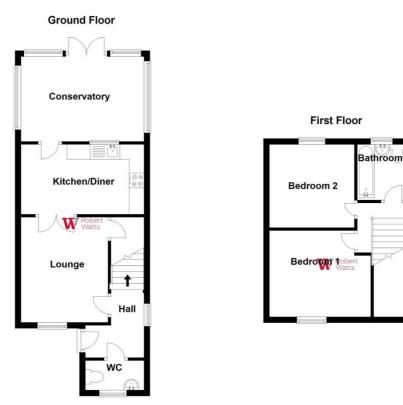

The accommodation comprises: Entrance Hall, WC, Lounge, Kitchen, Conservatory, 2 Bedrooms & Bathroom.

ENTRANCE HALL

**DOWNSTAIRS W.C.** 

LOUNGE 15' x 10'7" (4.57m x 3.23m) Impressive media wall and fitted storage unit. Useful understairs storage cupboard.

**CONSERVATORY 10' (3.05) x 9'5" (2.87) approx.** Fitted blinds to all windows. uPVC French doors leading to the garden.

DINING KITCHEN 13'4" x 8' (4.06m x 2.44m) Well equipped kitchen with a range of base and wall units, worktops and sink unit. Built in oven, hob and extractor fan.

LANDING

BEDROOM 1 11' x 10'6" (3.35m x 3.2m)

BEDROOM 2 11 x 7' (11 x 2.13m)

BATHROOM/W.C. 3 piece bathroom suite with shower over the bath and shower screen.

OUTSIDE Cul de sac position with garden to the front, with ample parking. Pleasant, enclosed garden to rear.