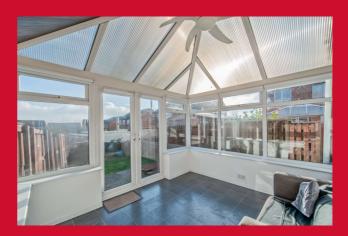

ENTRANCE HALL

**DOWNSTAIRS W.C.** 

LOUNGE 15' x 10'7" (4.57m x 3.23m) Impressive media wall and fitted storage unit. Useful understairs storage cupboard.

**CONSERVATORY 10' (3.05) x 9'5" (2.87) approx.** Fitted blinds to all windows. uPVC French doors leading to the garden.