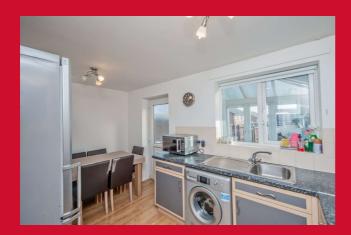

DINING KITCHEN 13'4" x 8' (4.06m x 2.44m) Well equipped kitchen with a range of base and wall units, worktops and sink unit. Built in oven, hob and extractor fan.

LANDING

BEDROOM 1 11' x 10'6" (3.35m x 3.2m)