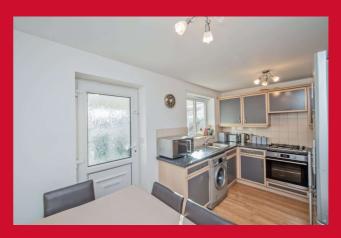

DINING KITCHEN 13'4" x 8' (4.06m x 2.44m) Well equipped kitchen with a range of base and wall units, worktops and sink unit. Built in oven, hob and extractor fan.

LANDING

BEDROOM 1 11' x 10'6" (3.35m x 3.2m)