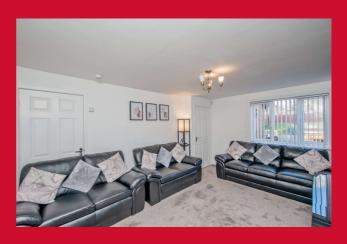

ENTRANCE HALL

**DOWNSTAIRS W.C.** 

LOUNGE 15' x 10'7" (4.57m x 3.23m) Impressive media wall and fitted storage unit. Useful understairs storage cupboard.

**CONSERVATORY 10' (3.05) x 9'5" (2.87) approx.** Fitted blinds to all windows. uPVC French doors leading to the garden.