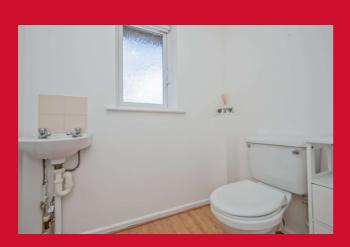

ENTRANCE HALL

**DOWNSTAIRS W.C.** 

LOUNGE 15' x 10'7" (4.57m x 3.23m) Impressive media wall and fitted storage unit. Useful understairs storage cupboard.

**CONSERVATORY 10' (3.05) x 9'5" (2.87) approx.** Fitted blinds to all windows. uPVC French doors leading to the garden.

BEDROOM 2 11 x 7' (11 x 2.13m)

BATHROOM/W.C. 3 piece bathroom suite with shower over the bath and shower screen.

OUTSIDE Cul de sac position with garden to the front, with ample parking. Pleasant, enclosed garden to rear.