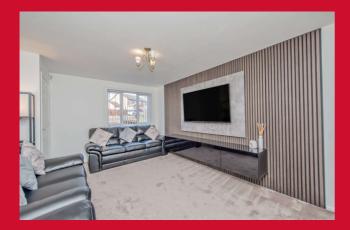

ENTRANCE HALL

**DOWNSTAIRS W.C.** 

LOUNGE 15' x 10'7" (4.57m x 3.23m) Impressive media wall and fitted storage unit. Useful understairs storage cupboard.

**CONSERVATORY 10' (3.05) x 9'5" (2.87) approx.** Fitted blinds to all windows. uPVC French doors leading to the garden.