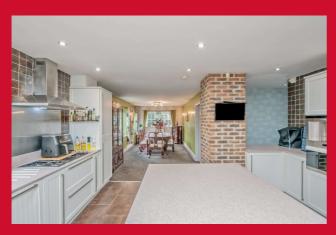

#### KITCHEN 15' (4.57) x 14' (4.27) approx. open to Dining Room

Fully equipped kitchen, with range of units with Corian work surfaces and centre island/breakfast bar. Double electric oven, integrated dishwasher, five ring gas hob with double extractor over. Plumbed American style fridge/freezer. Integrated Siemens coffee machine, wine cooler. Archway leads to the spacious dining/sitting area. Under floor heating and spotlights. Door leads to;-

#### DINING ROOM 20' x 9' (6.1m x 2.74m)

Spacious Dining Room.