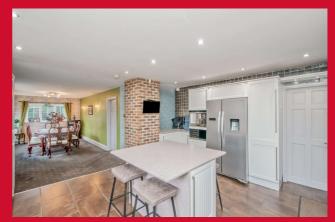

#### KITCHEN 15' (4.57) x 14' (4.27) approx. open to Dining Room

Fully equipped kitchen, with range of units with Corian work surfaces and centre island/breakfast bar. Double electric oven, integrated dishwasher, five ring gas hob with double extractor over. Plumbed American style fridge/freezer. Integrated Siemens coffee machine, wine cooler. Archway leads to the spacious dining/sitting area. Under floor heating and spotlights. Door leads to;-

#### DINING ROOM 20' x 9' (6.1m x 2.74m)

Spacious Dining Room.