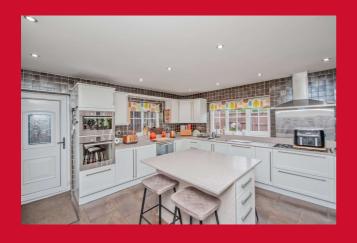

#### KITCHEN 15' (4.57) x 14' (4.27) approx. open to Dining Room

Fully equipped kitchen, with range of units with Corian work surfaces and centre island/breakfast bar. Double electric oven, integrated dishwasher, five ring gas hob with double extractor over. Plumbed American style fridge/freezer. Integrated Siemens coffee machine, wine cooler. Archway leads to the spacious dining/sitting area. Under floor heating and spotlights. Door leads to;-