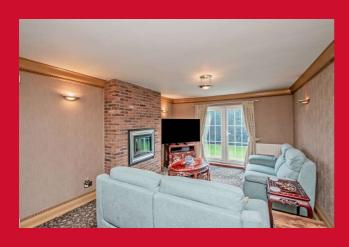

#### LOUNGE 17' x 12' (5.18m x 3.66m)

Feature brick built fireplace inset with a living flame electric fire. French doors leading to the garden.