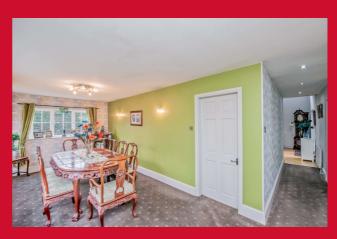

#### DINING ROOM 20' x 9' (6.1m x 2.74m)

Spacious Dining Room.

#### LOUNGE 17' x 12' (5.18m x 3.66m)

Feature brick built fireplace inset with a living flame electric fire. French doors leading to the garden.