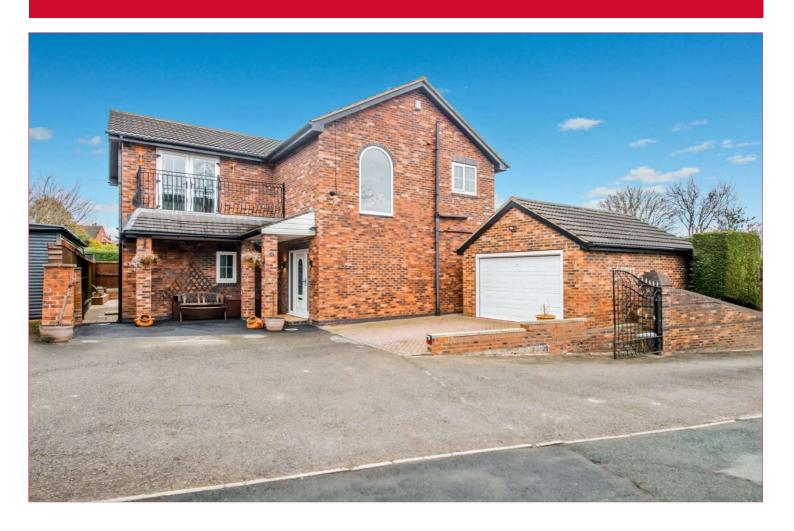

## 37 Whitehall Road East, Birkenshaw, Bradford, West Yorkshire, BD11 2EQ

Do not miss out on this impressive FOUR BEDROOMED DETACHED, which provides family sized accommodation. Situated just off Whitehall Road and sharing a plot with only 1 other detached house. Within a short distance to Birkenshaw Village and walking distance for BBG Academy.

**OUTSIDE** Set back from the main road, with electrically operated gates lead to the driveway and detached garage. Ample parking in front of garage and house, plus there is a parking space opposite. To the rear and side of the property is lovely landscaped gardens, with a good degree of privacy. This includes paved patio area and to lawned garden as well.