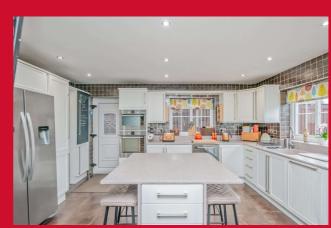

#### KITCHEN 15' (4.57) x 14' (4.27) approx. open to Dining Room

Fully equipped kitchen, with range of units with Corian work surfaces and centre island/breakfast bar. Double electric oven, integrated dishwasher, five ring gas hob with double extractor over. Plumbed American style fridge/freezer. Integrated Siemens coffee machine, wine cooler. Archway leads to the spacious dining/sitting area. Under floor heating and spotlights. Door leads to;-