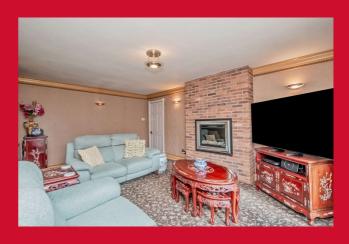

#### LOUNGE 17' x 12' (5.18m x 3.66m)

Feature brick built fireplace inset with a living flame electric fire. French doors leading to the garden.