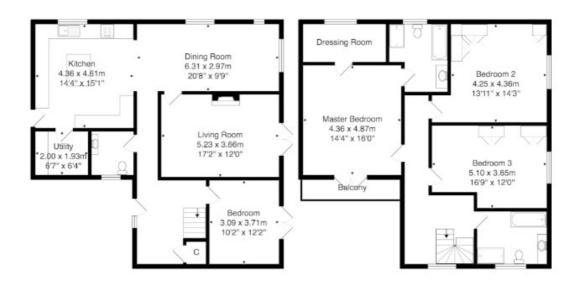

Comprises: Entrance hall, downstairs WC., kitchen, dining area, utility room, downstairs bedroom 4, three further first floor bedrooms and family bathroom.

### 37 Whitehall Road East, Birkenshaw, Bradford, West Yorkshire, BD11

**HALLWAY** Oak flooring and a cloaks cupboard. Open staircase leads to the first floor.

#### KITCHEN 15' (4.57) x 14' (4.27) approx. open to Dining Room

Fully equipped kitchen, with range of units with Corian work surfaces and centre island/breakfast bar. Double electric oven, integrated dishwasher, five ring gas hob with double extractor over. Plumbed American style fridge/freezer. Integrated Siemens coffee machine, wine cooler. Archway leads to the spacious dining/sitting area. Under floor heating and spotlights. Door leads to;-

#### UTILITY ROOM 6'11" x 6' (2.1m x 1.83m)

Range of wall units and plumbing for an automatic washer and dryer. Part tiled walls and tiled floor.

#### **DOWNSTAIRS W.C.**

#### DINING ROOM 20' x 9' (6.1m x 2.74m)

Spacious Dining Room.

#### LOUNGE 17' x 12' (5.18m x 3.66m)

Feature brick built fireplace inset with a living flame electric fire. French doors leading to the garden.

#### GROUND FLOOR BEDROOM 4 12' x 10' (3.66m x 3.05m)

French doors leading to the garden.

**GALLERIED LANDING** Feature stained glass window.

#### MASTER BEDROOM 15' x 14' (4.57m x 4.27m)

Lovely master bedroom with French doors which lead onto a balcony/terrace with an iron balustrade and tiled floor. Doors leads to the dressing room and the en-suite bathroom.

**EN-SUITE BATHROOM/W.C** 4 piece white suite comprising Jacuzzi bath with shower over, walk in shower, wash hand basin set into vanity unit and W.C. Fully tiled walls and floor

#### **DRESSING ROOM**

#### BEDROOM 2 14' x 10' (4.27m x 3.05m)

Having a range of fitted wardrobes, drawers and cupboards offering plentiful storage.

#### BEDROOM 3 16' x 11'10" (4.88m x 3.6m)

Having fitted wardrobes providing useful storage.

**FAMILY BATHROOM** 4 piece white suite comprising bath with shower over, walk in shower, W.C. and wash hand basin set into vanity unit. Fully tiled walls and floor.