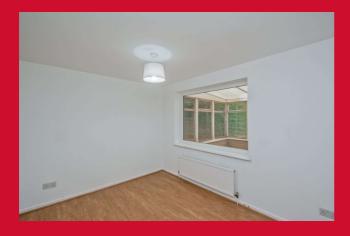

#### CONSERVATORY

LANDING

MASTER BEDROOM 10'1" x 9'9" (3.07m x 2.97m)

EN-SUITE SHOWER ROOM/W.C. White suite.

BEDROOM 2 9'10" x 9'1" (3m x 2.77m)

BEDROOM 3 11'7" x 7'8" (3.53m x 2.34m)

BEDROOM 4 10'5" x 8'6" (3.18m x 2.6m)