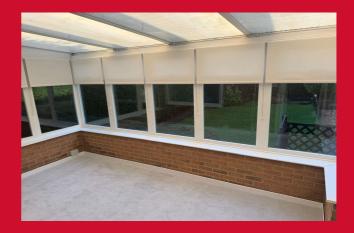

#### CONSERVATORY

LANDING

MASTER BEDROOM 10'1" x 9'9" (3.07m x 2.97m)

EN-SUITE SHOWER ROOM/W.C. White suite.

BEDROOM 2 9'10" x 9'1" (3m x 2.77m)

BEDROOM 3 11'7" x 7'8" (3.53m x 2.34m)

BEDROOM 4 10'5" x 8'6" (3.18m x 2.6m)