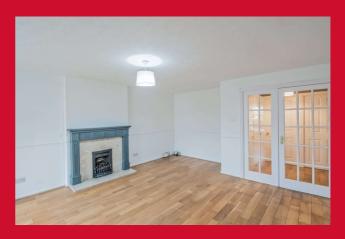

#### LOUNGE 13'3" (4.03) x 20'1" (6.11) (Into Bay) Feature fireplace with fire.

STUDY/DINING ROOM 11'5" 8'2" (3.48m 2.5m)