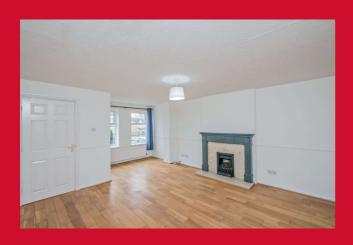

#### LOUNGE 13'3" (4.03) x 20'1" (6.11) (Into Bay) Feature fireplace with fire.

STUDY/DINING ROOM 11'5" 8'2" (3.48m 2.5m)