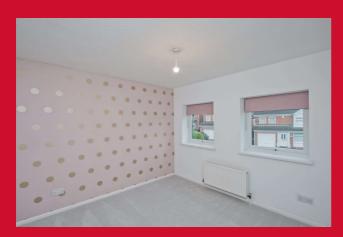

#### CONSERVATORY

LANDING

MASTER BEDROOM 10'1" x 9'9" (3.07m x 2.97m)

EN-SUITE SHOWER ROOM/W.C. White suite.

BEDROOM 2 9'10" x 9'1" (3m x 2.77m)

BEDROOM 3 11'7" x 7'8" (3.53m x 2.34m)

BEDROOM 4 10'5" x 8'6" (3.18m x 2.6m)