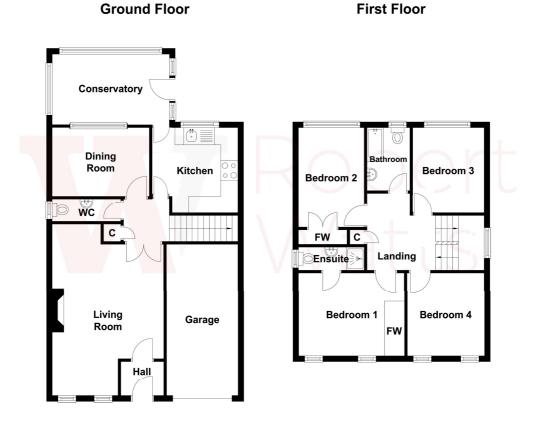

The accomodation comprises: Entrance hall, lounge, downstairs WC, kitchen, dining room, conservatory, 4 bedrooms +en-suite and house bathroom.

#### ENTRANCE HALL

DOWNSTAIRS W.C.

#### LOUNGE 13'3" (4.03) x 20'1" (6.11) (Into Bay) Feature fireplace with fire.

STUDY/DINING ROOM 11'5" 8'2" (3.48m 2.5m)

#### KITCHEN 10'1" x 9'2" (3.07m x 2.8m)

Well equipped kitchen with range of base and wall units, worktops and sink unit. Double oven, hob and extractor fan. Integrated washing machine and dishwasher.

#### CONSERVATORY

LANDING

MASTER BEDROOM 10'1" x 9'9" (3.07m x 2.97m)

EN-SUITE SHOWER ROOM/W.C. White suite.

BEDROOM 2 9'10" x 9'1" (3m x 2.77m)

BEDROOM 3 11'7" x 7'8" (3.53m x 2.34m)

BEDROOM 4 10'5" x 8'6" (3.18m x 2.6m)

BATHROM/W.C. White bathroom suite.

**OUTSIDE** Garden and driveway to front leading to INTEGRAL GARAGE. Garden to rear.

The Fixtures & Appliances included have not been tested and therefore no guarantee can be given that they are in working order. Every care has been taken with the preparation of these sales particulars, but complete accuracy cannot be guaranteed. If there is any point, which is of particular importance you should obtain independent verification, or we will be pleased to check them for you. These sales particulars do not constitute a contract or part of a contract.