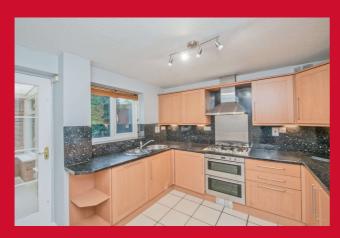

#### KITCHEN 10'1" x 9'2" (3.07m x 2.8m)

Well equipped kitchen with range of base and wall units, worktops and sink unit. Double oven, hob and extractor fan. Integrated washing machine and dishwasher.