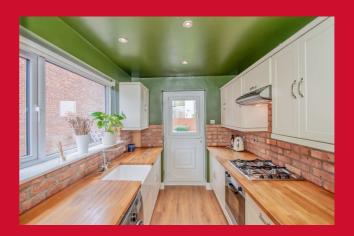

#### KITCHEN 11' x 7' (3.35m x 2.13m)

Well equipped Kitchen with a range of units, wooden worktops and ceramic sink unit. Built in oven and hob. Useful understairs storage cupboard.