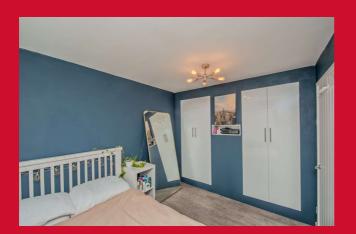

### LANDING

BEDROOM 1 12' x 8' (3.66m x 2.44m) Fitted wardrobe.

BEDROOM 2 9' x 8' (2.74m x 2.44m) Fitted wardrobe.

BEDROOM 3 6' (1.83) + stairhead x 5'10" (1.78)

BATHROOM/W.C White bathroom suite. Fully tiled walls and flooring.