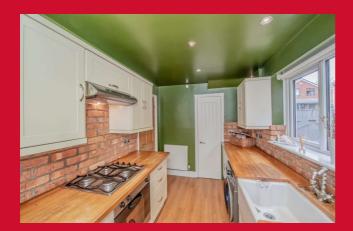

#### KITCHEN 11' x 7' (3.35m x 2.13m)

Well equipped Kitchen with a range of units, wooden worktops and ceramic sink unit. Built in oven and hob. Useful understairs storage cupboard.