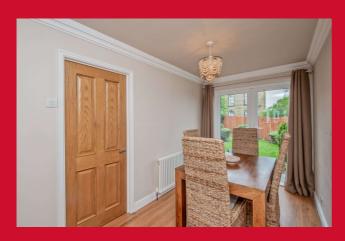

#### ENTRANCE HALL

**THROUGH LOUNGE/DINING AREA 25'11" (7.9) x 10' (3.05) narrowing to 7ft** Feature fireplace with fire. uPVC French doors leading to the garden.