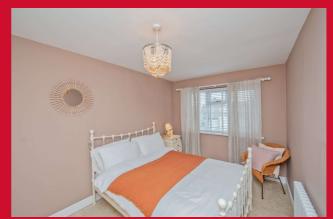

### LANDING

BEDROOM 1 12' x 8' (3.66m x 2.44m) Fitted wardrobe.

BEDROOM 2 9' x 8' (2.74m x 2.44m) Fitted wardrobe.

BEDROOM 3 6' (1.83) + stairhead x 5'10" (1.78)

BATHROOM/W.C White bathroom suite. Fully tiled walls and flooring.