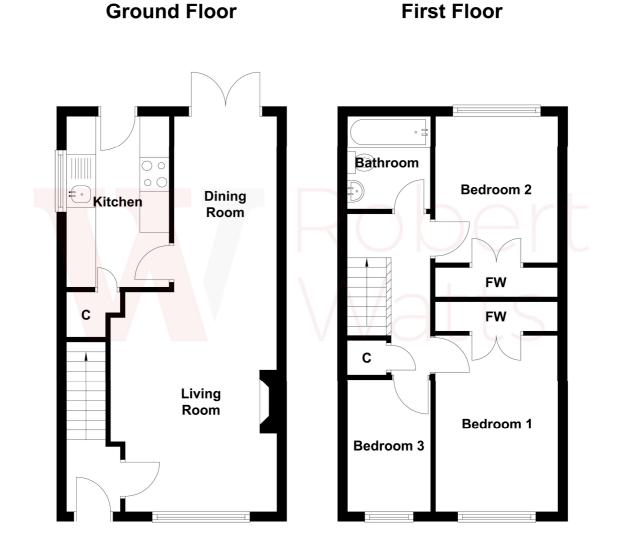

The accommodation comprises: Entrance Hall, Lounge/Diner, Kitchen, 3 Bedrooms & Bathroom.

#### ENTRANCE HALL

**THROUGH LOUNGE/DINING AREA 25'11" (7.9) x 10' (3.05) narrowing to 7ft** Feature fireplace with fire. uPVC French doors leading to the garden.

#### KITCHEN 11' x 7' (3.35m x 2.13m)

Well equipped Kitchen with a range of units, wooden worktops and ceramic sink unit. Built in oven and hob. Useful understairs storage cupboard.

### LANDING

BEDROOM 1 12' x 8' (3.66m x 2.44m) Fitted wardrobe.

BEDROOM 2 9' x 8' (2.74m x 2.44m) Fitted wardrobe.

BEDROOM 3 6' (1.83) + stairhead x 5'10" (1.78)

BATHROOM/W.C White bathroom suite. Fully tiled walls and flooring.