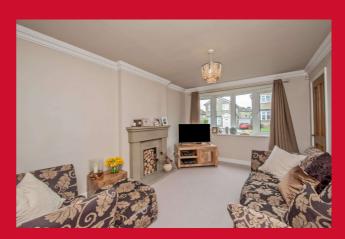

#### ENTRANCE HALL

**THROUGH LOUNGE/DINING AREA 25'11" (7.9) x 10' (3.05) narrowing to 7ft** Feature fireplace with fire. uPVC French doors leading to the garden.