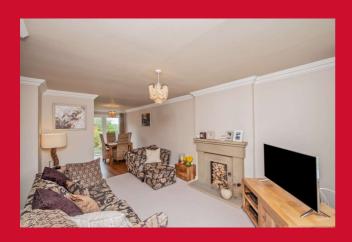

#### ENTRANCE HALL

**THROUGH LOUNGE/DINING AREA 25'11" (7.9) x 10' (3.05) narrowing to 7ft** Feature fireplace with fire. uPVC French doors leading to the garden.