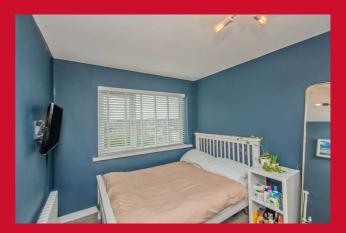

### LANDING

BEDROOM 1 12' x 8' (3.66m x 2.44m) Fitted wardrobe.

BEDROOM 2 9' x 8' (2.74m x 2.44m) Fitted wardrobe.

BEDROOM 3 6' (1.83) + stairhead x 5'10" (1.78)

BATHROOM/W.C White bathroom suite. Fully tiled walls and flooring.