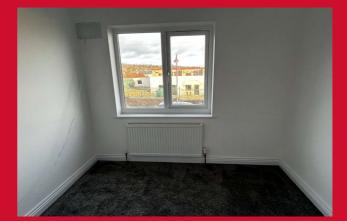

LANDING

BEDROOM 1 11'.0' x 10'.0' (3.35m.0m x 3.05m.0m)

BEDROOM 2 10' x 10'.0' (3.05m x 3.05m.0m)

BEDROOM 3 8' x 7'.0' (2.44m x 2.13m.0m)

BATHROOM White suite, vanity sink. Heated towel rail.

SEPARATE W.C.