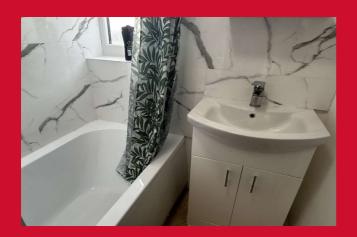

LANDING

BEDROOM 1 11'.0' x 10'.0' (3.35m.0m x 3.05m.0m)

BEDROOM 2 10' x 10'.0' (3.05m x 3.05m.0m)

BEDROOM 3 8' x 7'.0' (2.44m x 2.13m.0m)

BATHROOM White suite, vanity sink. Heated towel rail.

SEPARATE W.C.