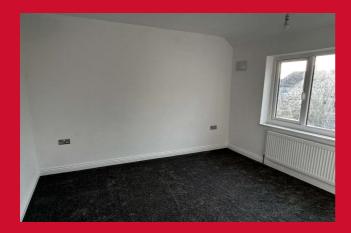

LANDING

BEDROOM 1 11'.0' x 10'.0' (3.35m.0m x 3.05m.0m)

BEDROOM 2 10' x 10'.0' (3.05m x 3.05m.0m)

BEDROOM 3 8' x 7'.0' (2.44m x 2.13m.0m)

BATHROOM White suite, vanity sink. Heated towel rail.

SEPARATE W.C.