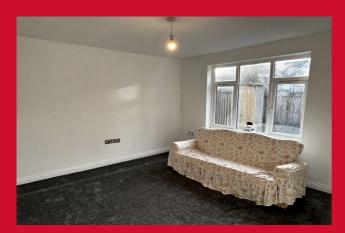

## 15 Meadview, Holmewood, Bradford, BD4 9DS

HALLWAY Understairs cupboard.

LOUNGE 42'8" x 11' (13m x 3.35m)

UTILITY ROOM Leading to the back.

**DINING KITCHEN 12'.0' x 10' (3.66m.0m x 3.05m)** Furnished with a recently installed high gloss kitchen units and fitted oven and hob.