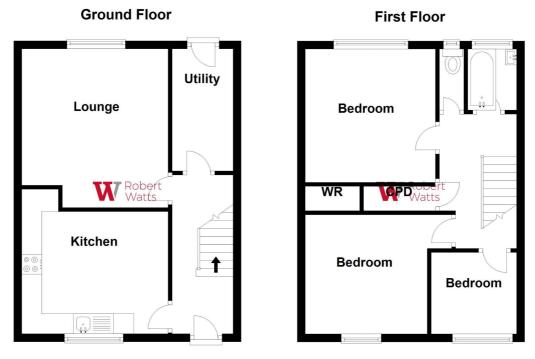

The accommodation comprises: Hall, Lounge, Kitchen, Utility, 3 Bedrooms & Bathroom.

## 15 Meadview, Holmewood, Bradford, BD4 9DS

HALLWAY Understairs cupboard.

LOUNGE 42'8" x 11' (13m x 3.35m)

UTILITY ROOM Leading to the back.

**DINING KITCHEN 12'.0' x 10' (3.66m.0m x 3.05m)** Furnished with a recently installed high gloss kitchen units and fitted oven and hob.

LANDING

BEDROOM 1 11'.0' x 10'.0' (3.35m.0m x 3.05m.0m)

BEDROOM 2 10' x 10'.0' (3.05m x 3.05m.0m)

BEDROOM 3 8' x 7'.0' (2.44m x 2.13m.0m)

BATHROOM White suite, vanity sink. Heated towel rail.

SEPARATE W.C.

Please note this floor plan is not to scale and should not be relied on as a basis to purchase this property. Plan produced using PlanUp.

15 Meadview

1 01274 689589 birkenshaw@robertwatts.co.uk w robertwatts.co.uk Birkenshaw Office: 704 Bradford Road, Birkenshaw, BD11 2AE