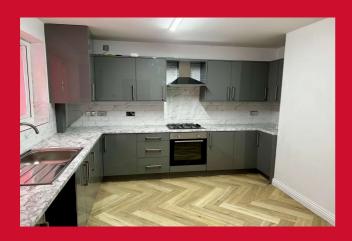

## 15 Meadview, Holmewood, Bradford, BD4 9DS

HALLWAY Understairs cupboard.

LOUNGE 42'8" x 11' (13m x 3.35m)

UTILITY ROOM Leading to the back.

**DINING KITCHEN 12'.0' x 10' (3.66m.0m x 3.05m)** Furnished with a recently installed high gloss kitchen units and fitted oven and hob.