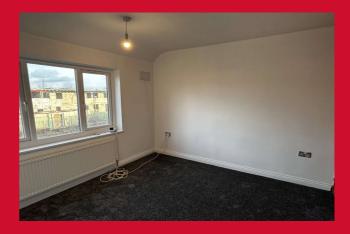

LANDING

BEDROOM 1 11'.0' x 10'.0' (3.35m.0m x 3.05m.0m)

BEDROOM 2 10' x 10'.0' (3.05m x 3.05m.0m)

BEDROOM 3 8' x 7'.0' (2.44m x 2.13m.0m)

BATHROOM White suite, vanity sink. Heated towel rail.

SEPARATE W.C.