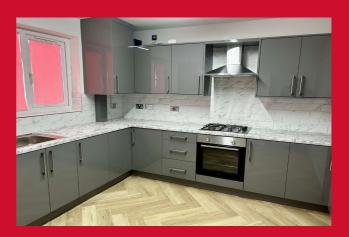

## 15 Meadview, Holmewood, Bradford, BD4 9DS

HALLWAY Understairs cupboard.

LOUNGE 42'8" x 11' (13m x 3.35m)

UTILITY ROOM Leading to the back.

**DINING KITCHEN 12'.0' x 10' (3.66m.0m x 3.05m)** Furnished with a recently installed high gloss kitchen units and fitted oven and hob.