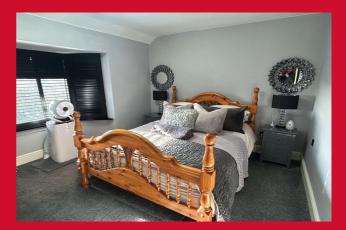

LANDING

**BEDROOM 1 12' (3.66) x 11' (3.35) max` into bay** Good sized bedroom with bay window.

#### **BEDROOM 2 13' x 8' (3.96m x 2.44m)** Fitted sliding wardrobes

**BEDROOM 3 7' x 7' (2.13m x 2.13m)** Fitted wardrobes and separate cupboard above the stair head.

SHOWER ROOM/WC Corner shower cubicle, tiled flooring.