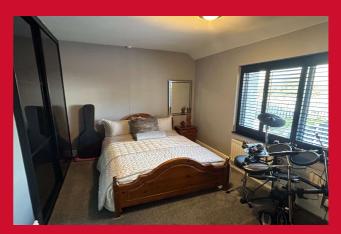

LANDING

**BEDROOM 1 12' (3.66) x 11' (3.35) max` into bay** Good sized bedroom with bay window.

#### **BEDROOM 2 13' x 8' (3.96m x 2.44m)** Fitted sliding wardrobes

**BEDROOM 3 7' x 7' (2.13m x 2.13m)** Fitted wardrobes and separate cupboard above the stair head.

SHOWER ROOM/WC Corner shower cubicle, tiled flooring.