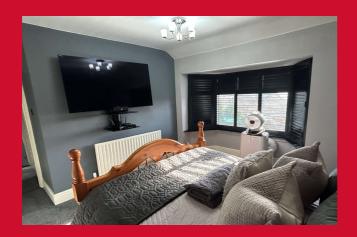

LANDING

**BEDROOM 1 12' (3.66) x 11' (3.35) max` into bay** Good sized bedroom with bay window.

#### **BEDROOM 2 13' x 8' (3.96m x 2.44m)** Fitted sliding wardrobes

**BEDROOM 3 7' x 7' (2.13m x 2.13m)** Fitted wardrobes and separate cupboard above the stair head.

SHOWER ROOM/WC Corner shower cubicle, tiled flooring.