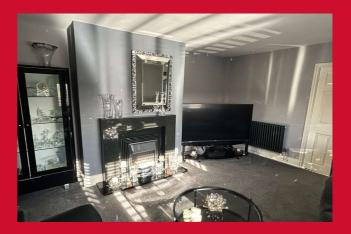

### 41 Eversley Drive, Bradford, BD4 0EQ

HALLWAY High gloss tiled flooring.

**LOUNGE 14' (4.27) x 12' (3.66) + Chimney breast** Feature fireplace with electric fire.