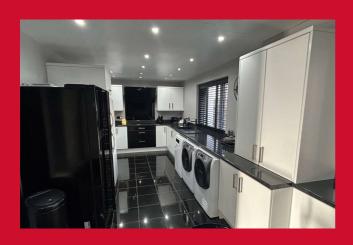

#### KITCHEN DINER 20' x 8' (6.1m x 2.44m)

Impressive 20 foot kitchen with a well equipped range of units. Built in oven and hob. Vertical radiator. High gloss tiled flooring. Useful under stair storage cupboard.