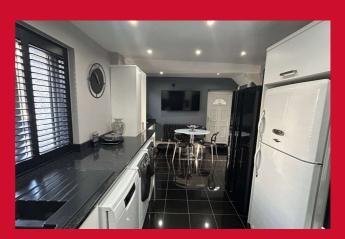

#### KITCHEN DINER 20' x 8' (6.1m x 2.44m)

Impressive 20 foot kitchen with a well equipped range of units. Built in oven and hob. Vertical radiator. High gloss tiled flooring. Useful under stair storage cupboard.