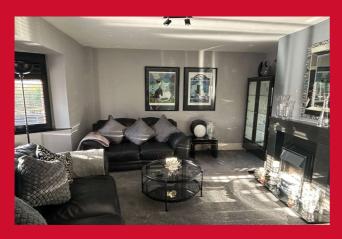

### 41 Eversley Drive, Bradford, BD4 0EQ

HALLWAY High gloss tiled flooring.

**LOUNGE 14' (4.27) x 12' (3.66) + Chimney breast** Feature fireplace with electric fire.