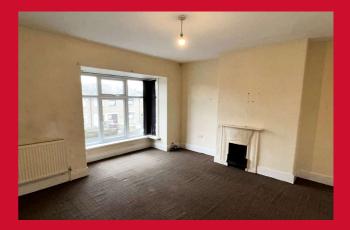

#### ENTRANCE VESTIBULE

LOUNGE 13' x 13' (3.96m x 3.96m)

**KITCHEN 10' x 8' (3.05m x 2.44m)** Kitchen with a range of wall and base units, worktops and sink unit. Built in oven and hob.

BEDROOM 1 13' x 13' Max (3.96m x 3.96m Max)