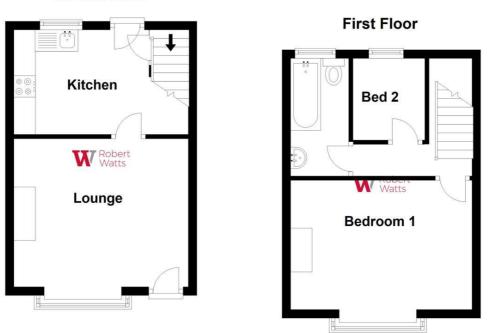

The accommodation comprises: Lounge, Kitchen, 2 Bedrooms & Bathroom,

#### ENTRANCE VESTIBULE

LOUNGE 13' x 13' (3.96m x 3.96m)

**KITCHEN 10' x 8' (3.05m x 2.44m)** Kitchen with a range of wall and base units, worktops and sink unit. Built in oven and hob.

BEDROOM 1 13' x 13' Max (3.96m x 3.96m Max)

BEDROOM 2 6'" x 0'5" (1.83m" x 0.13m)

BATHROOM 3 piece white bathroom suite. Part tiled.

OUTSIDE Yard at the back

COUNCIL TAX Bradford Council - Band A

**TENURE** Freehold

**MORTGAGES** We recommend The Mortgage Maestro, who are whole of market mortgages brokers. They have exclusive rates that are not available on the high street. Ben is on hand to discuss all of your mortgage needs. If you would like to arrange an appointment, contact us today.

### **Ground Floor**

Please note this floor plan is not to scale and should not be relied on as a basis to purchase this property. Plan produced using PlanUp.

1 01274 689589 E birkenshaw@robertwatts.co.uk W robertwatts.co.uk Birkenshaw Office: 704 Bradford Road, Birkenshaw, BD11 2AE