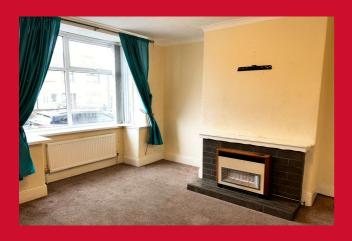

#### ENTRANCE VESTIBULE

LOUNGE 13' x 13' (3.96m x 3.96m)

**KITCHEN 10' x 8' (3.05m x 2.44m)** Kitchen with a range of wall and base units, worktops and sink unit. Built in oven and hob.

BEDROOM 1 13' x 13' Max (3.96m x 3.96m Max)