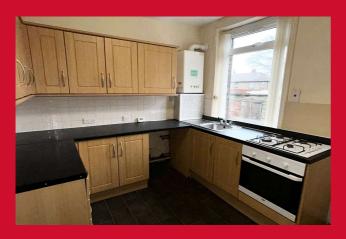

#### ENTRANCE VESTIBULE

LOUNGE 13' x 13' (3.96m x 3.96m)

**KITCHEN 10' x 8' (3.05m x 2.44m)** Kitchen with a range of wall and base units, worktops and sink unit. Built in oven and hob.

BEDROOM 1 13' x 13' Max (3.96m x 3.96m Max)