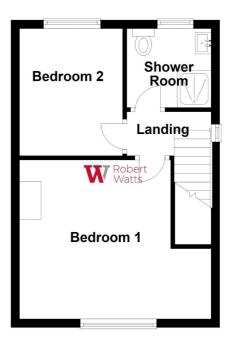

## **First Floor**

Please note this floor plan is not to scale and should not be relied on as a basis to purchase this property.

Plan produced using PlanUp.

BEDROOM 1 14' x 10' max (4.27m x 3.05m max)

BEDROOM 2 9'10" x 8' (3m x 2.44m)

SHOWER ROOM Recently installed modern "walk in" shower enclosure, heated towel rail

**EXTERIOR** Garden to front and driveway to side

The accommodation comprises: Hall, Lounge, Kitchen, 2 Bedrooms & Bathroom.