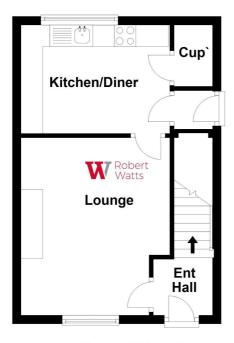

# **Ground Floor**

#### **ENTRANCE PORCH** Upvc

LOUNGE 13' x 10' (3.96m x 3.05m)

Attractive fireplace with marble inset and built in electric fire

KITCHEN 10' x 11' (3.05m x 3.35m)

Well equipped kitchen with a range of wall and base units, worktops and sink unit, built in oven and extractor fan.

The accommodation comprises: Hall, Lounge, Kitchen, 2 Bedrooms & Bathroom.