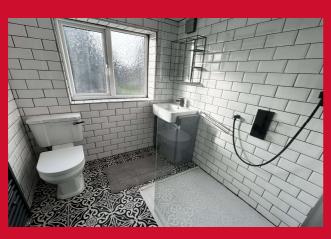

The accommodation comprises: Hall, Lounge, Kitchen, 2 Bedrooms & Bathroom.

BEDROOM 1 14' x 10' max (4.27m x 3.05m max)

BEDROOM 2 9'10" x 8' (3m x 2.44m)

SHOWER ROOM Recently installed modern "walk in" shower enclosure, heated towel rail

**EXTERIOR** Garden to front and driveway to side