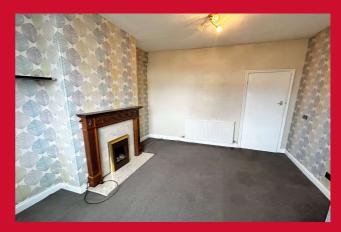

#### **ENTRANCE PORCH** Upvc

LOUNGE 13' x 10' (3.96m x 3.05m)

Attractive fireplace with marble inset and built in electric fire

KITCHEN 10' x 11' (3.05m x 3.35m)

Well equipped kitchen with a range of wall and base units, worktops and sink unit, built in oven and extractor fan.