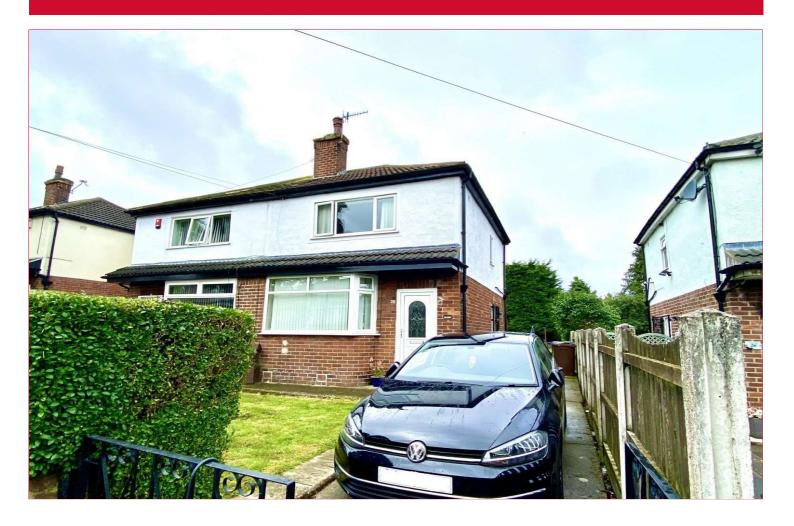

# 28 Laverton Road, East Bowling, Bradford, BD4 7RD

NO CHAIN: IDEAL FOR EXTENSION: Well presented Semi Detached, offering vast potential for extension to side elevation (subject to relevant planning permission). The property provides 2 Bedrooms with LARGER THAN AVERAGE REAR GARDEN. Further features include Central Heating & Double Glazing. NOT TO BE MISSED.

BEDROOM 1 14' x 10' max (4.27m x 3.05m max)

BEDROOM 2 9'10" x 8' (3m x 2.44m)

SHOWER ROOM Recently installed modern "walk in" shower enclosure, heated towel rail

**EXTERIOR** Garden to front and driveway to side