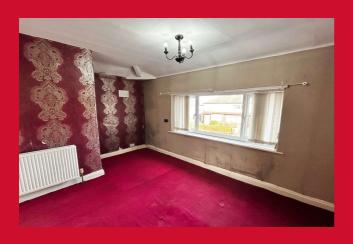

The accommodation comprises: Hall, Lounge, Kitchen, 2 Bedrooms & Bathroom.

#### **ENTRANCE PORCH** Upvc

LOUNGE 13' x 10' (3.96m x 3.05m)

Attractive fireplace with marble inset and built in electric fire

KITCHEN 10' x 11' (3.05m x 3.35m)

Well equipped kitchen with a range of wall and base units, worktops and sink unit, built in oven and extractor fan.