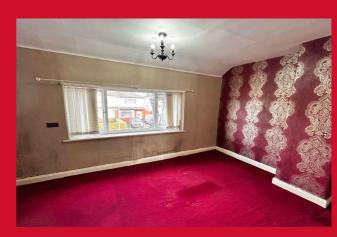

The accommodation comprises: Hall, Lounge, Kitchen, 2 Bedrooms & Bathroom.

#### **ENTRANCE PORCH** Upvc

LOUNGE 13' x 10' (3.96m x 3.05m)

Attractive fireplace with marble inset and built in electric fire

KITCHEN 10' x 11' (3.05m x 3.35m)

Well equipped kitchen with a range of wall and base units, worktops and sink unit, built in oven and extractor fan.