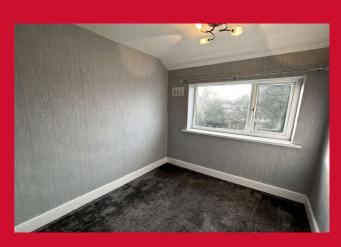

The accommodation comprises: Hall, Lounge, Kitchen, 2 Bedrooms & Bathroom.

BEDROOM 1 14' x 10' max (4.27m x 3.05m max)

BEDROOM 2 9'10" x 8' (3m x 2.44m)

SHOWER ROOM Recently installed modern "walk in" shower enclosure, heated towel rail

**EXTERIOR** Garden to front and driveway to side