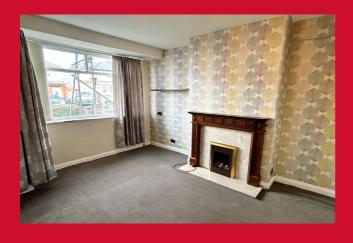

#### **ENTRANCE PORCH** Upvc

LOUNGE 13' x 10' (3.96m x 3.05m)

Attractive fireplace with marble inset and built in electric fire

KITCHEN 10' x 11' (3.05m x 3.35m)

Well equipped kitchen with a range of wall and base units, worktops and sink unit, built in oven and extractor fan.