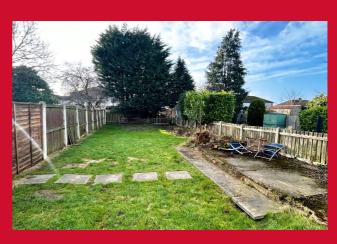

# 28 Laverton Road, East Bowling, Bradford, BD4 7RD

NO CHAIN: IDEAL FOR EXTENSION: Well presented Semi Detached, offering vast potential for extension to side elevation (subject to relevant planning permission). The property provides 2 Bedrooms with LARGER THAN AVERAGE REAR GARDEN. Further features include Central Heating & Double Glazing. NOT TO BE MISSED.

BEDROOM 1 14' x 10' max (4.27m x 3.05m max)

BEDROOM 2 9'10" x 8' (3m x 2.44m)

SHOWER ROOM Recently installed modern "walk in" shower enclosure, heated towel rail

**EXTERIOR** Garden to front and driveway to side