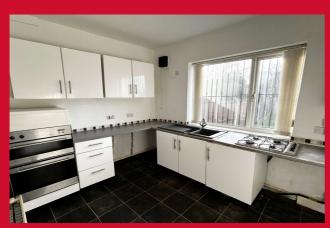

#### **ENTRANCE PORCH** Upvc

LOUNGE 13' x 10' (3.96m x 3.05m)

Attractive fireplace with marble inset and built in electric fire

KITCHEN 10' x 11' (3.05m x 3.35m)

Well equipped kitchen with a range of wall and base units, worktops and sink unit, built in oven and extractor fan.