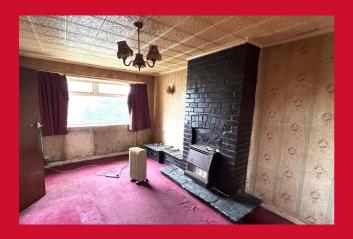

The accommodation comprises: Entrance Hall, WC, Lounge, Kitchen, 3 Bedrooms & Bathroom. Property sold as seen.

## ENTRANCE HALL

**GROUND FLOOR W.C** 

LOUNGE 15' x 9' (4.57m x 2.74m)

KITCHEN 8' x 6' (2.44m x 1.83m)

LANDING

BEDROOM 1 9' x 8'8" (2.74m x 2.64m)

BEDROOM 2 9' x 6' (2.74m x 1.83m)

BEDROOM 3 8' x 5' (2.44m x 1.52m)