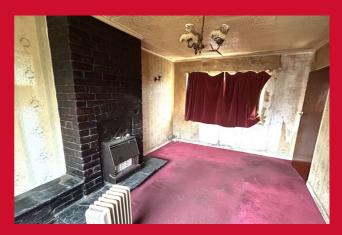

The accommodation comprises: Entrance Hall, WC, Lounge, Kitchen, 3 Bedrooms & Bathroom. Property sold as seen.

## ENTRANCE HALL

**GROUND FLOOR W.C** 

LOUNGE 15' x 9' (4.57m x 2.74m)

KITCHEN 8' x 6' (2.44m x 1.83m)

LANDING

BEDROOM 1 9' x 8'8" (2.74m x 2.64m)

BEDROOM 2 9' x 6' (2.74m x 1.83m)

BEDROOM 3 8' x 5' (2.44m x 1.52m)