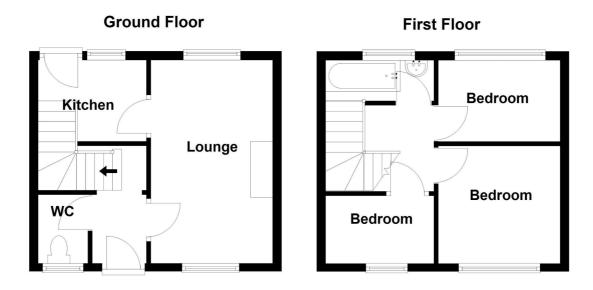

The accommodation comprises: Entrance Hall, WC, Lounge, Kitchen, 3 Bedrooms & Bathroom. Property sold as seen.

## ENTRANCE HALL

**GROUND FLOOR W.C** 

LOUNGE 15' x 9' (4.57m x 2.74m)

KITCHEN 8' x 6' (2.44m x 1.83m)

LANDING

BEDROOM 1 9' x 8'8" (2.74m x 2.64m)

BEDROOM 2 9' x 6' (2.74m x 1.83m)

BEDROOM 3 8' x 5' (2.44m x 1.52m)