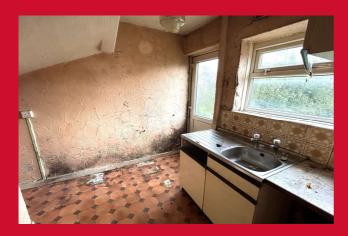

The accommodation comprises: Entrance Hall, WC, Lounge, Kitchen, 3 Bedrooms & Bathroom. Property sold as seen.

## ENTRANCE HALL

**GROUND FLOOR W.C** 

LOUNGE 15' x 9' (4.57m x 2.74m)

KITCHEN 8' x 6' (2.44m x 1.83m)

LANDING

BEDROOM 1 9' x 8'8" (2.74m x 2.64m)

BEDROOM 2 9' x 6' (2.74m x 1.83m)

BEDROOM 3 8' x 5' (2.44m x 1.52m)